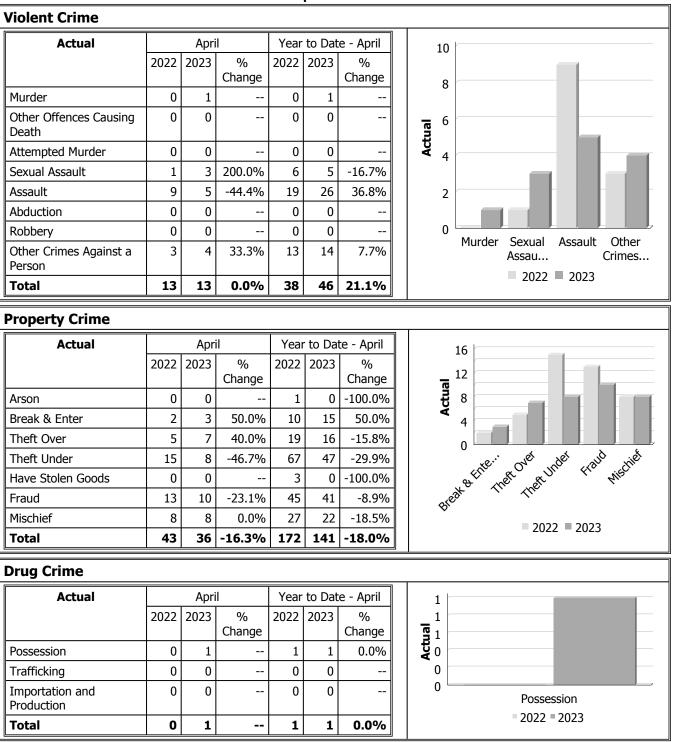

#### Police Services Board Report for Lakeshore Records Management System April - 2023