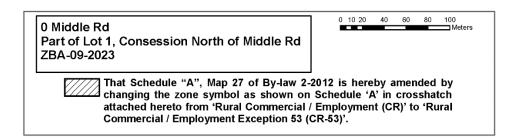

# Schedule "A" to By-law 59-2023

Schedule "A", Map 27 of By-law 2-2012, as amended, is hereby amended by changing the zone symbol on an approximately 3,804.04 m² portion of lands, known legally as PT S1/2 LOT 1 CON NMR MAIDSTONE DESIGNATED AS PT 1 ON 12R29146, as shown on Schedule 'A' in crosshatch attached hereto from 'Rural Commercial / Employment (CR)' to 'Rural Commercial / Employment Exception 53 (CR-53)'.

#### Now therefore the Council of the Municipality of Lakeshore enacts as follows:

- 1. Schedule "A", Map 27 of By-law 2-2012 is amended as follows:
  - a) the zone symbol on an approximately 3,804.04 m<sup>2</sup> portion of lands, legally described as PT S1/2 LOT 1 CON NMR MAIDSTONE DESIGNATED AS PT 1 ON 12R29146, which is shown for reference only in crosshatch on Schedule "A" to this by-law, is changed from 'Rural Commercial / Employment (CR)' to 'Rural Commercial / Employment Exception 53 (CR-53)'.
- 2. Section 9.11, Rural Commercial / Employment (CR) Zone Exceptions is amended by adding the following new subsection:
  - "9.11.53 Rural Commercial / Employment Exception 53 (CR-53) shown on Map 27, Schedule "A" of this By-law.
  - Permitted Uses: Notwithstanding Section 7, Table 7.1 or any other provision of this by-law to the contrary, a *Building Supply Outlet* shall be permitted. All other uses are permitted."
- 3. This by-law shall come into force in accordance with sections 34 of the Planning *Act*, R.S.O. 1990, c. P. 13.