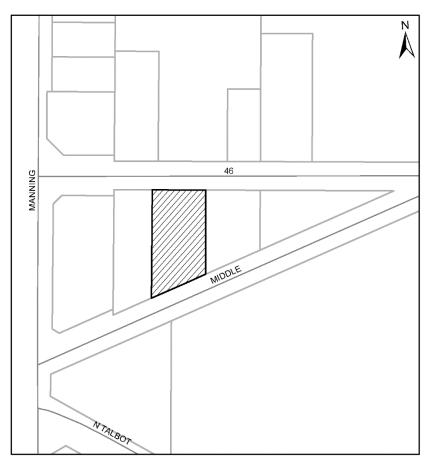

# Schedule "A" to By-law 59-2023

Schedule "A", Map 27 of By-law 2-2012, as amended, is hereby amended by changing the zone symbol on an approximately 3,804.04 m² portion of lands, known legally as PT S1/2 LOT 1 CON NMR MAIDSTONE DESIGNATED AS PT 1 ON 12R29146, as shown on Schedule 'A' in crosshatch attached hereto from 'Rural Commercial / Employment (CR)' to 'Rural Commercial / Employment Exception 53 (CR-53)'.

#### Now therefore the Council of the Municipality of Lakeshore enacts as follows:

- 1. Schedule "A", Map 27 of By-law 2-2012 is amended as follows:
  - a) the zone symbol on an approximately 3,804.04 m<sup>2</sup> portion of lands, legally described as PT S1/2 LOT 1 CON NMR MAIDSTONE DESIGNATED AS PT 1 ON 12R29146, which is shown for reference only in crosshatch on Schedule "A" to this by-law, is changed from 'Rural Commercial / Employment (CR)' to 'Rural Commercial / Employment Exception 53 (CR-53)'.
- 2. Section 9.11, Rural Commercial / Employment (CR) Zone Exceptions is amended by adding the following new subsection:
  - "9.11.53 Rural Commercial / Employment Exception 53 (CR-53) shown on Map 27, Schedule "A" of this By-law.
  - Permitted Uses: Notwithstanding Section 7, Table 7.1 or any other provision of this by-law to the contrary, a *Building Supply Outlet* shall be permitted. All other uses are permitted."
- 3. This by-law shall come into force in accordance with sections 34 of the Planning *Act*, R.S.O. 1990, c. P. 13.