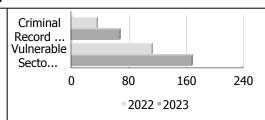

# **Criminal Record and Vulnerable Sector Screening Checks**

| Actual                                | March       |     |        | Year to Date - March |      |        |
|---------------------------------------|-------------|-----|--------|----------------------|------|--------|
|                                       | 2022 2023 % |     |        | 2022                 | 2023 | %      |
|                                       |             |     | Change |                      |      | Change |
| Criminal Record Checks                | 36          | 68  | 88.9%  | 95                   | 190  | 100.0% |
| Vulnerable Sector<br>Screening Checks | 113         | 169 | 49.6%  | 305                  | 473  | 55.1%  |