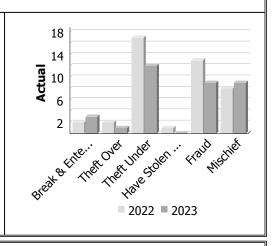

# **Property Crime**

| Actual            |      | Marc | ch      | Year | to Date | e - March |
|-------------------|------|------|---------|------|---------|-----------|
|                   | 2022 | 2023 | %       | 2022 | 2023    | %         |
|                   |      |      | Change  |      |         | Change    |
| Arson             | 0    | 0    | 1       | 1    | 0       | -100.0%   |
| Break & Enter     | 2    | 3    | 50.0%   | 8    | 11      | 37.5%     |
| Theft Over        | 2    | 1    | -50.0%  | 14   | 8       | -42.9%    |
| Theft Under       | 17   | 12   | -29.4%  | 52   | 38      | -26.9%    |
| Have Stolen Goods | 1    | 0    | -100.0% | 3    | 0       | -100.0%   |
| Fraud             | 13   | 9    | -30.8%  | 32   | 26      | -18.8%    |
| Mischief          | 8    | 9    | 12.5%   | 19   | 13      | -31.6%    |
| Total             | 43   | 34   | -20.9%  | 129  | 96      | -25.6%    |