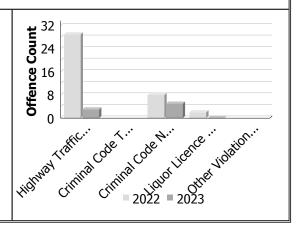

# **Criminal Code and Provincial Statute Charges Laid**

| Offence Count         | January |      |             | Y    | ear to l | Date -<br>uary |  |
|-----------------------|---------|------|-------------|------|----------|----------------|--|
|                       | 2022    | 2023 | %<br>Change | 2022 | 2023     | %<br>Change    |  |
| Highway Traffic Act   | 29      | 3    | -89.7%      | 29   | 3        | -89.7%         |  |
| Criminal Code Traffic |         |      |             |      |          |                |  |
| CCC Non-Traffic       |         |      |             |      |          |                |  |
| Liquor Licence Act    | 2       | 0    | -100.0%     | 2    | 0        | -100.0%        |  |
| Other Violations      |         |      |             |      |          |                |  |