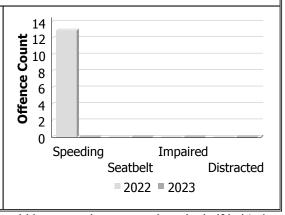

# **Traffic Related Charges**

| Offence Count |      | Janua                | ary     | Ye   | ear to I<br>Janua | ll ll       |
|---------------|------|----------------------|---------|------|-------------------|-------------|
|               | 2022 | 2022 2023 % Change 2 |         | 2022 | 2023              | %<br>Change |
| Speeding      | 13   | 0                    | -100.0% | 13   | 0                 | -100.0%     |
| Seatbelt      | 0    | 0                    |         | 0    | 0                 |             |
| Impaired      | 0    | 0                    |         | 0    | 0                 |             |
| Distracted    | 0    | 0                    |         | 0    | 0                 |             |