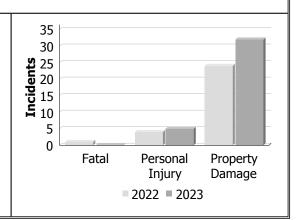

# **Motor Vehicle Collisions by Type**

| Incidents       | March              |    |         | Year to Date - March |             |         |
|-----------------|--------------------|----|---------|----------------------|-------------|---------|
|                 | 2022 2023 % Change |    | 2022    | 2023                 | %<br>Change |         |
| Fatal           | 1                  | 0  | -100.0% | 1                    | 0           | -100.0% |
| Personal Injury | 4                  | 5  | 25.0%   | 14                   | 10          | -28.6%  |
| Property Damage | 24                 | 32 | 33.3%   | 75                   | 94          | 25.3%   |
| Total           | 29 37 27.6%        |    |         | 90                   | 104         | 15.6%   |