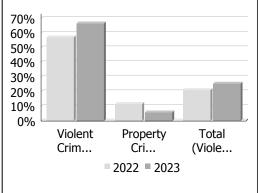

# **Violent Crime**

| violent Crime                    |      |      |             |      |         |             |
|----------------------------------|------|------|-------------|------|---------|-------------|
| Actual                           |      | Marc | ch          | Year | to Date | e - March   |
|                                  | 2022 | 2023 | %<br>Change | 2022 | 2023    | %<br>Change |
| Murder                           | 0    | 0    |             | 0    | 0       |             |
| Other Offences Causing Death     | 0    | 0    |             | 0    | 0       | -           |
| Attempted Murder                 | 0    | 0    |             | 0    | 0       |             |
| Sexual Assault                   | 1    | 0    | -100.0%     | 5    | 2       | -60.0%      |
| Assault                          | 3    | 7    | 133.3%      | 10   | 21      | 110.0%      |
| Abduction                        | 0    | 0    |             | 0    | 0       | -           |
| Robbery                          | 0    | 0    |             | 0    | 0       |             |
| Other Crimes Against a<br>Person | 3    | 2    | -33.3%      | 10   | 9       | -10.0%      |
| Total                            | 7    | 9    | 28.6%       | 25   | 32      | 28.0%       |

# **Property Crime**

| Actual            |      | Marc | ch      | Year | to Date | e - March |
|-------------------|------|------|---------|------|---------|-----------|
|                   | 2022 | 2023 | %       | 2022 | 2023    | %         |
|                   |      |      | Change  |      |         | Change    |
| Arson             | 0    | 0    | 1       | 1    | 0       | -100.0%   |
| Break & Enter     | 2    | 3    | 50.0%   | 8    | 11      | 37.5%     |
| Theft Over        | 2    | 1    | -50.0%  | 14   | 8       | -42.9%    |
| Theft Under       | 17   | 12   | -29.4%  | 52   | 38      | -26.9%    |
| Have Stolen Goods | 1    | 0    | -100.0% | 3    | 0       | -100.0%   |
| Fraud             | 13   | 9    | -30.8%  | 32   | 26      | -18.8%    |
| Mischief          | 8    | 9    | 12.5%   | 19   | 13      | -31.6%    |
| Total             | 43   | 34   | -20.9%  | 129  | 96      | -25.6%    |

#### Police Services Board Report for Lakeshore Records Management System March - 2023

| Clearance Rate                      |       | March |            | Year to Date - March |       |            |
|-------------------------------------|-------|-------|------------|----------------------|-------|------------|
|                                     | 2022  | 2023  | Difference | 2022                 | 2023  | Difference |
| Violent Crime                       | 57.1% | 66.7% | 9.5%       | 60.0%                | 59.4% | -0.6%      |
| Property Crime                      | 11.6% | 5.9%  | -5.8%      | 17.8%                | 7.3%  | -10.5%     |
| Drug Crime                          |       |       |            | 100.0%               |       |            |
| Total (Violent,<br>Property & Drug) | 21.2% | 25.5% | 4.4%       | 28.4%                | 26.1% | -2.3%      |