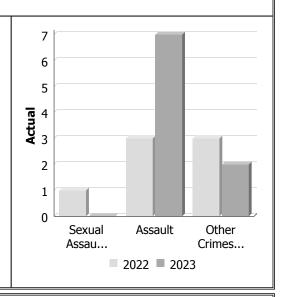

# **Violent Crime**

| violent Crime                    |      |      |             |      |         |             |
|----------------------------------|------|------|-------------|------|---------|-------------|
| Actual                           |      | Marc | ch          | Year | to Date | e - March   |
|                                  | 2022 | 2023 | %<br>Change | 2022 | 2023    | %<br>Change |
| Murder                           | 0    | 0    |             | 0    | 0       |             |
| Other Offences Causing Death     | 0    | 0    |             | 0    | 0       | -           |
| Attempted Murder                 | 0    | 0    |             | 0    | 0       |             |
| Sexual Assault                   | 1    | 0    | -100.0%     | 5    | 2       | -60.0%      |
| Assault                          | 3    | 7    | 133.3%      | 10   | 21      | 110.0%      |
| Abduction                        | 0    | 0    |             | 0    | 0       | -           |
| Robbery                          | 0    | 0    |             | 0    | 0       |             |
| Other Crimes Against a<br>Person | 3    | 2    | -33.3%      | 10   | 9       | -10.0%      |
| Total                            | 7    | 9    | 28.6%       | 25   | 32      | 28.0%       |