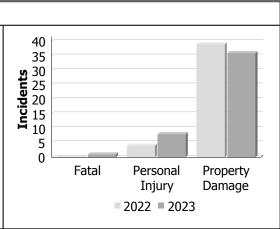

## Motor Vehicle Collisions by Type

| Incidents       |      | Ma   | y           | Year to Date - May |      |             |  |  |
|-----------------|------|------|-------------|--------------------|------|-------------|--|--|
|                 | 2022 | 2023 | %<br>Change | 2022               | 2023 | %<br>Change |  |  |
| Fatal           | 0    | 1    |             | 2                  | 1    | -50.0%      |  |  |
| Personal Injury | 4    | 8    | 100.0%      | 19                 | 20   | 5.3%        |  |  |
| Property Damage | 39   | 36   | -7.7%       | 137                | 169  | 23.4%       |  |  |
| Total           | 43   | 45   | 4.7%        | 158                | 190  | 20.3%       |  |  |

#### Fatalities in Detachment Area

| Incid                   | lents         |                 |      |      | Ma     | ay   |       | Ye     | ear to D | Date - May |
|-------------------------|---------------|-----------------|------|------|--------|------|-------|--------|----------|------------|
|                         |               |                 | _    | 2022 | 2023   | % Cł | nange | 2022   | 2023     | % Change   |
| Motor Vehicle Collision | Fatal Incid   | Fatal Incidents |      |      | 1      |      |       | 2      | 1        | -50.0%     |
|                         | Alcohol Re    | lated           |      | 0    | 1      |      |       | 1      | 1        | 0.0%       |
| Off-Road Vehicle        | Fatal Incid   | ents            |      | 0    | 0      |      |       | 0      | (        | )          |
|                         | Alcohol Re    | Alcohol Related |      |      |        |      |       | 0      | (        | )          |
| Motorized Snow Vehicle  | Fatal Incid   | ents            |      | 0    | 0      |      |       | 0      | C        | )          |
|                         | Alcohol Re    | lated           |      | 0    | 0      |      |       | 0      | (        | )          |
| Persons Killed          |               |                 |      | May  |        |      |       | Year t | o Date   | - May      |
|                         |               | 2022            | 2023 | 3    | % Chai | nge  | 2022  | 202    | 23       | % Change   |
| Motor Vehicle Collision | Collision 0   |                 |      | 1    |        |      | 14    | 2      | 1        | -50.0%     |
| Off-Road Vehicle        |               | 0               |      |      |        |      | (     | )      | 0        |            |
| Motorized Snow Vehicle  | now Vehicle 0 |                 |      | 0    |        |      | (     | )      | 0        |            |