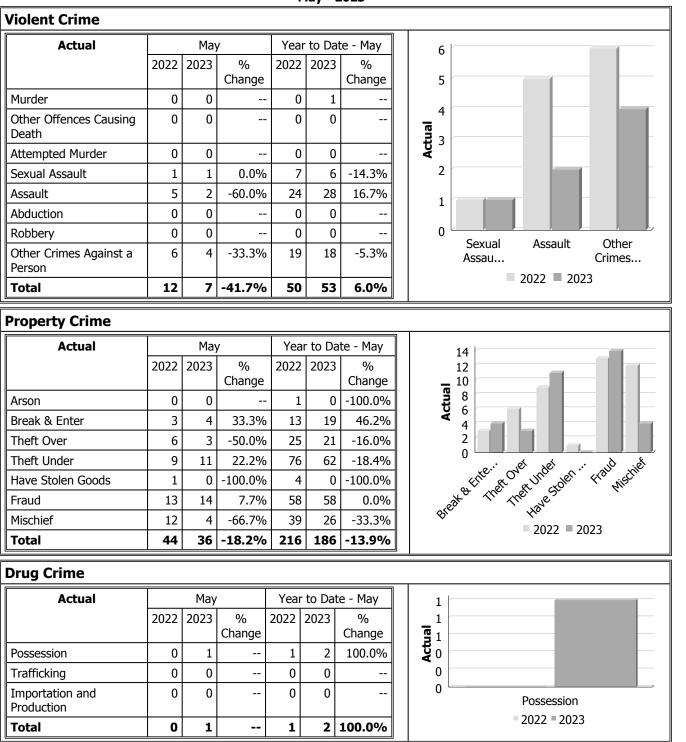

#### **Police Services Board Report for Lakeshore Records Management System** May - 2023

| Clearance Rate                      |       | May   |            | Yea    | r to Date | - May      | 60%        |     | 1         |                 |             |
|-------------------------------------|-------|-------|------------|--------|-----------|------------|------------|-----|-----------|-----------------|-------------|
|                                     | 2022  | 2023  | Difference | 2022   | 2023      | Difference | 50%<br>40% |     |           |                 |             |
| Violent Crime                       | 58.3% | 42.9% | -15.5%     | 64.0%  | 64.2%     | 0.1%       | 30%<br>20% |     |           |                 | _           |
| Property Crime                      | 11.4% | 0.0%  | -11.4%     | 17.1%  | 7.0%      | -10.1%     | 10%        | -   |           |                 |             |
| Drug Crime                          |       | 0.0%  |            | 100.0% | 0.0%      | -100.0%    | 0%         | -   | lent<br>n | Property<br>Cri | Total       |
| Total (Violent,<br>Property & Drug) | 24.1% | 16.3% | -7.8%      | 28.9%  | 24.8%     | -4.1%      |            | Chi |           | 2022 = 202      | (Viole<br>3 |

#### **Criminal Record and Vulnerable Sector Screening Checks**

|                                       |      |      |             |                    |      | -           |  |                               |   |        |       |     |
|---------------------------------------|------|------|-------------|--------------------|------|-------------|--|-------------------------------|---|--------|-------|-----|
| Actual                                |      | Мау  | /           | Year to Date - May |      |             |  | Criminal                      |   |        |       |     |
|                                       | 2022 | 2023 | %<br>Change | 2022               | 2023 | %<br>Change |  | Record<br>Vulnerable<br>Secto |   |        |       |     |
| Criminal Record Checks                | 47   | 72   | 53.2%       | 190                | 327  | 72.1%       |  | Secto                         | 0 | 80     | 160   | 240 |
| Vulnerable Sector<br>Screening Checks | 170  | 173  | 1.8%        | 630                | 865  | 37.3%       |  |                               |   | = 2022 | =2023 |     |