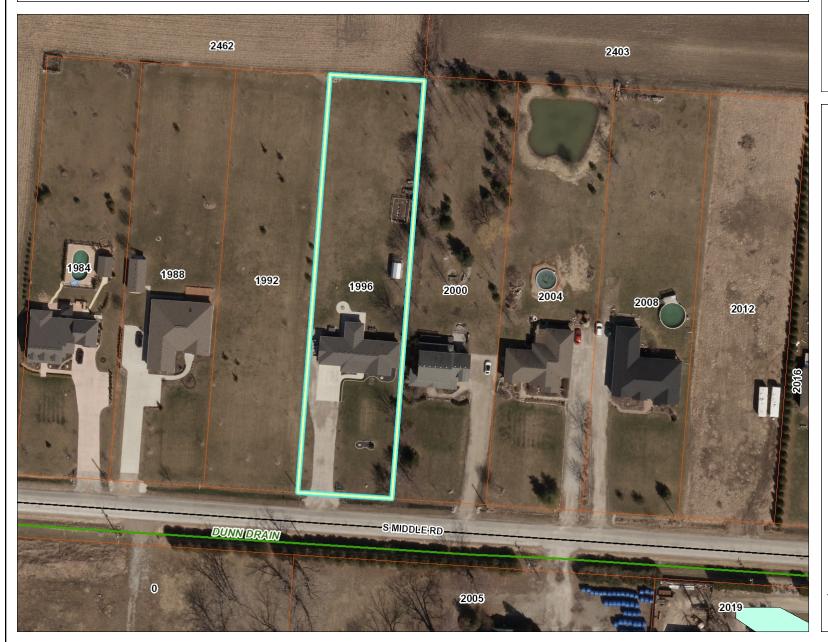

## 1996 South Middle Road

Legend

Tax Parcel Address Label

> WorkingParcel Street Centreline

<all other values>

CNTY

LAK

PRIV

PROV

Municipal Drain

Name

Closed Waste Disposal Site

Salt Deposits

Petroleum Resources

FloodProne

Lake St Clair

Inland Floodplain Development

Flood Prone Preas

Significant Lands

Woodlands

Provincially Significant Wetla

Candidate Provincially Signi

1: 1,200

Notes:

This map is a user generated static output from an Internet mapping site and is for reference only. Data layers that appear on this map may or may not be accurate, current, or otherwise reliable.THIS MAP IS NOT TO BE USED FOR NAVIGATION