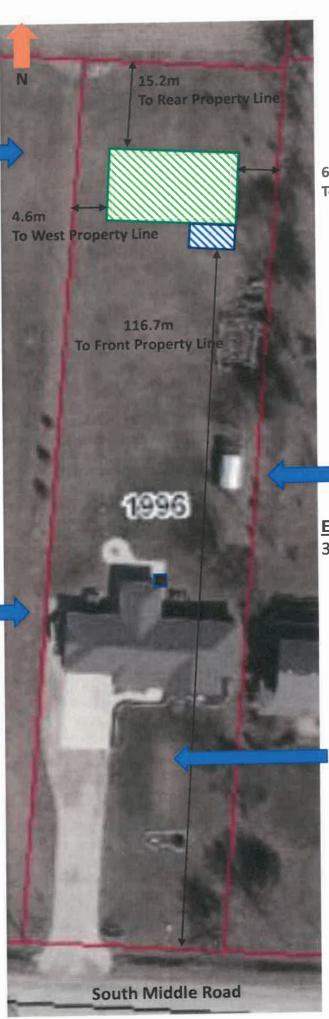

#### **Proposed**

Pole Barn (Shown in Green)
12.2m x 19.5m = 237.9sq m
Covered Porch (Shown in Blue)
3.1m x 7.3m = 22.63sq m
Total 260.53sq m

Existing Dwelling
House
Total 266.8sq m

Dimensions from Municipality of Lakeshore Interactive Mapping Service

6.1m To East Property Line

Existing Shed  $3m \times 4.9m = 14.7sq r$ 

Septic System Located in Front Yard

#### 1996 South Middle Road

We require enough space for personal hobby and storage use. (No business purpose)

**Storage:** Personal vehicle, compact tractor, ATV/UTV, fishing boat, camping trailer, riding lawn mower, snowblower, etc.