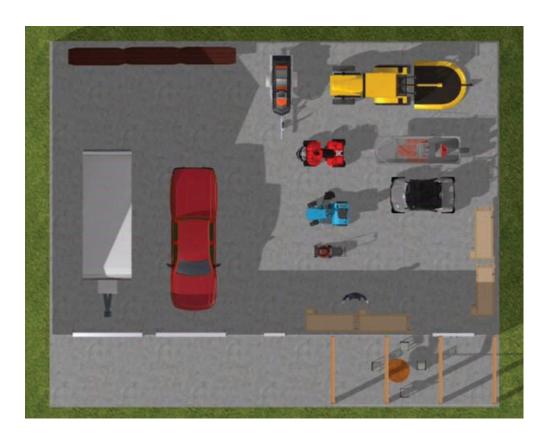

#### 1996 South Middle Road

We require enough space for personal hobby and storage use. (No business purpose)

**Storage:** Personal vehicle, compact tractor, ATV/UTV, fishing boat, camping trailer, riding lawn mower, snowblower, etc.

**Hobby:** Workbenches, general woodworking tools, table saw, miter saw, tool-boxes, etc. (see layout/floorplan right)

**Interior Rendering** 