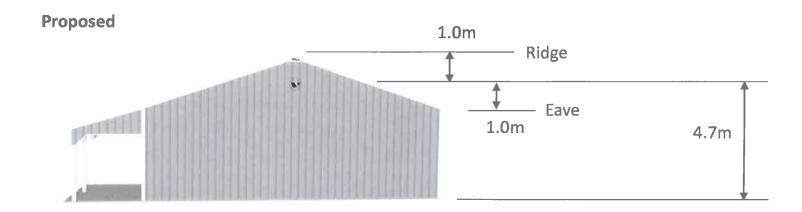

#### **Proposed**

Pole Barn (Shown in Green)
12.2m x 19.5m = 237.9sq m
Covered Porch (Shown in Blue)
3.1m x 7.3m = 22.63sq m
Total 260.53sq m





Existing Dwelling
House
Total 266.8sq m

Dimensions from Municipality of Lakeshore Interactive Mapping Service



6.1m To East Property Line



Existing Shed  $3m \times 4.9m = 14.7sq r$ 

Septic System Located in Front Yard

#### 1996 South Middle Road



We require enough space for personal hobby and storage use. (No business purpose)

**Storage:** Personal vehicle, compact tractor, ATV/UTV, fishing boat, camping trailer, riding lawn mower, snowblower, etc.

**Hobby:** Workbenches, general woodworking tools, table saw, miter saw, tool-boxes, etc. (see layout/floorplan right)





**Interior Rendering** 

## **Elevation Drawing**



### **Existing Dwelling**



# **Proposed Gravel Driveway**