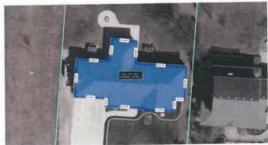

#### **Proposed**

Pole Barn (Shown in Green)
12.2m x 19.5m = 237.9sq m
Covered Porch (Shown in Blue)
3.1m x 7.3m = 22.63sq m
Total 260.53sq m

Existing Dwelling
House
Total 266.8sq m

Dimensions from Municipality of Lakeshore Interactive Mapping Service