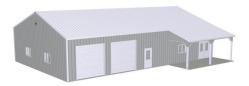

#### **Proposed**

Pole Barn (Shown in Green)
12.2m x 19.5m = 237.9sq m
Covered Porch (Shown in Blue)
3.1m x 7.3m = 22.63sq m
Total 260.53sq m

Existing Dwelling
House
Total 266.8sq m

Dimensions from Municipality of Lakeshore Interactive Mapping Service

## **Elevation Drawing**