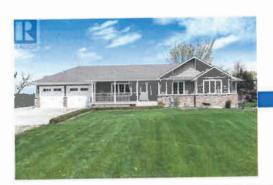

#### **Proposed**

Pole Barn (Shown in Green)
12.2m x 19.5m = 237.9sq m
Covered Porch (Shown in Blue)
3.1m x 7.3m = 22.63sq m
Total 260.53sq m





Existing Dwelling
House
Total 266.8sq m

Dimensions from Municipality of Lakeshore Interactive Mapping Service



6.1m To East Property Line



Existing Shed  $3m \times 4.9m = 14.7sq r$ 

Septic System Located in Front Yard

#### 1996 South Middle Road



We require enough space for personal hobby and storage use. (No business purpose)

**Storage:** Personal vehicle, compact tractor, ATV/UTV, fishing boat, camping trailer, riding lawn mower, snowblower, etc.

**Hobby:** Workbenches, general woodworking tools, table saw, miter saw, tool-boxes, etc. (see layout/floorplan right)





**Interior Rendering** 

## **Elevation Drawing**



### **Existing Dwelling**



# **Proposed Gravel Driveway**