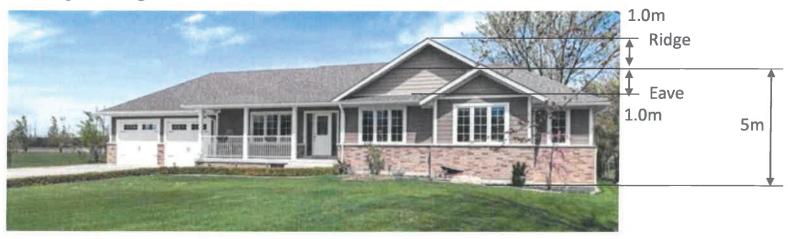

Pole Barn (Shown in Green)
12.2m x 19.5m = 237.9sq m
Covered Porch (Shown in Blue)
3.1m x 7.3m = 22.63sq m
Total 260.53sq m





Existing Dwelling
House
Total 266.8sq m

Dimensions from Municipality of Lakeshore Interactive Mapping Service



6.1m To East Property Line



Existing Shed  $3m \times 4.9m = 14.7sq r$ 

Septic System Located in Front Yard

#### 1996 South Middle Road



We require enough space for personal hobby and storage use. (No business purpose)

**Storage:** Personal vehicle, compact tractor, ATV/UTV, fishing boat, camping trailer, riding lawn mower, snowblower, etc.

**Hobby:** Workbenches, general woodworking tools, table saw, miter saw, tool-boxes, etc. (see layout/floorplan right)





**Interior Rendering** 

## **Elevation Drawing**



### **Existing Dwelling**



# **Proposed Gravel Driveway**