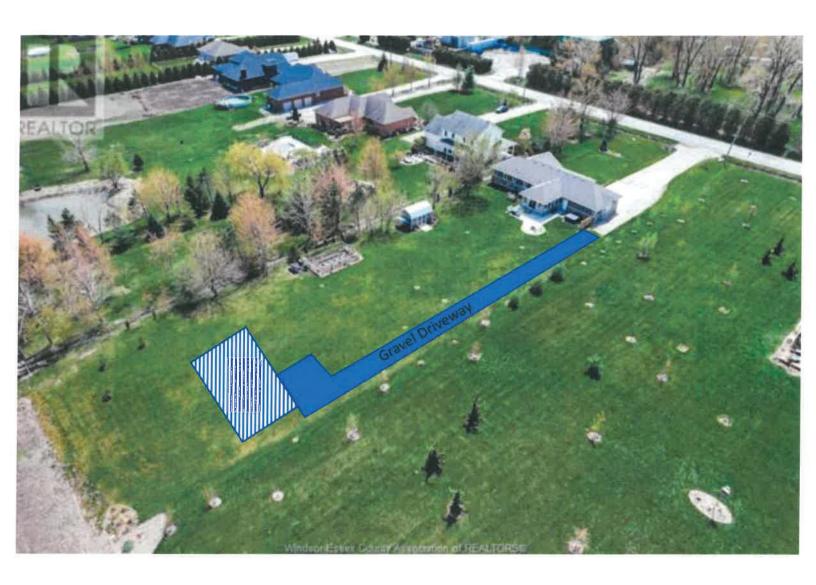

x 19.5m = 237.9sq m
Covered Porch (Shown in Blue)
3.1m x 7.3m = 22.63sq m
Total 260.53sq m





Existing Dwelling
House
Total 266.8sq m

Dimensions from Municipality of Lakeshore Interactive Mapping Service



6.1m To East Property Line



Existing Shed  $3m \times 4.9m = 14.7sq r$ 

Septic System Located in Front Yard

#### 1996 South Middle Road



We require enough space for personal hobby and storage use. (No business purpose)

**Storage:** Personal vehicle, compact tractor, ATV/UTV, fishing boat, camping trailer, riding lawn mower, snowblower, etc.

**Hobby:** Workbenches, general woodworking tools, table saw, miter saw, tool-boxes, etc. (see layout/floorplan right)





**Interior Rendering** 

## **Elevation Drawing**



### **Existing Dwelling**



# **Proposed Gravel Driveway**