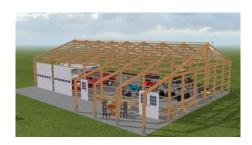

**Hobby:** Workbenches, general woodworking tools, table saw, miter saw, tool-boxes, etc. (see layout/floorplan right)

**Interior Rendering** 