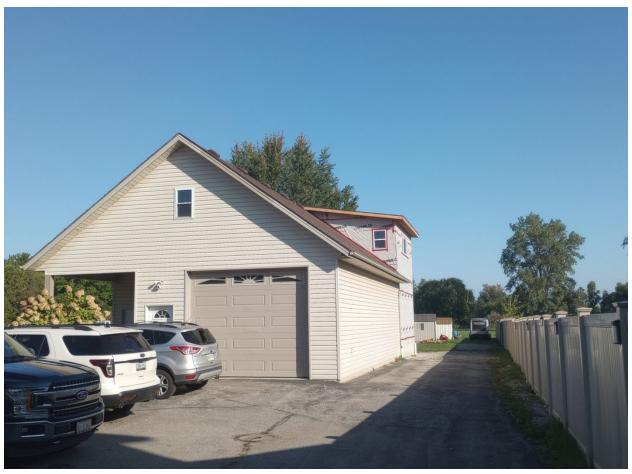

Looking north towards building addition from a location south of the accessory building

Looking north towards building addition from a location east of the accessory building

Looking south towards building addition from a location north of the accessory building