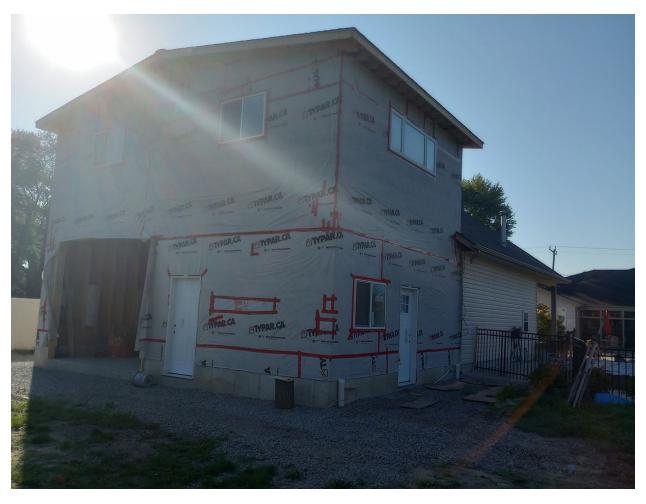

Looking south towards building addition from a location north of the accessory building

Looking at the area west of the accessory building from a location north of the accessory building

Looking at the area north of the accessory building from a location north of the accessory building