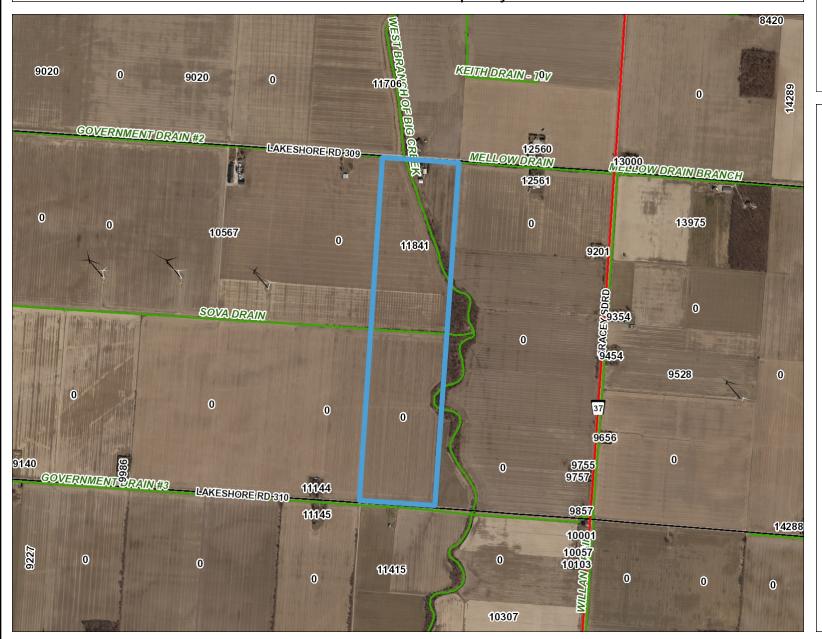

# 11841 Lakeshore Road 309 & 0 Lakeshore Road 310: Subject Property

## Legend

## Heritage

Part IV Designated

Listed Property of Cultural Herita

## Address Label Street Centreline

- \_\_\_ <all other values>
- CNTY
- \_\_\_ LAK
- PRIV
- \_ PROV
- Municipal Drain
  - Name
  - Storm Catch Basin
- Storm Manhole
- Storm Main

## Sanitary Manhole

- Inflow Dish No Data
- illiow Disti No Da
- inflow Dish YES

## Sanitary Main

- ▶ GRAVITY
- ▶ FORCE MAIN
- Easement
- ERCA Floodline
- Subwatershed

## 2015 Distribution of Fish Spe

- Protected under SARA (Extirpat
- Special Concern Species (included)

1: 14,880

Notes:

This map is a user generated static output from an Internet mapping site and is for reference only. Data layers that appear on this map may or may not be accurate, current, or otherwise reliable. THIS MAP IS NOT TO BE