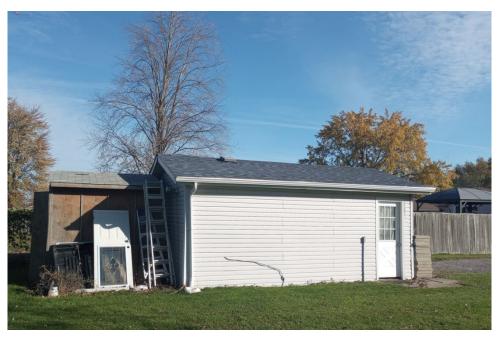

Looking west of the existing accessory building to be replaced

Looking at existing accessory building to be replaced and existing fence north of the building

Looking south of the existing accessory building to be replaced, through the subject property rear yard and towards the southerly neighbours rear yard