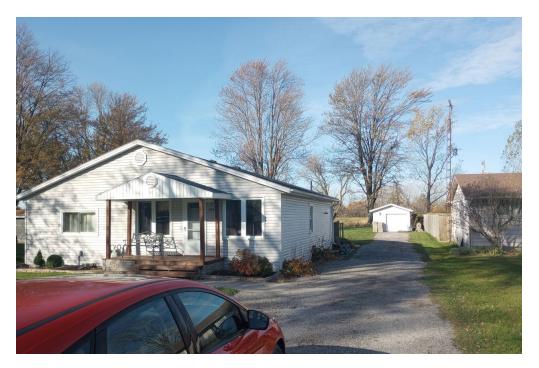

Existing dwelling and existing accessory building to be replaced (looking east)

Looking at the part of the rear yard south of the existing accessory building to be replaced

Existing accessory building to be replaced (looking north in rear yard)