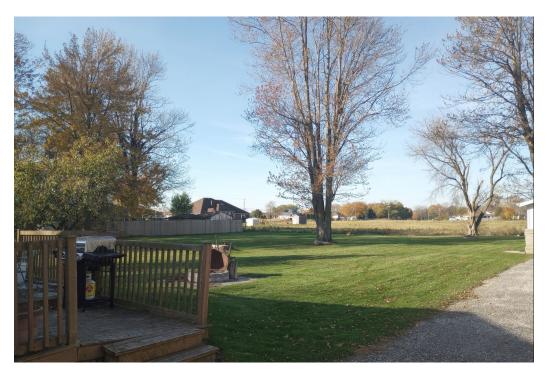

Existing dwelling and existing accessory building to be replaced (looking east)

Looking at the part of the rear yard south of the existing accessory building to be replaced

Existing accessory building to be replaced (looking north in rear yard)