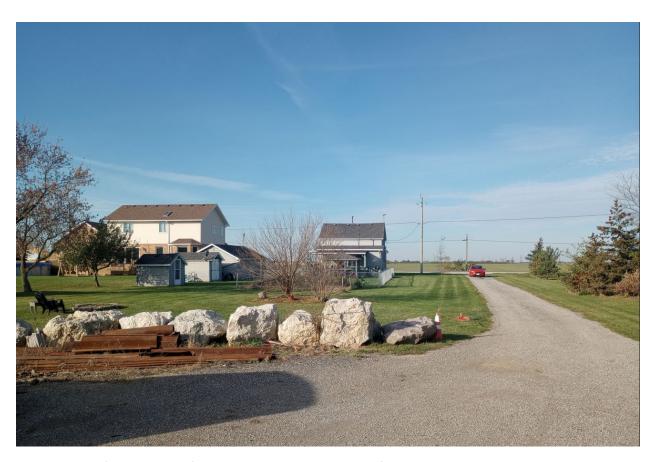

Standing on north driveway looking east at a line of trees located just north of the north driveway

Looking south from the top of the north driveway just west of the accessory building towards the location of the new dwelling. Existing dwelling is visible in background.

Standing on the north driveway, near the end of the north driveway, looking south in the general area where the new dwelling is proposed.

Standing on the north driveway, near the end of the north driveway, looking south in the general area where the new dwelling is proposed.