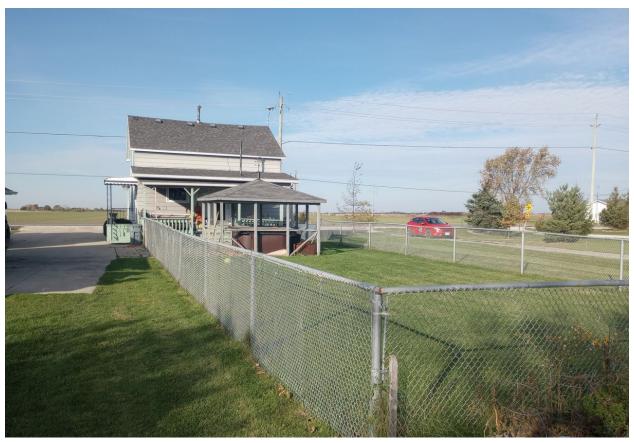

Looking east towards accessory building from the north driveway

Looking east towards existing dwelling from the south driveway

Looking east towards existing detached garage at the end of the south driveway

Looking east towards accessory building that is located at the end of the north driveway

Looking south towards an existing shed abutting the existing detached garage at the end of the south driveway

Looking south towards the existing dwelling from a location just east of the south driveway