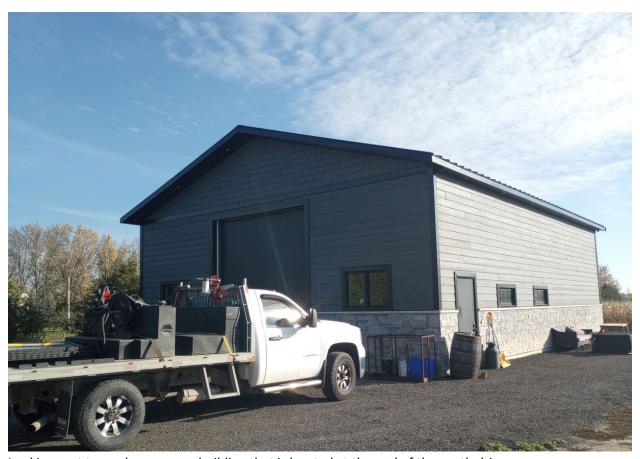

Looking east towards accessory building from the north driveway

Looking east towards existing dwelling from the south driveway

Looking east towards existing detached garage at the end of the south driveway

Looking east towards accessory building that is located at the end of the north driveway

Looking south towards an existing shed abutting the existing detached garage at the end of the south driveway

Looking south towards the existing dwelling from a location just east of the south driveway