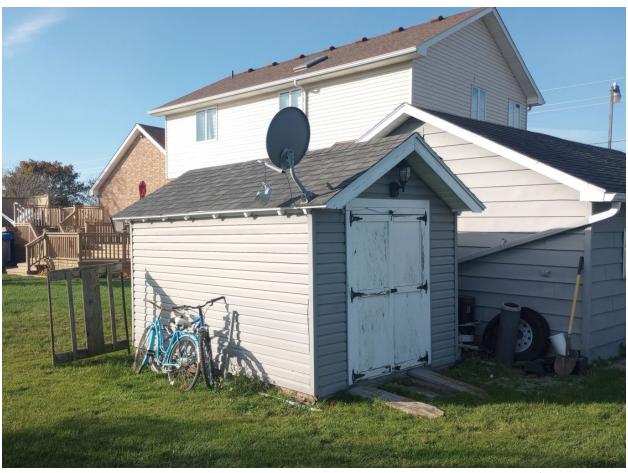

Looking east towards accessory building that is located at the end of the north driveway

Looking south towards an existing shed abutting the existing detached garage at the end of the south driveway

Looking south towards the existing dwelling from a location just east of the south driveway

Standing on north driveway looking south towards existing dwelling, detached garage, and small sheds

A picture of the south driveway looking east