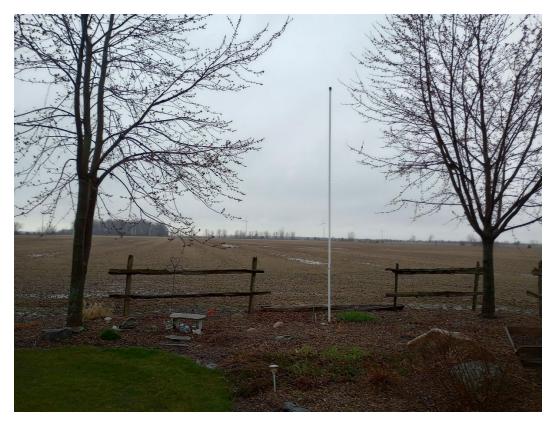

Figure 3: Picture of subject property's rear yard and accessory building, facing east.

Figure 4: Picture of farmland around subject property, facing north-west.

Figure 5: Picture of farmland surrounding subject property, facing north from rear yard.