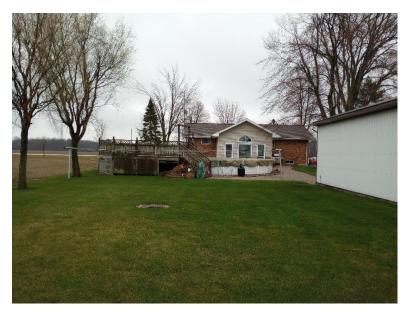

14568 Lakeshore Road 311 Picture Description:

Figure 1: Picture of subject property's posted sign with dwelling in background, facing north-east.

Figure 2: Picture of subject property's dwelling and pool area, facing south.