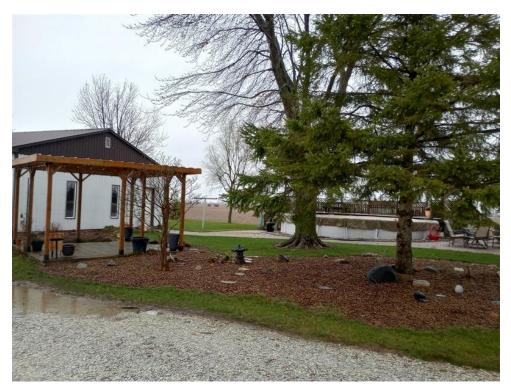

Figure 6: Picture of farmland surrounding subject property, facing north-east from rear lot line.

Figure 7: Picture of farmland surrounding subject property, facing north-west.

Figure 8: Picture of subject property's pool area and accessory structures, facing east from driveway.