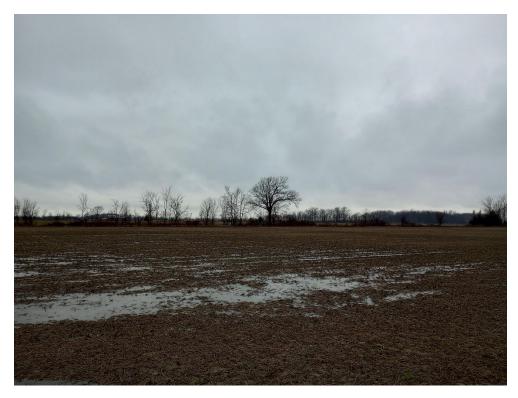

Figure 6: Picture of farmland surrounding subject property, facing north-east from rear lot line.

Figure 7: Picture of farmland surrounding subject property, facing north-west.

Figure 8: Picture of subject property's pool area and accessory structures, facing east from driveway.