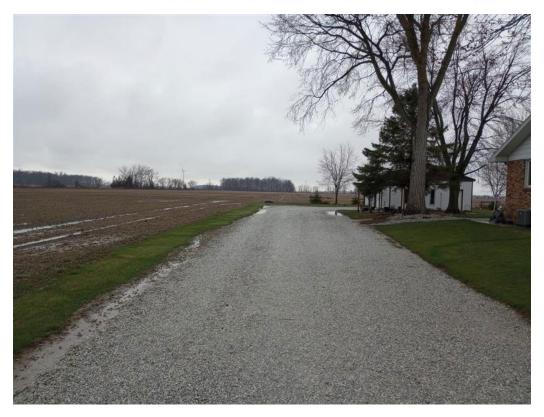

Figure 9: Picture of subject property's accessory structures, facing north-east from driveway.

Figure 10: Picture of subject property's driveway, subject of lot adjustment, facing north from front of property.