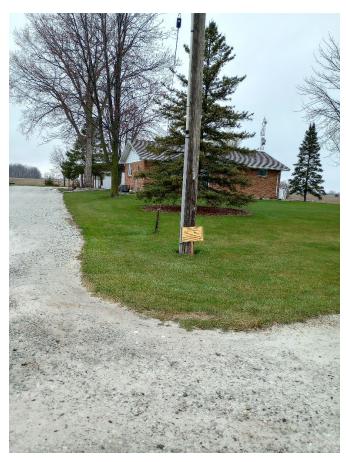

14568 Lakeshore Road 311 Picture Description:

Figure 1: Picture of subject property's posted sign with dwelling in background, facing north-east.

Figure 2: Picture of subject property's dwelling and pool area, facing south.