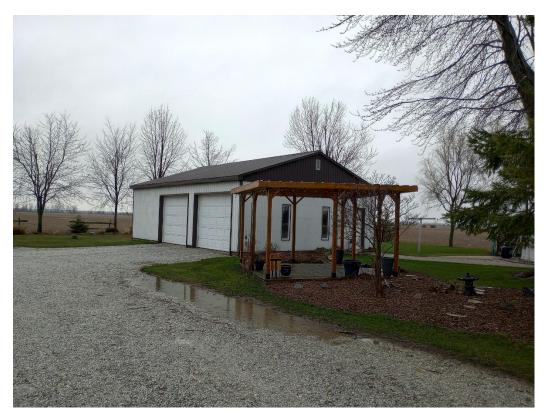

Figure 9: Picture of subject property's accessory structures, facing north-east from driveway.

Figure 10: Picture of subject property's driveway, subject of lot adjustment, facing north from front of property.