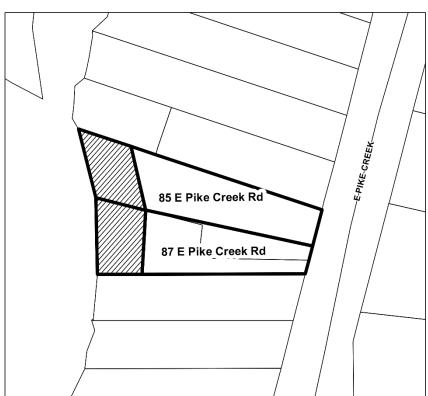

Now therefore the Council of The Corporation of the Town of Lakeshore enacts as follows:

- 1. That Schedule "A", Map 1 to By-law No. 2-2012, as amended, is hereby further amended by changing the zoning classification on a portion of Part of Lot 1, Concession East of Pike Creek, shown on Schedule "A" attached hereto and forming part of this By-law from "from an RW1 Zone, Residential Waterfront Watercourse Zone, to RW1-18, Residential Waterfront –Watercourse Zone Exception 18 and to EP-1, Environmental Protection Zone Exception 1".
- 2. That Section 9.5, Residential Waterfront –Watercourse (RW1) Zone Exceptions is hereby further amended by adding Subsection 9.5.18 and to read as follows:
  - "9.5.18 RESIDENTIAL WATERFRONT WATERCOURWSE ZONE EXCEPTION 18 (RW1-18) as shown on Map 1, Schedule "A" of this By-law.
    - a) Zone Regulations:
      - i) The minimum lot area shall be 1,160 m<sup>2</sup> (85 East Pike Creek Road) and 1,025 m<sup>2</sup> (87 East Pike Creek Road).
- This by-law shall come into force and take effect from the date of passing by Council and shall come into force in accordance with Section 34 of The Planning Act R.S.O. 1990.

## Schedule "A" to By-law 21-2020

Part of Lot 1 Concession East of Pike Creek TOWN OF LAKESHORE

Amend from "RW1, Residential Waterfront - Watercourse Zone" to "EP-1, Environmental Protection Zone Exception 1".

Amend from an "RW1 Zone, Residential Waterfront –Watercourse Zone, to RW1-18, Residential Waterfront –Watercourse Zone Exception 18".