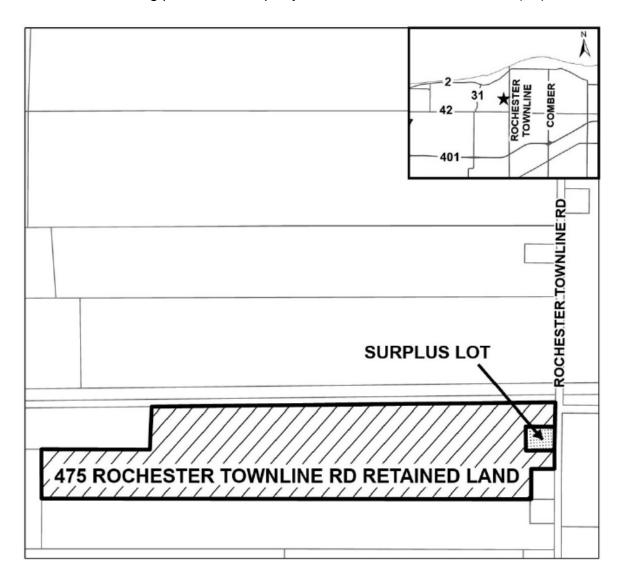

#### Now therefore the Council of the Municipality of Lakeshore enacts as follows:

- 1. Schedule "A", Map 68 to By-law 2-2012 is amended by changing the zoning classification of the retained farmland resulting from a severance of the property municipally known as 475 Rochester Townline Road, and legally described as Part of Lot 6 Concession East Ruscom River, Rochester, designated as Part 2, Plan 12R24838; Part of Lots 5 and 6 Concession East Ruscom River, Rochester as in R1125247 except Part 1, Plan 12R12267, Part 1, Plan 12R24838 and Part 1 Plan 12R29786; subject to RO14657 partially surrendered by R254458; subject to an easement in gross over Part 1, Plan 12R23363 as in CE331496; subject to an easement in gross over Parts 1, 2, 3 & 4 on Plan 12R25263 as in CE549039; Town of Lakeshore, being part of the Property Identifier Number 75051-0114(LT), shown hatched for reference only on Schedule "A" attached to and forming part of this bylaw, from Agriculture (A) to Agriculture Zone Exception 1 (A-1).
- 2. This by-law shall come into force and take effect in accordance with section 34 of the *Planning Act*, R.S.O. 1990, c. P. 13.

# Schedule "A" to By-law 78-2024

Part of Lot 6 Concession East Ruscom River, Rochester, designated as Part 2, Plan 12R24838; Part of Lots 5 and 6 Concession East Ruscom River, Rochester as in R1125247 except Part 1, Plan 12R12267, Part 1, Plan 12R24838 and Part 1 Plan 12R29786; subject to RO14657 partially surrendered by R254458; subject to an easement in gross over Part 1, Plan 12R23363 as in CE331496; subject to an easement in gross over Parts 1, 2, 3 & 4 on Plan 12R25263 as in CE549039; Town of Lakeshore, being part of the Property Identifier Number 75051-0114(LT).

Amend from "Agriculture (A)" to "Agriculture Zone Exception 1 (A-1)".