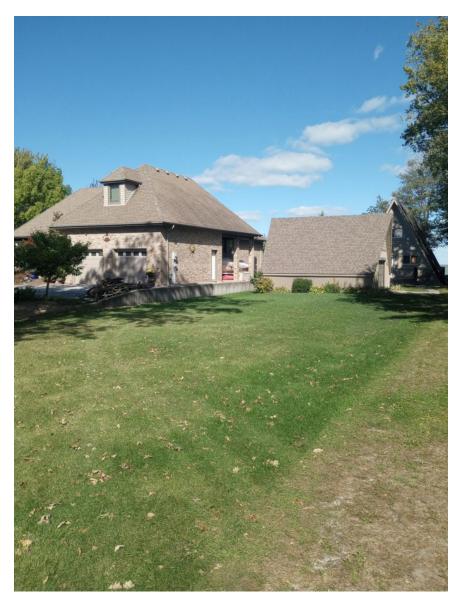

Picture of current accessory building on the subject property and dwelling on neighbouring property to the west, looking northwest from location near front lot line.

Picture of the dwelling on the subject property looking north from a location near the middle of the subject property