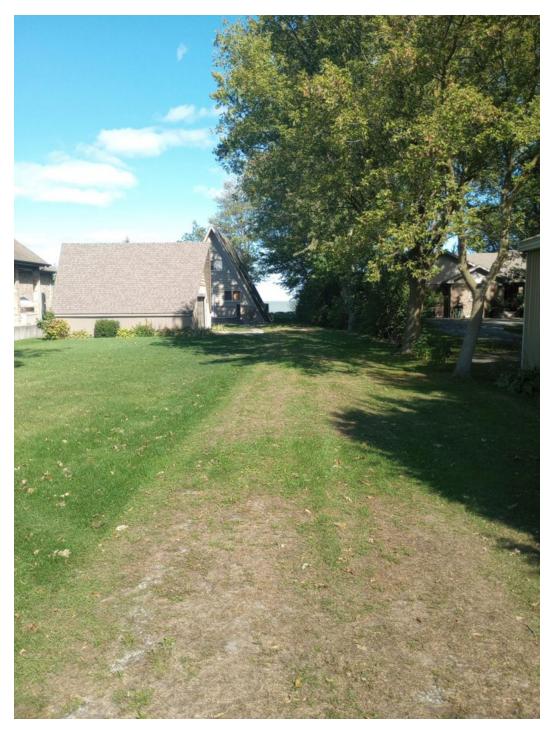

Picture of the subject property and accessory building on neighbouring property to the east, looking northeast from a location near the front lot line of the subject property.

Picture of the existing accessory building and dwelling on the subject property looking north from a location near the front lot line of the subject property.