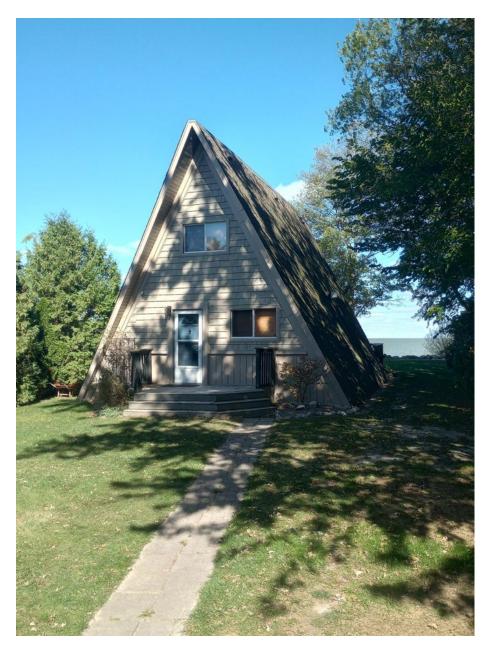

Picture of current accessory building on the subject property and dwelling on neighbouring property to the west, looking northwest from location near front lot line.

Picture of the dwelling on the subject property looking north from a location near the middle of the subject property