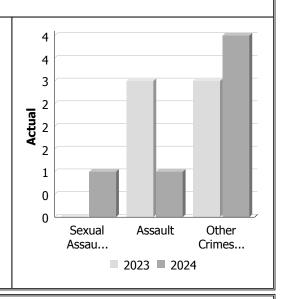

# **Violent Crime**

| violent Crime                    |      |      | Violent Crime |                    |      |             |  |  |  |  |  |  |
|----------------------------------|------|------|---------------|--------------------|------|-------------|--|--|--|--|--|--|
| Actual                           |      | Мау  | /             | Year to Date - May |      |             |  |  |  |  |  |  |
|                                  | 2023 | 2024 | %<br>Change   | 2023               | 2024 | %<br>Change |  |  |  |  |  |  |
| Murder                           | 0    | 0    |               | 1                  | 1    | 0.0%        |  |  |  |  |  |  |
| Other Offences Causing Death     | 0    | 0    |               | 0                  | 0    |             |  |  |  |  |  |  |
| Attempted Murder                 | 0    | 0    |               | 0                  | 0    |             |  |  |  |  |  |  |
| Sexual Assault                   | 0    | 1    |               | 5                  | 9    | 80.0%       |  |  |  |  |  |  |
| Assault                          | 3    | 1    | -66.7%        | 28                 | 15   | -46.4%      |  |  |  |  |  |  |
| Abduction                        | 0    | 0    |               | 0                  | 0    |             |  |  |  |  |  |  |
| Robbery                          | 0    | 0    |               | 0                  | 2    |             |  |  |  |  |  |  |
| Other Crimes Against a<br>Person | 3    | 4    | 33.3%         | 17                 | 15   | -11.8%      |  |  |  |  |  |  |
| Total                            | 6    | 6    | 0.0%          | 51                 | 42   | -17.6%      |  |  |  |  |  |  |