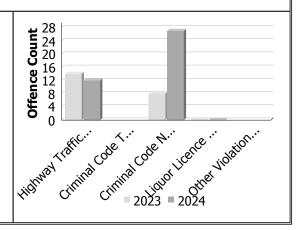

# **Criminal Code and Provincial Statute Charges Laid**

| Offence Count         |      | Marc | ch          | Year to Date - March |      |             |  |
|-----------------------|------|------|-------------|----------------------|------|-------------|--|
|                       | 2023 | 2024 | %<br>Change | 2023                 | 2024 | %<br>Change |  |
| Highway Traffic Act   | 14   | 12   | -14.3%      | 22                   | 41   | 86.4%       |  |
| Criminal Code Traffic |      |      |             |                      |      |             |  |
| CCC Non-Traffic       |      |      |             |                      |      |             |  |
| Liquor Licence Act    | 0    | 0    |             | 0                    | 0    |             |  |
| Other Violations      |      |      |             |                      |      |             |  |