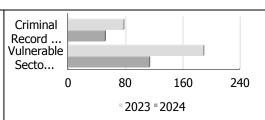

# **Criminal Record and Vulnerable Sector Screening Checks**

| Actual                                | May           |     |        | Year to Date - May |      |        |  |
|---------------------------------------|---------------|-----|--------|--------------------|------|--------|--|
|                                       | 2023 2024 % 2 |     |        | 2023               | 2024 | %      |  |
|                                       |               |     | Change |                    |      | Change |  |
| Criminal Record Checks                | 78            | 52  | -33.3% | 332                | 272  | -18.1% |  |
| Vulnerable Sector<br>Screening Checks | 190           | 114 | -40.0% | 885                | 759  | -14.2% |  |