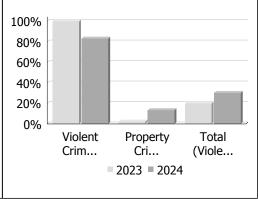

#### Police Services Board Report for Lakeshore Records Management System May - 2024

| Clearance Rate                      |        | May   |            | Year to Date - May |        |            |  |  |
|-------------------------------------|--------|-------|------------|--------------------|--------|------------|--|--|
|                                     | 2023   | 2024  | Difference | 2023               | 2024   | Difference |  |  |
| Violent Crime                       | 100.0% | 83.3% | -16.7%     | 80.4%              | 78.6%  | -1.8%      |  |  |
| Property Crime                      | 2.3%   | 13.5% | 11.2%      | 9.6%               | 12.6%  | 2.9%       |  |  |
| Drug Crime                          | 0.0%   |       |            | 0.0%               | 100.0% | 100.0%     |  |  |
| Total (Violent,<br>Property & Drug) | 20.0%  | 30.3% | 10.3%      | 28.6%              | 29.2%  | 0.6%       |  |  |