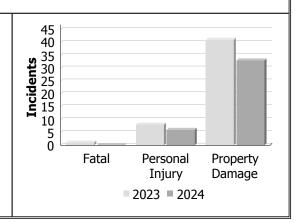

# **Motor Vehicle Collisions by Type**

| Incidents       |      | Ma   | v           | Year to Date - May |      |             |  |
|-----------------|------|------|-------------|--------------------|------|-------------|--|
|                 | 2023 | 2024 | %<br>Change | 2023               | 2024 | %<br>Change |  |
| Fatal           | 1    | 0    | -100.0%     | 1                  | 0    | -100.0%     |  |
| Personal Injury | 8    | 6    | -25.0%      | 20                 | 27   | 35.0%       |  |
| Property Damage | 41   | 33   | -19.5%      | 174                | 162  | -6.9%       |  |
| Total           | 50   | 39   | -22.0%      | 195                | 189  | -3.1%       |  |