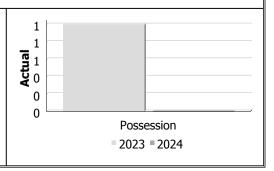

# **Drug Crime**

| Actual                     |      | Ма   | ıy          | Year to Date - May |      |             |  |
|----------------------------|------|------|-------------|--------------------|------|-------------|--|
|                            | 2023 | 2024 | %<br>Change | 2023               | 2024 | %<br>Change |  |
| Possession                 | 1    | 0    | -100.0%     | 2                  | 1    | -50.0%      |  |
| Trafficking                | 0    | 0    |             | 0                  | 0    |             |  |
| Importation and Production | 0    | 0    |             | 0                  | 0    | -           |  |
| Total                      | 1    | 0    | -100.0%     | 2                  | 1    | -50.0%      |  |