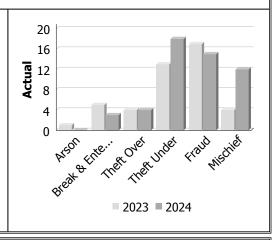

# **Property Crime**

| Actual            |      | May       | /       | Year to Date - May |      |             |  |
|-------------------|------|-----------|---------|--------------------|------|-------------|--|
|                   | 2023 | 2023 2024 |         | 2023               | 2024 | %<br>Change |  |
| Arson             | 1    | 0         | -100.0% | 1                  | 1    | 0.0%        |  |
| Break & Enter     | 5    | 3         | -40.0%  | 20                 | 26   | 30.0%       |  |
| Theft Over        | 4    | 4         | 0.0%    | 22                 | 27   | 22.7%       |  |
| Theft Under       | 13   | 18        | 38.5%   | 67                 | 65   | -3.0%       |  |
| Have Stolen Goods | 0    | 0         | 1       | 1                  | 3    | 200.0%      |  |
| Fraud             | 17   | 15        | -11.8%  | 60                 | 76   | 26.7%       |  |
| Mischief          | 4    | 12        | 200.0%  | 26                 | 33   | 26.9%       |  |
| Total             | 44   | 52        | 18.2%   | 197                | 231  | 17.3%       |  |