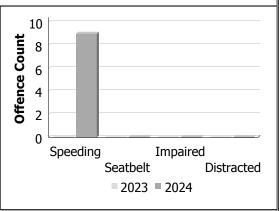

# **Traffic Related Charges**

| Offence Count |      | Marc | :h          | Year | ar to Date - March |             |  |  |
|---------------|------|------|-------------|------|--------------------|-------------|--|--|
|               | 2023 | 2024 | %<br>Change | 2023 | 2024               | %<br>Change |  |  |
| Speeding      | 0    | 9    |             | 1    | 21                 | 2,000.0%    |  |  |
| Seatbelt      | 0    | 0    |             | 0    | 2                  |             |  |  |
| Impaired      | 0    | 0    |             | 0    | 0                  |             |  |  |
| Distracted    | 0    | 0    |             | 0    | 0                  |             |  |  |