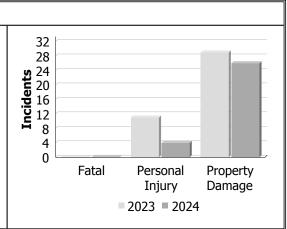

## **Motor Vehicle Collisions by Type**

| Incidents       |      | Jun  | e      | Year to Date - June |      |         |  |  |
|-----------------|------|------|--------|---------------------|------|---------|--|--|
|                 | 2023 | 2024 | %      | 2023                | 2024 | %       |  |  |
|                 |      |      | Change |                     |      | Change  |  |  |
| Fatal           | 0    | 0    |        | 1                   | 0    | -100.0% |  |  |
| Personal Injury | 11   | 4    | -63.6% | 31                  | 31   | 0.0%    |  |  |
| Property Damage | 29   | 26   | -10.3% | 203                 | 189  | -6.9%   |  |  |
| Total           | 40   | 30   | -25.0% | 235                 | 220  | -6.4%   |  |  |