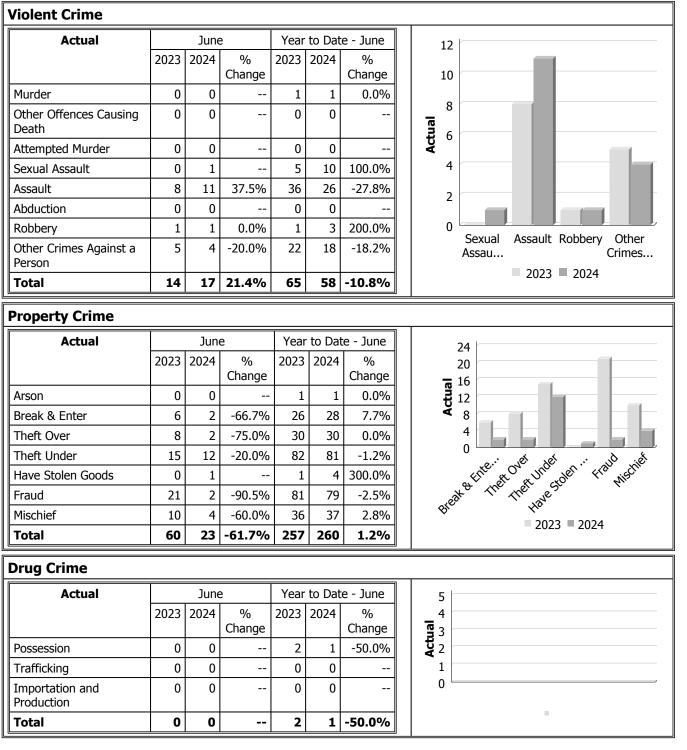

#### **Police Services Board Report for Lakeshore** Integrated Court Offence Network April - 2024