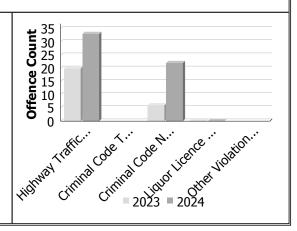

#### Police Services Board Report for Lakeshore Integrated Court Offence Network May - 2024

| Offence Count         |      | Ma   | У           | Year to Date - May |      |             |  |  |
|-----------------------|------|------|-------------|--------------------|------|-------------|--|--|
|                       | 2023 | 2024 | %<br>Change | 2023               | 2024 | %<br>Change |  |  |
| Highway Traffic Act   | 20   | 33   | 65.0%       | 53                 | 83   | 56.6%       |  |  |
| Criminal Code Traffic |      |      |             |                    |      |             |  |  |
| CCC Non-Traffic       |      |      |             |                    |      |             |  |  |
| Liquor Licence Act    | 0    | 0    |             | 0                  | 0    |             |  |  |
| Other Violations      |      |      |             |                    |      |             |  |  |