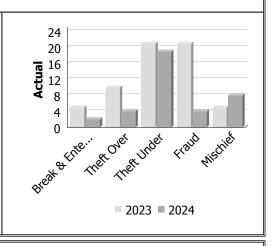

#### **Property Crime**

Other Crimes Against a

Abduction

Robbery

Person

**Total** 

| Actual            |      | July | /           | Year to Date - July |      |             |  |
|-------------------|------|------|-------------|---------------------|------|-------------|--|
|                   | 2023 | 2024 | %<br>Change | 2023                | 2024 | %<br>Change |  |
| Arson             | 0    | 0    |             | 1                   | 1    | 0.0%        |  |
| Break & Enter     | 5    | 2    | -60.0%      | 31                  | 31   | 0.0%        |  |
| Theft Over        | 10   | 4    | -60.0%      | 40                  | 37   | -7.5%       |  |
| Theft Under       | 21   | 19   | -9.5%       | 103                 | 99   | -3.9%       |  |
| Have Stolen Goods | 0    | 0    |             | 1                   | 4    | 300.0%      |  |
| Fraud             | 21   | 4    | -81.0%      | 103                 | 91   | -11.7%      |  |
| Mischief          | 5    | 8    | 60.0%       | 41                  | 45   | 9.8%        |  |
| Total             | 62   | 37   | -40.3%      | 320                 | 308  | -3.8%       |  |