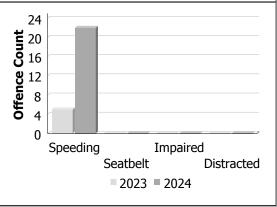

#### **Traffic Related Charges**

| Offence Count |      | May  | У           | Year to Date - May |      |             |  |  |
|---------------|------|------|-------------|--------------------|------|-------------|--|--|
|               | 2023 | 2024 | %<br>Change | 2023               | 2024 | %<br>Change |  |  |
| Speeding      | 5    | 22   | 340.0%      | 7                  | 45   | 542.9%      |  |  |
| Seatbelt      | 0    | 0    |             | 0                  | 2    |             |  |  |
| Impaired      | 0    | 0    |             | 0                  | 0    |             |  |  |
| Distracted    | 0    | 0    |             | 0                  | 0    |             |  |  |