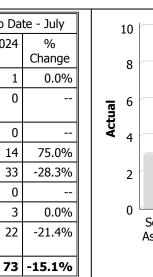

22

| L | Violent Crime                |      |      |             |                     |      |             |  |
|---|------------------------------|------|------|-------------|---------------------|------|-------------|--|
|   | Actual                       |      | July | /           | Year to Date - July |      |             |  |
|   |                              | 2023 | 2024 | %<br>Change | 2023                | 2024 | %<br>Change |  |
|   | Murder                       | 0    | 0    |             | 1                   | 1    | 0.0%        |  |
|   | Other Offences Causing Death | 0    | 0    |             | 0                   | 0    | i           |  |
|   | Attempted Murder             | 0    | 0    |             | 0                   | 0    | -           |  |
|   | Sexual Assault               | 3    | 4    | 33.3%       | 8                   | 14   | 75.0%       |  |
|   | Assault                      | 10   | 4    | -60.0%      | 46                  | 33   | -28.3%      |  |

0

0

12

-100.0%

-33.3%

-42.9%

0

2

6

21