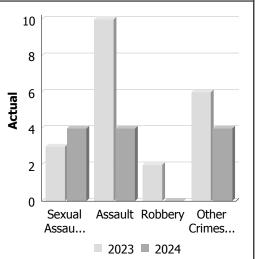

22

| L | Violent Crime                |      |      |             |                     |      |             |  |
|---|------------------------------|------|------|-------------|---------------------|------|-------------|--|
|   | Actual                       |      | July | /           | Year to Date - July |      |             |  |
|   |                              | 2023 | 2024 | %<br>Change | 2023                | 2024 | %<br>Change |  |
|   | Murder                       | 0    | 0    |             | 1                   | 1    | 0.0%        |  |
|   | Other Offences Causing Death | 0    | 0    |             | 0                   | 0    | i           |  |
|   | Attempted Murder             | 0    | 0    |             | 0                   | 0    | -           |  |
|   | Sexual Assault               | 3    | 4    | 33.3%       | 8                   | 14   | 75.0%       |  |
|   | Assault                      | 10   | 4    | -60.0%      | 46                  | 33   | -28.3%      |  |

0

0

12

-100.0%

-33.3%

-42.9%

0

2

6

21