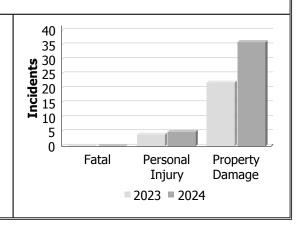

## **Motor Vehicle Collisions by Type**

| Incidents       |      | July | /           | Year to Date - July |      |             |  |
|-----------------|------|------|-------------|---------------------|------|-------------|--|
|                 | 2023 | 2024 | %<br>Change | 2023                | 2024 | %<br>Change |  |
|                 |      |      | Change      |                     |      | Change      |  |
| Fatal           | 0    | 0    |             | 1                   | 0    | -100.0%     |  |
| Personal Injury | 4    | 5    | 25.0%       | 35                  | 36   | 2.9%        |  |
| Property Damage | 22   | 36   | 63.6%       | 226                 | 225  | -0.4%       |  |
| Total           | 26   | 41   | 57.7%       | 262                 | 261  | -0.4%       |  |