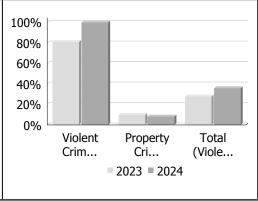

#### Police Services Board Report for Lakeshore Records Management System July - 2024

| Clearance Rate                      |       | July   |            | Year to Date - July |        |            |  |  |  |
|-------------------------------------|-------|--------|------------|---------------------|--------|------------|--|--|--|
|                                     | 2023  | 2024   | Difference | 2023                | 2024   | Difference |  |  |  |
| Violent Crime                       | 81.0% | 100.0% | 19.0%      | 77.9%               | 83.6%  | 5.6%       |  |  |  |
| Property Crime                      | 9.7%  | 8.1%   | -1.6%      | 10.3%               | 12.0%  | 1.7%       |  |  |  |
| Drug Crime                          |       |        |            | 0.0%                | 100.0% | 100.0%     |  |  |  |
| Total (Violent,<br>Property & Drug) | 27.7% | 35.8%  | 8.1%       | 27.7%               | 31.3%  | 3.6%       |  |  |  |