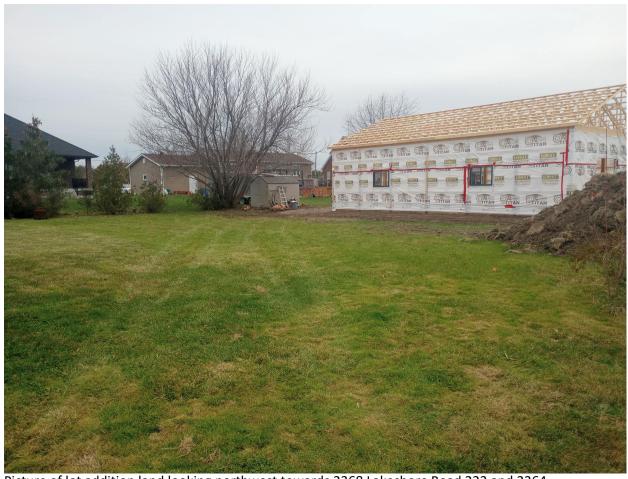

Picture of lot addition land looking northwest towards 2368 Lakeshore Road 223 and 2364 Lakeshore Road 223. Building under construction located in the rear yard of 2364 Lakeshore Road 223 is visible in the photo.