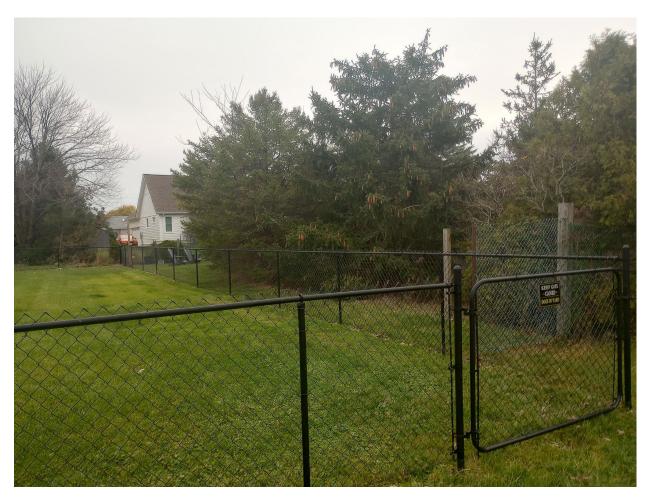

Picture of fence in the rear yard of 2380 Lakeshore Road 223, that is located south of the lot addition land and water/drainage feature

Picture of the rear yard of 2380 Lakeshore Road 223 looking north from southernmost point – located south of the lot addition land, drainage/water feature and land directly behind the dwelling on 2380 Lakeshore Road 223