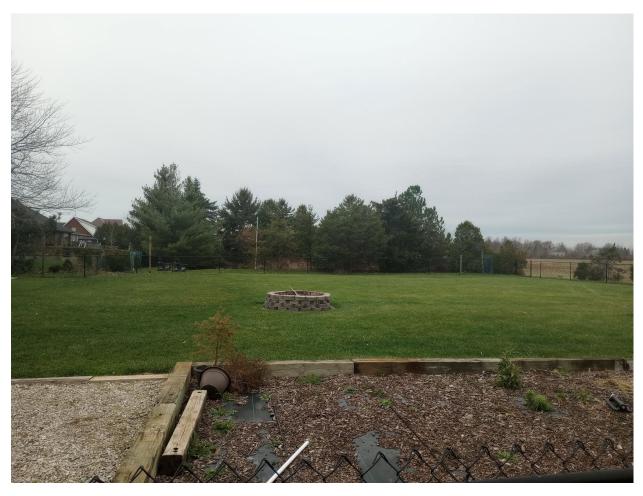

Picture of fence in the rear yard of 2380 Lakeshore Road 223, that is located south of the lot addition land and water/drainage feature

Picture of the rear yard of 2380 Lakeshore Road 223 looking north from southernmost point – located south of the lot addition land, drainage/water feature and land directly behind the dwelling on 2380 Lakeshore Road 223