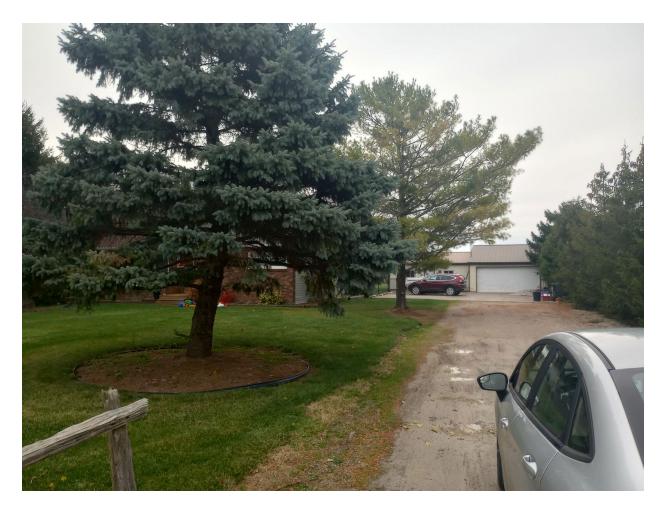

Looking east toward the dwelling, accessory structure(s) and driveway located on 2380 Lakeshore Road 223