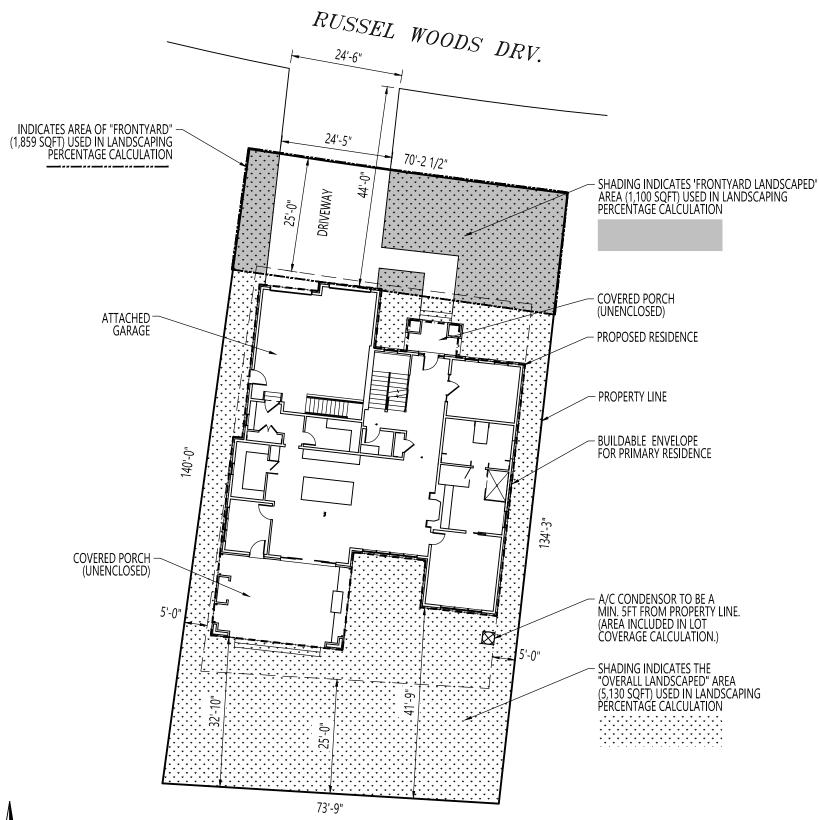

| SITE INFORMATION: UPDATED : DECEMBER 19, 2024                                         |              |  |  |  |
|---------------------------------------------------------------------------------------|--------------|--|--|--|
| ZONED                                                                                 | R1           |  |  |  |
| TOTAL AREA OF LOT:                                                                    | 9,844 SQFT   |  |  |  |
| TOTAL FOOTPRINT OF MAIN STRUCTUR<br>(INCLUDING GARAGE, COVER PORCHES<br>AND A/C UNIT) | 0,02. 04. 1  |  |  |  |
| LOT COVERAGE MAIN STRUCTURE<br>(MAX. 35% INCL. ACCESSORY STRUCTU<br>3927/9844 = 39.9% | URES): 39.9% |  |  |  |
| 'FRONTYARD' LANDSCAPED AREA (MIN<br>1100/1859 = 59%                                   | . 40%) 59%   |  |  |  |
| OVERALL' LANDSCAPED AREA (MIN. 30<br>5130/9844 = 52.1%                                | 0%)          |  |  |  |

Mun. No. 313 Russell Woods Drive in Lakeshore Ontario.