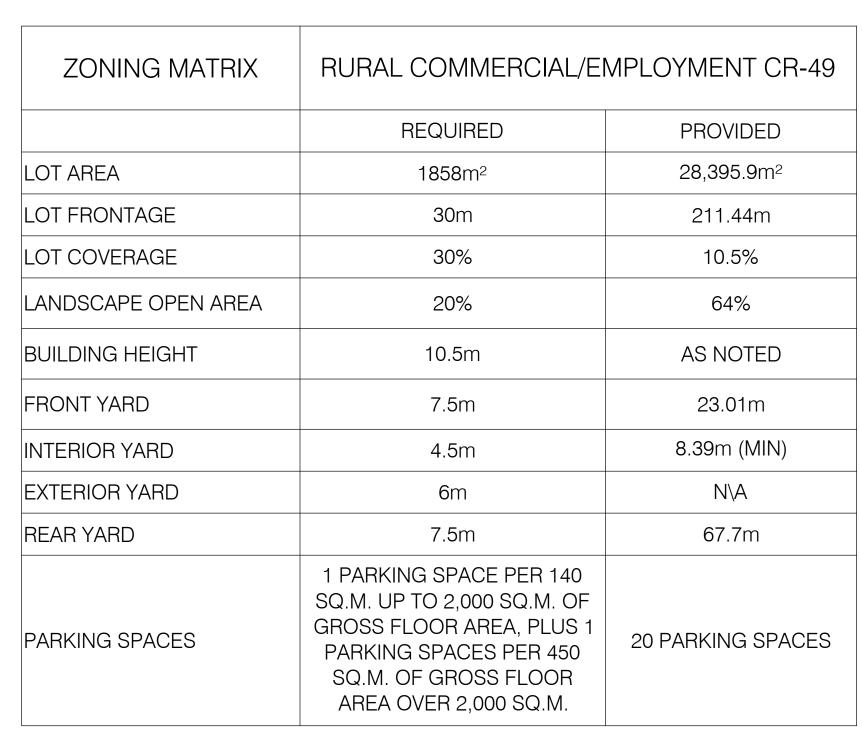

## **CONSTRUCTION NOTES:**

CITE DI ANI AND TODOCDADUIC CUDVEY DDOVIDED

- SITE PLAN AND TOPOGRAPHIC SURVEY PROVIDED BY BAIRD AE.

- FINAL UTILITY LOCATIONS ARE TO BE PROVIDED BY CONTRACTOR, AND VERIFIED ON SITE

- ALL WORKS TO BE COMPLETED IN ACCORDANCE WITH THE RELEVANT CSA STANDARDS

AND SPECIFICATIONS, AND THE MINISTRY OF THE ENVIRONMENT GUIDELINES AND APPROVALS (LATEST EDITIONS).

- THE CONTRACTOR IS RESPONSIBLE FOR OBTAINING COMPLETE AND VALID UTILITY LOCATES AND PROTECTING ALL EXISTING UTILITIES PRIOR TO AND THROUGHOUT THE

ENTIRETY OF CONSTRUCTION.

- THE CONTRACTOR IS RESPONSIBLE FOR OBTAINING AND MAINTAINING ALL NECESSARY PERMITS AND APPROVALS PRIOR TO THE START OF CONSTRUCTION.

- ALL DELETERIOUS MATERIALS ARE TO BE REMOVED FROM SITE AS PER OPSS 180

- IT IS THE CONTRACTORS RE