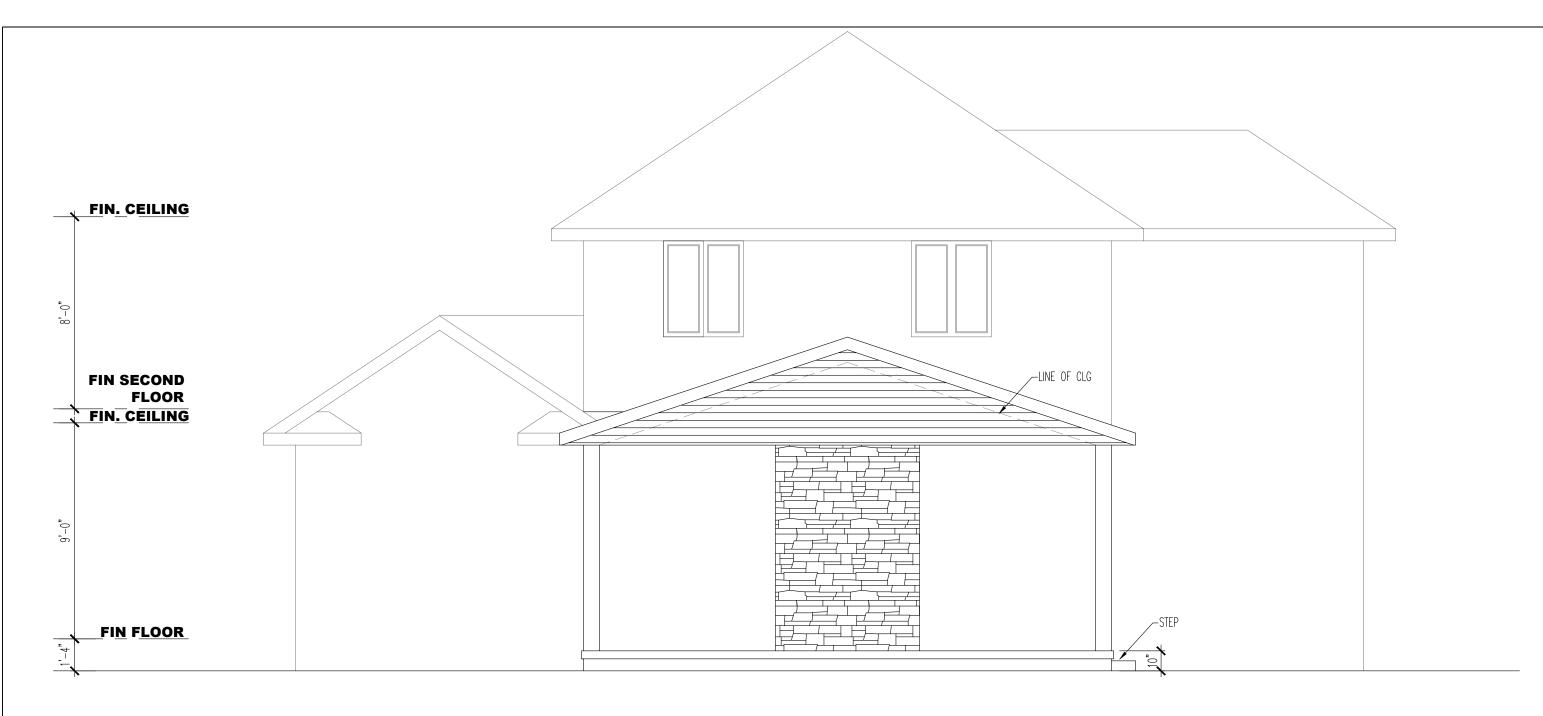

196 POINTE WEST DR
AMHERSTBURG, ONTARIO
OFFICE: 519.819.0423
E-MAIL:
COREY@CONCEPTSTUDIODESIGNS.COM

THE DRAWINGS, ARRANGEMENTS, ANNOTATIONS AND GRAPHICAL PRESENTATIONS ON THESE DOCUMENTS ARE THE PROPEWRTY OF CONCEPT STUDIO DESIGNS, WHO RETAINS OWNERSHIP AND AUTHORSHIP OF THIS DOCUMENT IN IT'S ENTIRETY

THE DOCUMENT IS AN INSTRUMENT OF SERVIC AND IS THE INTELLECTUAL AND PHYSICAL PROPERTY OF CONCEPT STUDIO DESIGNS AUTHORIZED USE OF THIS DRAWING IS
GRANTED SOLY FOR THE PURPOSE OF THE
SPECIFIED PROJECT AND LOCATION AND NOT
FOR CONSTRUCTION OR USE FOR ANY OTHER
PROJECT

DIMENSIONS, SPECIFICATION AND ARCHITECTURAL DETAILING ARE SUBJECT TO E & O.E.. DRAWING ARE NOT TO BE SCALED COPYRIGHT 2020 - CONCEPT STUDIO DESIGN

ISSUED FOR

Project Name and Address
256 Donald CRES
LAKESHORE, ON

AS NOTED



### **REAR ELEVATION**

SCALE:  $\frac{1}{4}$ " = 1'-0"



## **LEFT SIDE ELEVATION**

SCALE:  $\frac{1}{4}$ " = 1'-0"



# **RIGHT SIDE ELEVATION**

SCALE:  $\frac{1}{4}$ " = 1'-0"



### WALL SECTION THROUGH OFFICE

SCALE:  $\frac{3}{4}$ " = 1'-0"

CONCEPT STUDIO DESIGNS

FIRM BCIN: 47249
196 POINTE WEST DR
AMHERSTBURG, ONTARIO
OFFICE: 519.819.0423
E-MAIL:
COREY@CONCEPTSTUDIODESIGNS.COM

THE DRAWINGS, ARRANGEMENTS, ANNOTATIONS AND GRAPHICAL PRESENTATIONS ON THESE DOCUMENTS ARE THE PROPEWRTY OF CONCEPT STUDIO DESIGNS, WHO RETAINS OWNERSHIP AND AUTHORSHIP OF THIS DOCUMENT IN IT'S ENTIRETY

THE DOCUMENT IS AN INSTRUMENT OF SERVICE AND IS THE INTELLECTUAL AND PHYSICAL PROPERTY OF CONCEPT STUDIO DESIGNS

AUTHORIZED USE OF THIS DRAWING IS GRANTED SOLY FOR THE PURPOSE OF THE SPECIFIED PROJECT