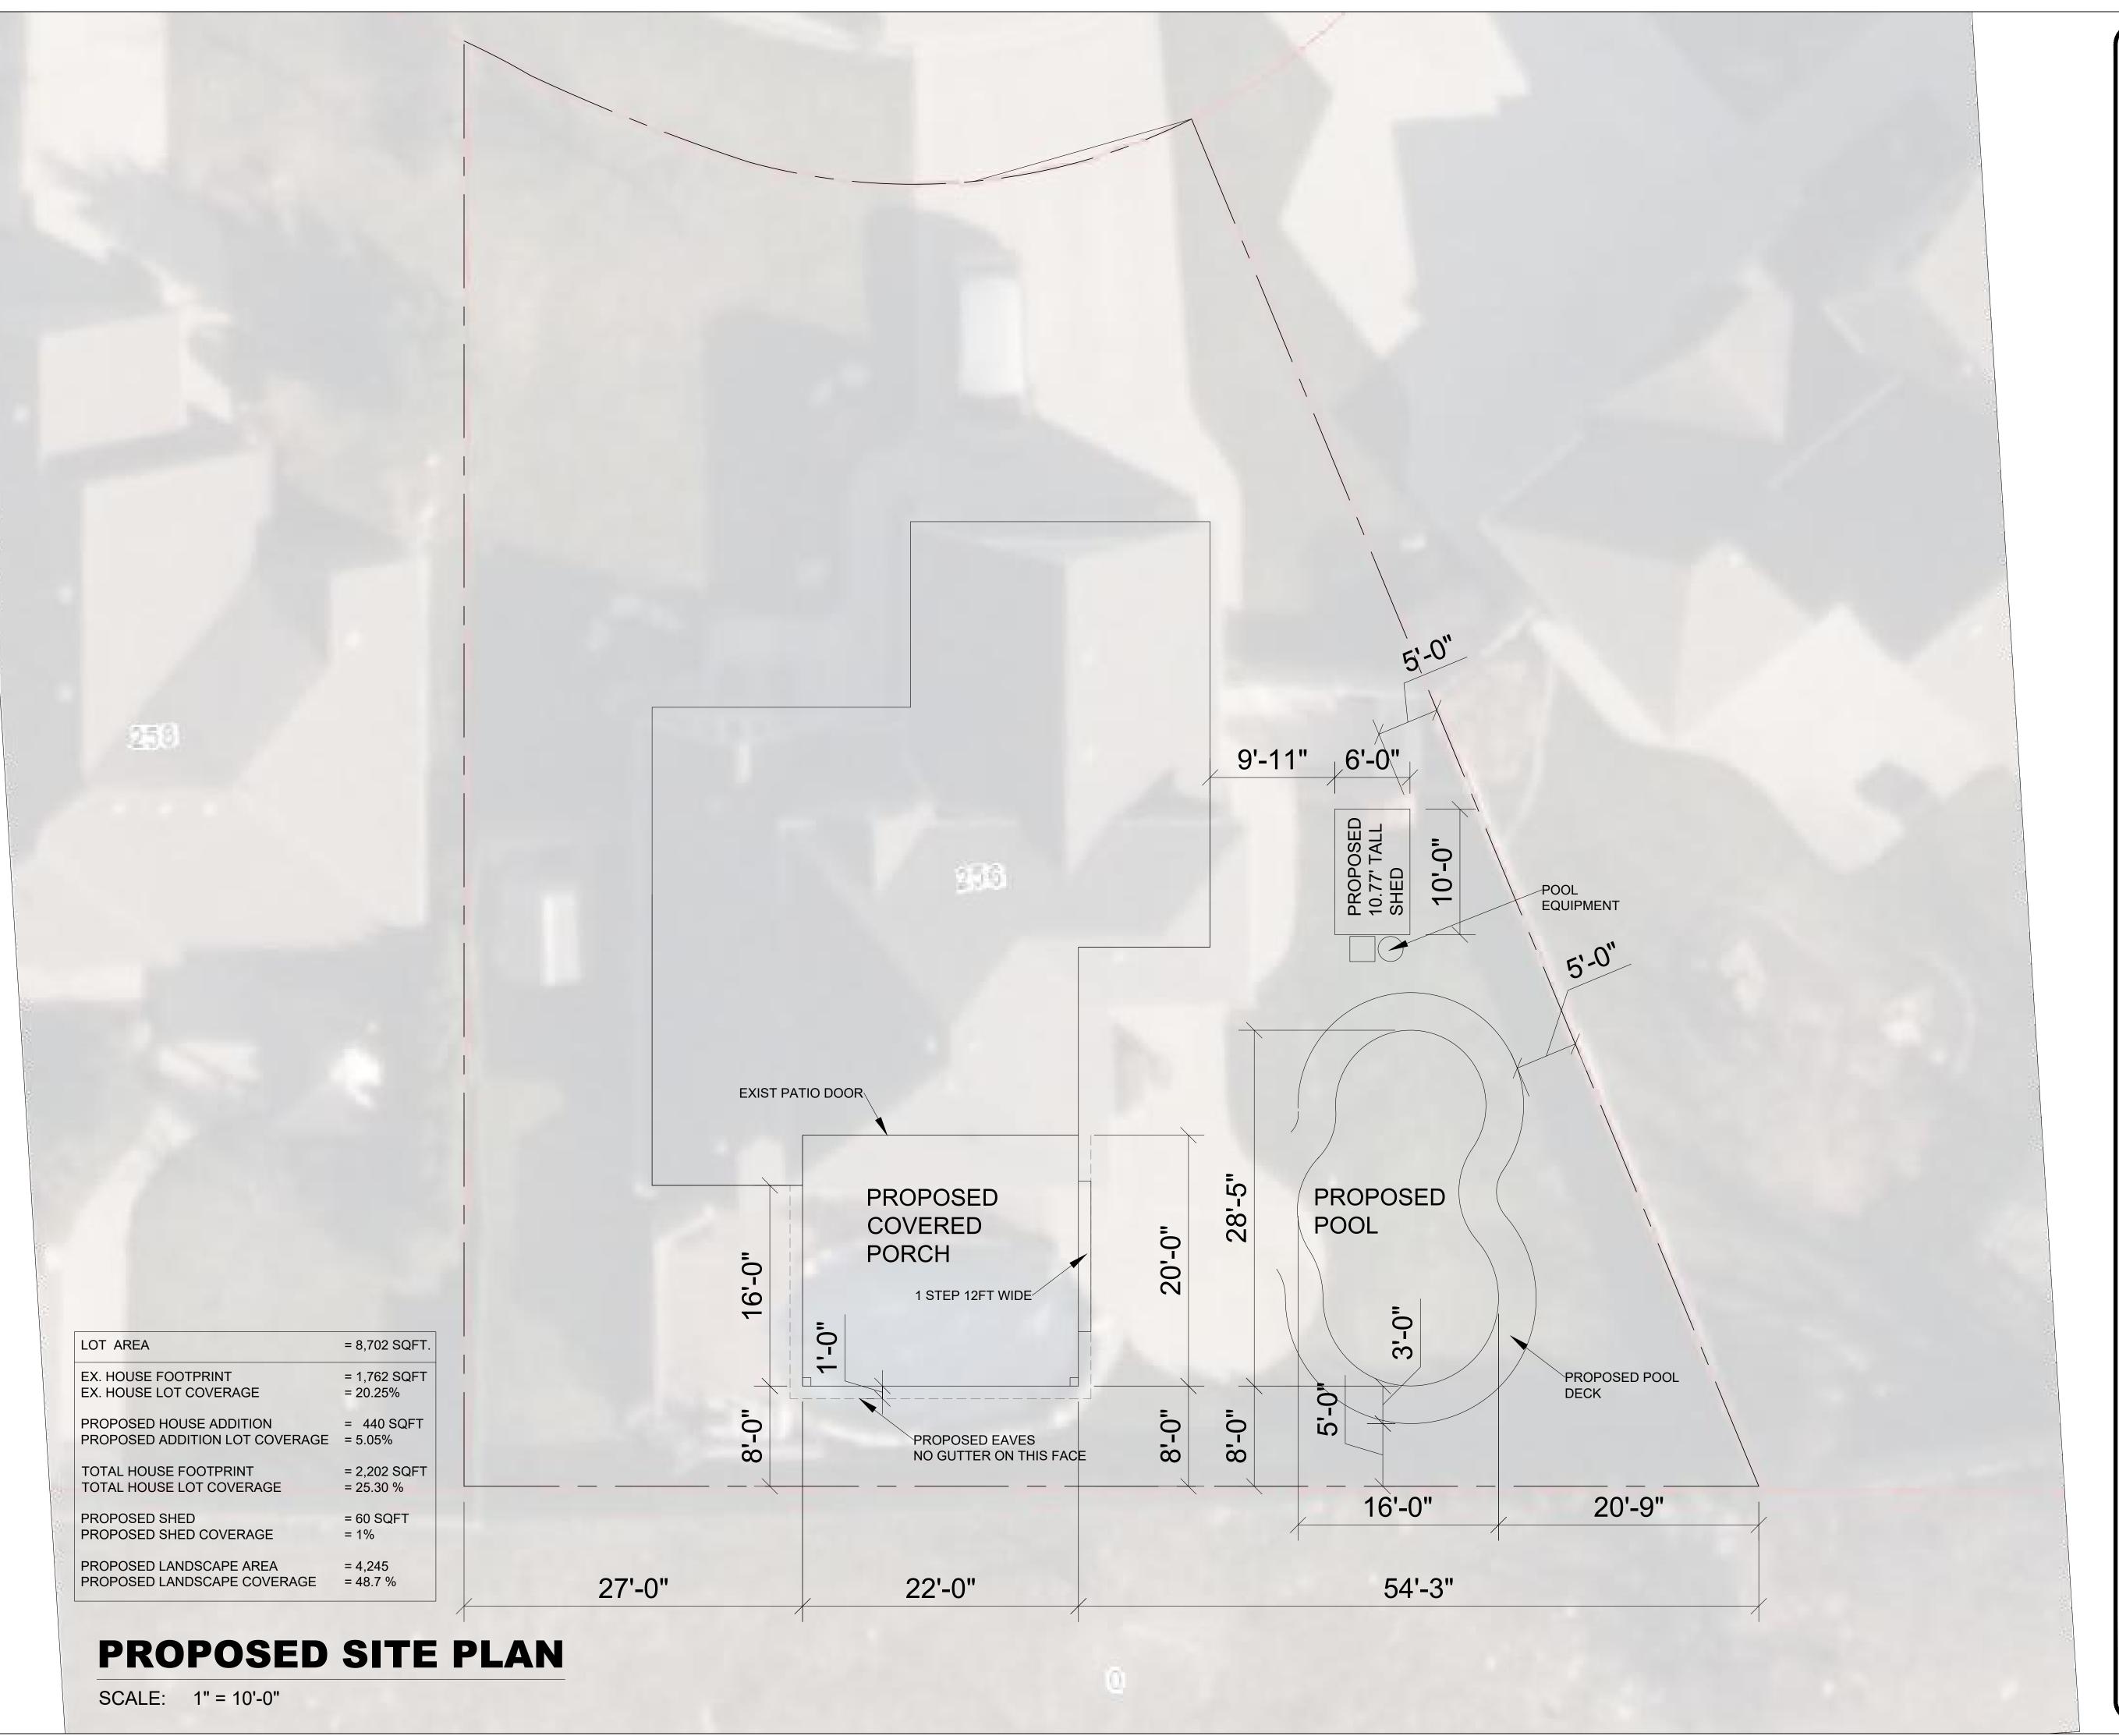

CONCEPT STUDIO DESIGNS

FIRM BCIN: 47249
196 POINTE WEST DR
AMHERSTBURG, ONTARIO
OFFICE: 519.819.0423
E-MAIL:
COREY@CONCEPTSTUDIODESIGNS.COM

THE DRAWINGS, ARRANGEMENTS, ANNOTATIONS AND GRAPHICAL PRESENTATIONS ON THESE DOCUMENTS ARE THE PROPEWRTY OF CONCEPT STUDIO DESIGNS, WHO RETAINS OWNERSHIP AND AUTHORSHIP OF THIS DOCUMENT IN IT'S ENTIRETY

THE DOCUMENT IS AN INSTRUMENT OF SERVICE AND IS THE INTELLECTUAL AND PHYSICAL PROPERTY OF CONCEPT STUDIO DESIGNS

AUTHORIZED USE OF THIS DRAWING IS GRANTED SOLY FOR THE PURPOSE OF THE SPECIFIED PROJECT AND LOCATION AND NOT FOR CONSTRUCTION OR USE FOR ANY OTHER PROJECT

DIMENSIONS, SPECIFICATION AND ARCHITECTURAL DETAILING ARE SUBJECT TO E & O.E.. DRAWING ARE NOT TO BE SCALED COPYRIGHT 2020 - CONCEPT STUDIO DESIGNS

Project Name and Address

256 Donald CRES

24-018

CAD DWG FILE