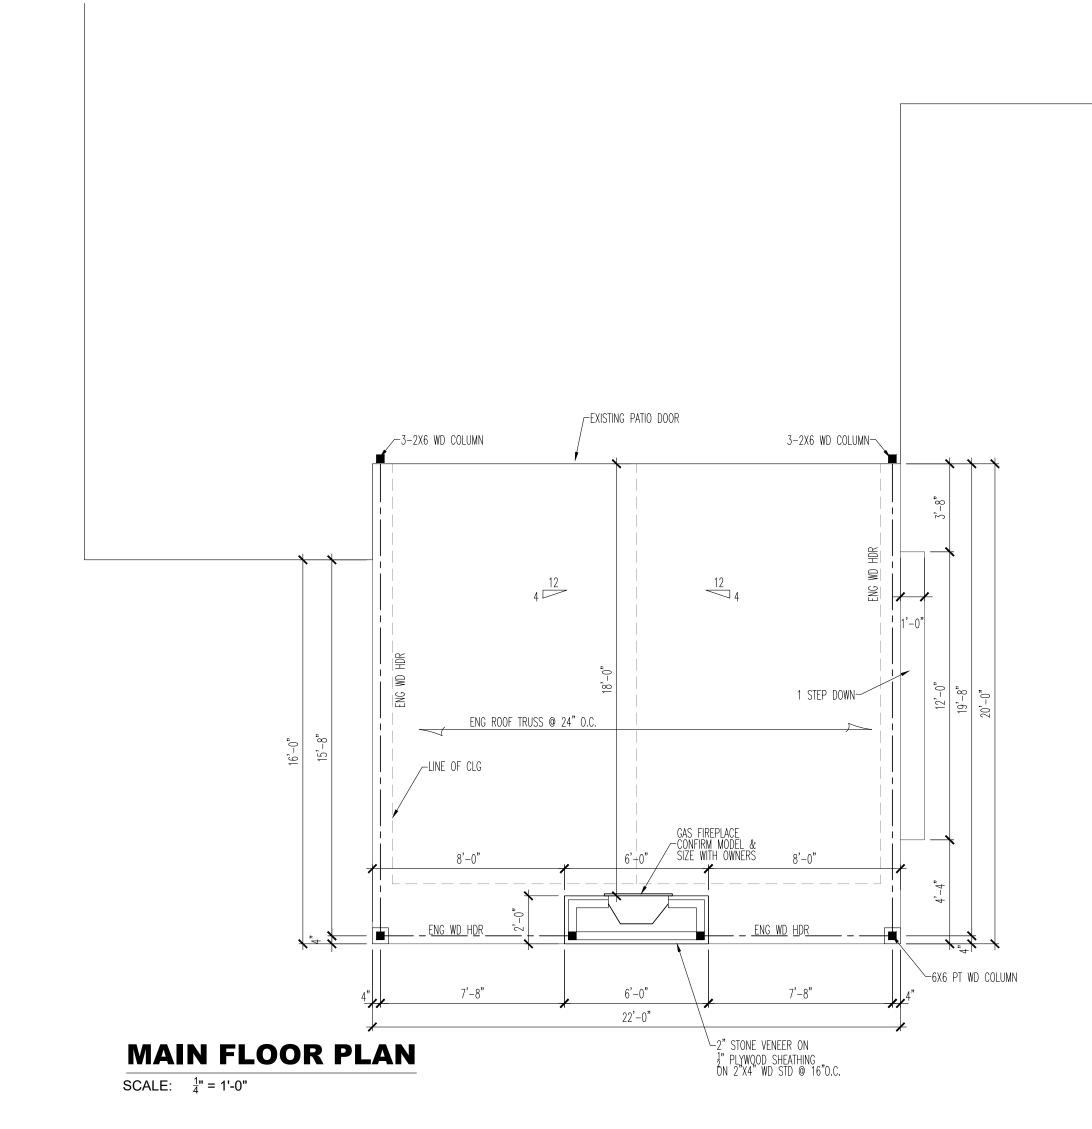

# **FOUNDATION PLAN**

SCALE:  $\frac{1}{4}$ " = 1'-0"

**ROOF PLAN** SCALE:  $\frac{1}{4}$ " = 1'-0"

FIRM BCIN: 47249
196 POINTE WEST DR
AMHERSTBURG, ONTARIO
OFFICE: 519.819.0423
E-MAIL:
COREY@CONCEPTSTUDIODESIGNS.COM