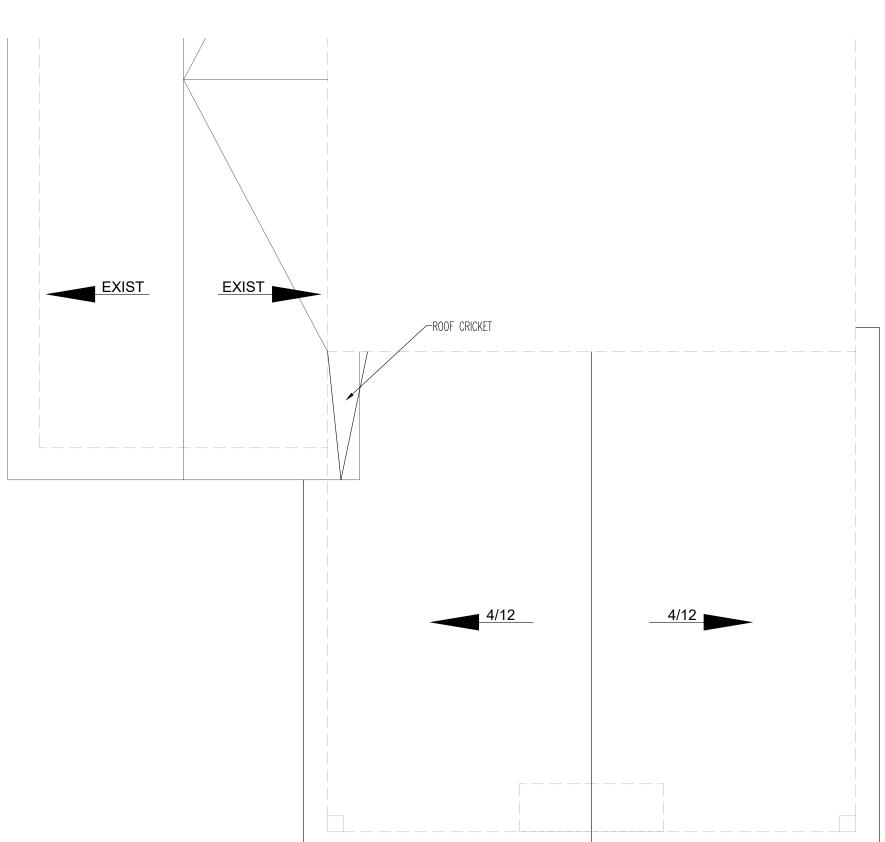

# **FOUNDATION PLAN**

SCALE:  $\frac{1}{4}$ " = 1'-0"

**ROOF PLAN** SCALE:  $\frac{1}{4}$ " = 1'-0"

FIRM BCIN: 47249
196 POINTE WEST DR
AMHERSTBURG, ONTARIO
OFFICE: 519.819.0423
E-MAIL:
COREY@CONCEPTSTUDIODESIGNS.COM