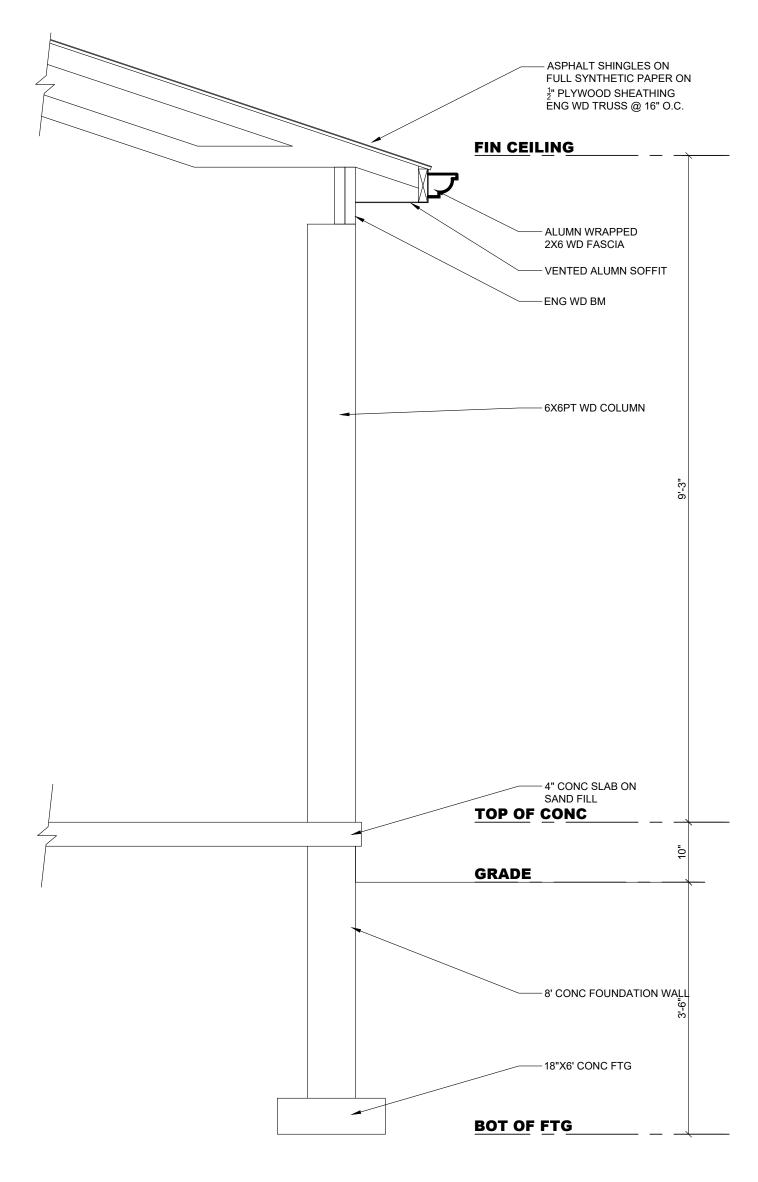

### WALL SECTION THROUGH OFFICE

SCALE:  $\frac{3}{4}$ " = 1'-0"

CONCEPT STUDIO DESIGNS

FIRM BCIN: 47249
196 POINTE WEST DR
AMHERSTBURG, ONTARIO
OFFICE: 519.819.0423
E-MAIL:
COREY@CONCEPTSTUDIODESIGNS.COM