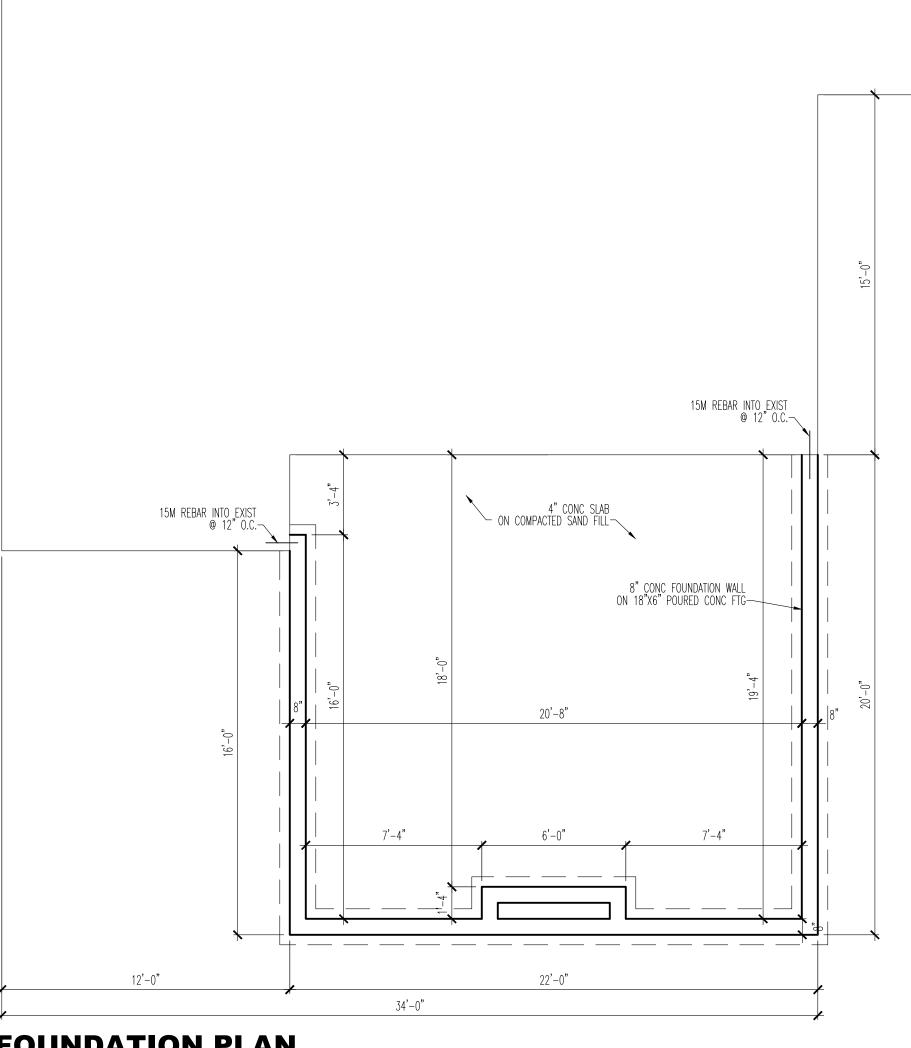

# **FOUNDATION PLAN**

SCALE:  $\frac{1}{4}$ " = 1'-0"

**ROOF PLAN** SCALE:  $\frac{1}{4}$ " = 1'-0"

FIRM BCIN: 47249
196 POINTE WEST DR
AMHERSTBURG, ONTARIO
OFFICE: 519.819.0423
E-MAIL:
COREY@CONCEPTSTUDIODESIGNS.COM