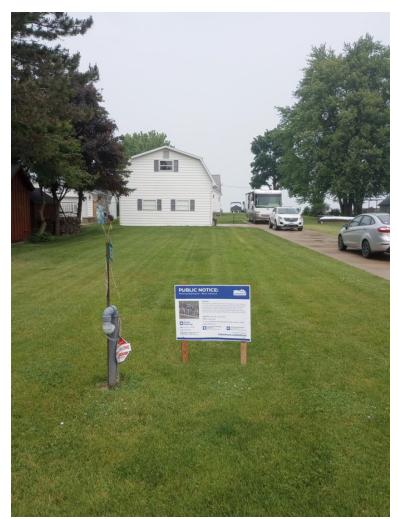

Looking south towards the location of the proposed accessory building from a location near the middle of the property

Looking east from a location near the proposed accessory building

Looking northeast from a location near the proposed accessory building