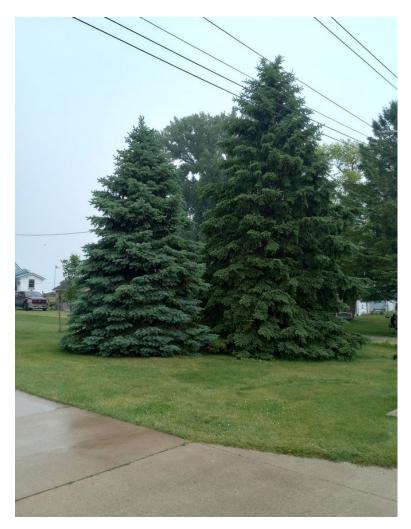

Looking north towards the existing garage on the property from a location near the front of the property

Looking northeast at existing trees located in the southeast corner of the property