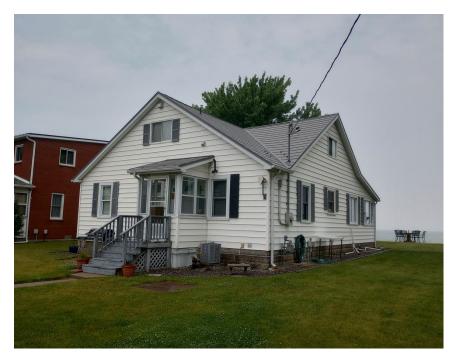

Existing garage on the property looking west

Existing garage on the property looking northwest

Looking northwest towards the existing dwelling on the property

Looking east from a location on the street in front of the subject property