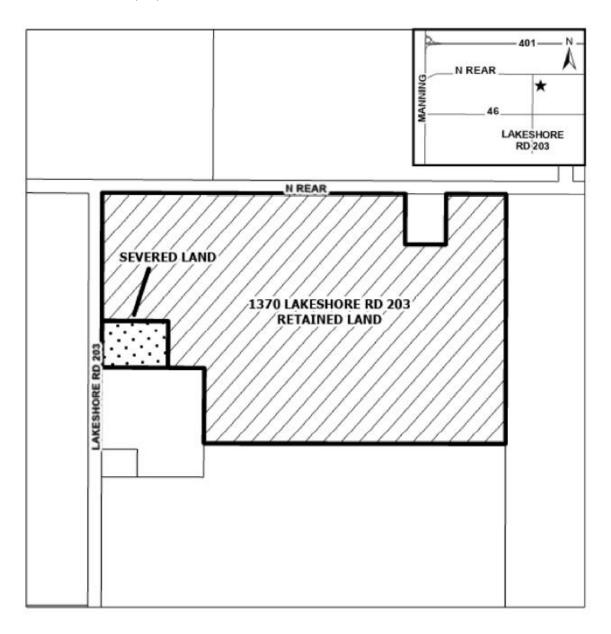

#### Now therefore the Council of the Municipality of Lakeshore enacts as follows:

- 1. Schedule "A", Map 24, Map 25, Map 27, and Map 28 to By-law 2-2012 is amended as follows:
  - a) The zoning classification of the retained farmland resulting from a severance of the property municipally known as 1370 Lakeshore Road 203, and legally described as Part of Lot 7, Concession North of Middle Road, Maidstone, designated as Part 1 on Plan 12R24098, save and except Part 1 on Plan 12R30038, being part of the PIN 75013-0137(LT), is changed from Agriculture (A) to Agriculture Zone Exception 1 (A-1). This area is shown hatched on Schedule "A" attached to and forming part of this by-law, for reference only.
- 2. This by-law shall come into force and take effect in accordance with Section 34 of the *Planning Act*, R.S.O. 1990, c. P. 13.

# Schedule "A" to By-law 46-2025

Part of Lot 7, Concession North of Middle Road, Maidstone, designated as Part 1 on Plan 12R24098, save and except Part 1 on Plan 12R30038, being part of the PIN 75013-0137(LT)

Amend from "Agriculture (A)" to "Agriculture Zone Exception 1 (A-1)".