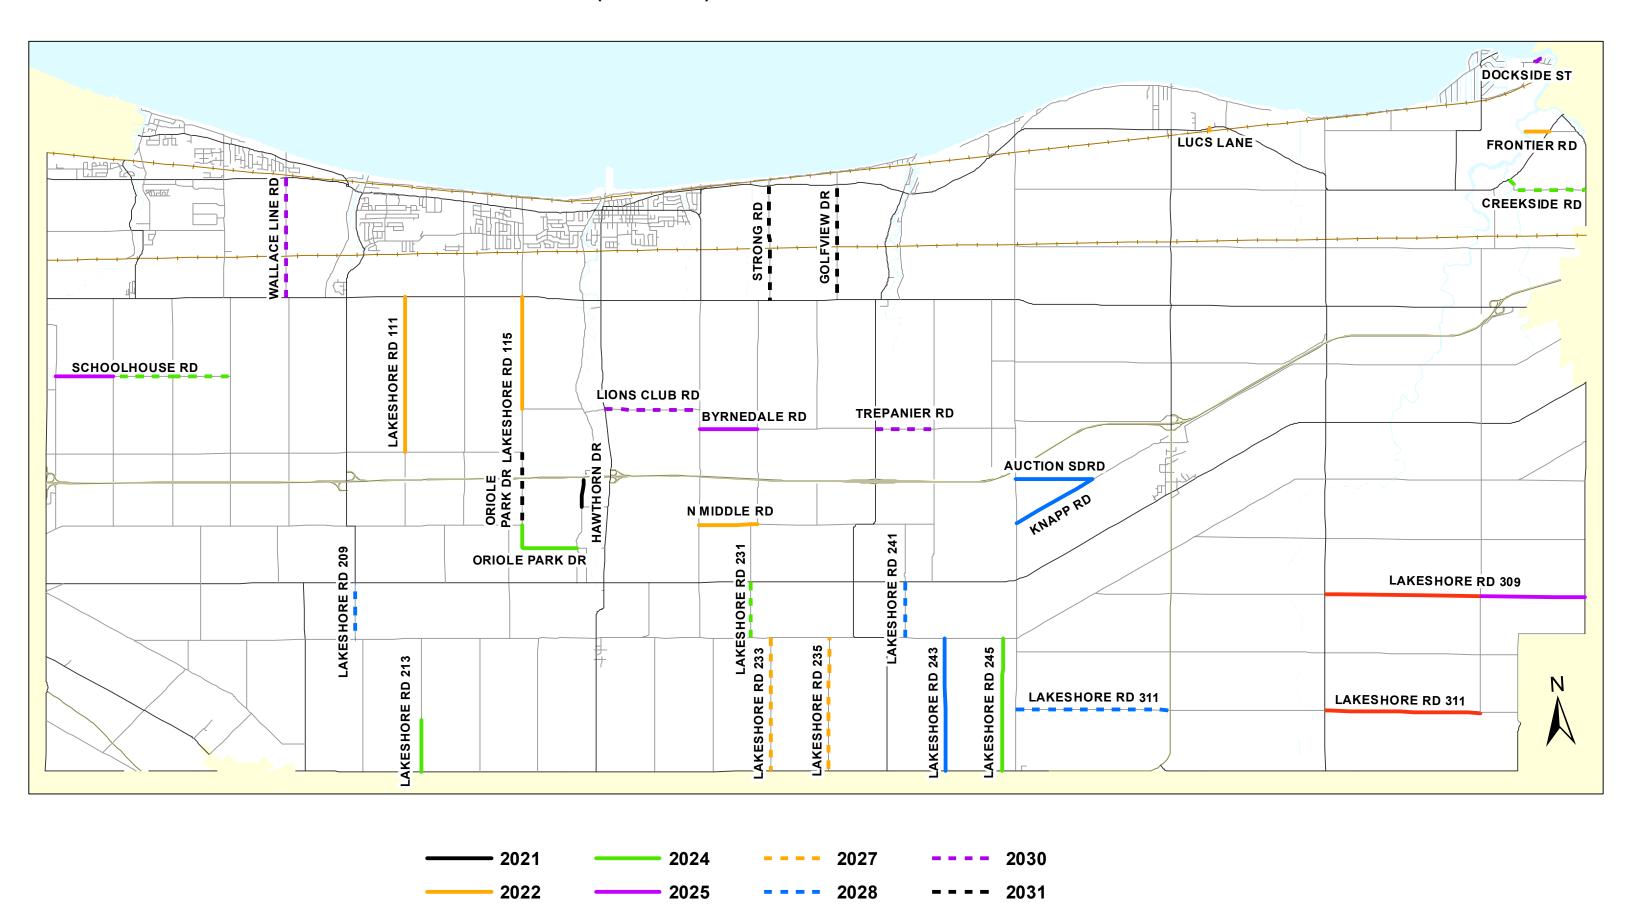

| AMESHORE RD 243 - (3 of LB)   South Middle Road   Courty Road 8   S00,000                                                                                                                                                                                      | Gravel Road Conversions         |                         |                     |         | 2021                                             | 2022         | 2023       | 2024         | 2025       | 2026         | 2027       | 2028         | 2029       | 2030         | 2031       | 2032      |              |
|------------------------------------------------------------------------------------------------------------------------------------------------------------------------------------------------------------------------------------------------------------------------------------------------------------------------------------------------------------------------------------------------------------------------------------------------------------------------------------------------------------------------------------------------------------------------------------------------------------------------------------------------------------------------------------------------------------------------------------------------------------------------------------------------------------------------------------------------------------------------------------------------------------------------------------------------------------------------------------------------------------------------------------------------------------------------------------------------------------------------------------------------------------------------------------------------------------------------------------------------------------------------------------------------------------------------------------------------------------------------------------------------------------------------------------------------------------------------------------------------------------------------------------------------------------------------------------------------------------------------------------------------------------------------------------------------------------------------------------------------------------------------------------------------------------------------------------------------------------------------------------------------------------------------------------------------------------------------------------------------------------------------------------------------------------------------------------------------------------------------------------------------------------------------------------------------------------------------------------------------------------------------------------------------------------------|---------------------------------|-------------------------|---------------------|---------|--------------------------------------------------|--------------|------------|--------------|------------|--------------|------------|--------------|------------|--------------|------------|-----------|--------------|
| 10   10   10   10   10   10   10   10                                                                                                                                                                                                                                                                                                                                                                                                                                                                                                                                                                                                                                                                                                                                                                                                                                                                                                                                                                                                                                                                                                                                                                                                                                                                                                                                                                                                                                                                                                                                                                                                                                                                                                                                                                                                                                                                                                                                                                                                                                                                                                                                                                                                                                                                            | Description                     | From                    | То                  | Length  |                                                  | 1            |            | • •          | -          |              | · II       |              | •          | -            |            |           | II II        |
| ### WINTHON DR. (1-94.H)   Second Labo   End of class see   \$500,000                                                                                                                                                                                                                                                                                                                                                                                                                                                                                                                                                                                                                                                                                                                                                                                                                                                                                                                                                                                                                                                                                                                                                                                                                                                                                                                                                                                                                                                                                                                                                                                                                                                                                                                                                                                                                                                                                                                                                                                                                                                                                                                                                                                                                                            | •                               |                         |                     | ( m )   | \$ 900,000                                       | \$ 1,177,000 | \$ 915,000 | \$ 1,042,200 | \$ 889,000 | \$ 1,175,000 | \$ 930,000 | \$ 1,035,000 | \$ 995,000 | \$ 1,066,000 | \$ 986,000 | \$ 200,00 | 0.           |
| December   Commonweal   Commo                                                                                                                                                                                     | _                               |                         |                     |         |                                                  |              |            |              |            |              |            |              |            |              |            |           | _            |
| March 100 Per 100 Pe                                                                                                                                                                                     |                                 | Bisonnette Lane         | End of Cul-de-sac   | ļ       | \$900,000                                        |              |            |              |            |              |            |              |            |              |            |           | _            |
| International Content Conten                                                                                                                                                                                     |                                 | D'                      | 0.1. 0.1.0.         |         |                                                  | #07.000      |            |              |            |              |            |              |            |              |            |           |              |
| Control   Cont                                                                                                                                                                                     |                                 |                         |                     |         |                                                  | + ,          |            |              |            |              |            |              |            |              |            |           | _            |
| ## REATHER ROAD                                                                                                                                                                                                                                                                                                                                                                                                                                                                                                                                                                                                                                                                                                                                                                                                                                                                                                                                                                                                                                                                                                                                                                                                                                                                                                                                                                                                                                                                                                                                                                                                                                                                                                                                                                                                                                                                                                                                                                                                                                                                                                                                                                                                                                                                                                  |                                 |                         |                     | 70.0    |                                                  |              |            |              |            |              |            |              |            |              |            |           |              |
| AMERICAN PROCESS   September   Court Process                                                                                                                                                                                     |                                 |                         |                     |         |                                                  | . ,          |            |              |            |              |            |              |            |              |            |           |              |
| APPENDER POLICY   APPENDE POLICY   APPE                                                                                                                                                                                     |                                 |                         |                     |         |                                                  |              |            |              |            |              |            |              |            |              |            |           |              |
| MIDOLE FD   Description   Section                                                                                                                                                                                      |                                 |                         |                     | ,       |                                                  | ' '          |            |              |            |              |            |              |            |              |            |           |              |
| Aug                                                                                                                                                                                                                                                                                                                                                                                                                                                                                                                                                                                                                                                                                                                                                                                                                                                                                                                                                                                                                                                                                                                                                                                                                                                                                                                                                                                                                                                                                                                                                                                                                                                                                                                                                                                                                                                                                                                                                                                                                                                                                                                                                                                                                                                                                                              |                                 | ,                       |                     |         |                                                  | . ,          |            |              |            |              |            |              |            |              |            |           |              |
| ALCESTORIC RED 245   South Mishin house   Course Road   South Mishin house   Course Road   South Active Research   South Act                                                                                                                                                                                     |                                 | Myers Road              | Lakeshore Road 123  | 1,303.1 |                                                  | \$100,000    |            |              |            |              |            |              |            |              |            |           |              |
| MANP RD     Route eth Tentire Broad   Aprils Observed   2,006.5   \$270,000                                                                                                                                                                                                                                                                                                                                                                                                                                                                                                                                                                                                                                                                                                                                                                                                                                                                                                                                                                                                                                                                                                                                                                                                                                                                                                                                                                                                                                                                                                                                                                                                                                                                                                                                                                                                                                                                                                                                                                                                                                                                                                                                                                                                                                      |                                 | South Middle Peed       | County Pood 9       | 2 129 7 |                                                  |              | \$410,000  |              |            |              |            |              |            |              |            |           |              |
| AGE-TION SERIES   AGE-TION   AG                                                                                                                                                                                     |                                 |                         | ,                   |         |                                                  |              |            |              |            |              |            |              |            |              |            |           |              |
| Machine   Mach                                                                                                                                                                                     |                                 |                         |                     |         |                                                  |              |            |              |            |              |            |              |            |              |            |           |              |
| IUSES   Mark   Settler   Treatment Road   Food   Settler   Treatment Road   Food   Settler   Treatment Road   Settler   Sett                                                                                                                                                                                     |                                 | MOONESIEL LOWININE KOAU | mapp mau            | 1,790.1 | <del>                                     </del> |              | Ψ230,000   |              |            |              | -          | -            |            |              |            | +         | $-\parallel$ |
| PROPERTY   100   100   100   100   100   100   100   100   100   100   100   100   100   100   100   100   100   100   100   100   100   100   100   100   100   100   100   100   100   100   100   100   100   100   100   100   100   100   100   100   100   100   100   100   100   100   100   100   100   100   100   100   100   100   100   100   100   100   100   100   100   100   100   100   100   100   100   100   100   100   100   100   100   100   100   100   100   100   100   100   100   100   100   100   100   100   100   100   100   100   100   100   100   100   100   100   100   100   100   100   100   100   100   100   100   100   100   100   100   100   100   100   100   100   100   100   100   100   100   100   100   100   100   100   100   100   100   100   100   100   100   100   100   100   100   100   100   100   100   100   100   100   100   100   100   100   100   100   100   100   100   100   100   100   100   100   100   100   100   100   100   100   100   100   100   100   100   100   100   100   100   100   100   100   100   100   100   100   100   100   100   100   100   100   100   100   100   100   100   100   100   100   100   100   100   100   100   100   100   100   100   100   100   100   100   100   100   100   100   100   100   100   100   100   100   100   100   100   100   100   100   100   100   100   100   100   100   100   100   100   100   100   100   100   100   100   100   100   100   100   100   100   100   100   100   100   100   100   100   100   100   100   100   100   100   100   100   100   100   100   100   100   100   100   100   100   100   100   100   100   100   100   100   100   100   100   100   100   100   100   100   100   100   100   100   100   100   100   100   100   100   100   100   100   100   100   100   100   100   100   100   100   100   100   100   100   100   100   100   100   100   100   100   100   100   100   100   100   100   100   100   100   100   100   100   100   100   100   100   100   100   100   100   100   100   100   100   100   100                                                                                                                                                                                       |                                 | Tegumseh Road           | End of Street       | 76.0    |                                                  |              |            | \$2 200      |            |              |            |              |            |              |            | +         | -            |
| AMSSHOCK ROLD 11 (2011)   Ouger Road   Courty Road 2   2,651   St. (000   S                                                                                                                                                                                     |                                 |                         |                     |         |                                                  |              |            | . ,          |            |              |            |              |            |              |            | +         | -            |
| ARS-POINT ROAD   11   18   11   1                                                                                                                                                                                                                                                                                                                                                                                                                                                                                                                                                                                                                                                                                                                                                                                                                                                                                                                                                                                                                                                                                                                                                                                                                                                                                                                                                                                                                                                                                                                                                                                                                                                                                                                                                                                                                                                                                                                                                                                                                                                                                                                                                                                                                                                                                | , ,                             |                         |                     |         |                                                  |              |            | . ,          |            |              |            |              |            |              |            | +         | -            |
| NAMISCRE FOR 1911 Myern Road                                                                                                                                                                                                                                                                                                                                                                                                                                                                                                                                                                                                                                                                                                                                                                                                                                                                                                                                                                                                                                                                                                                                                                                                                                                                                                                                                                                                                                                                                                                                                                                                                                                                                                                                                                                                                                                                                                                                                                                                                                                                                                                                                                                                                                                                                     | , ,                             | _ <u> </u>              |                     |         |                                                  |              |            | . ,          |            |              |            |              |            |              |            |           |              |
| AMESHADER PO 1219   Server CN Relative State Courty Road 8   1,0001   Server CN Relative State Courty Road 8   1,0001   Server CN Relative State Courty Road 8   3,1753   Server CN Relative State Courty Road 8   Server Roa                                                                                                                                                                                     | ` /                             | ,                       |                     |         |                                                  |              |            | . ,          |            |              |            |              |            |              |            |           |              |
| AMCESHORE RD 21:3   South 45 Medics Roy   South 67 Medics Roy   South 68 Medics Roy                                                                                                                                                                                        | , ,                             |                         |                     |         |                                                  |              |            | ' '          |            |              |            |              |            |              |            |           |              |
| AAK-SHOKE RD 126                                                                                                                                                                                                                                                                                                                                                                                                                                                                                                                                                                                                                                                                                                                                                                                                                                                                                                                                                                                                                                                                                                                                                                                                                                                                                                                                                                                                                                                                                                                                                                                                                                                                                                                                                                                                                                                                                                                                                                                                                                                                                                                                                                                                                                                                                                 |                                 | Formor CN Pailway       |                     |         |                                                  |              |            |              |            |              |            |              |            |              |            |           |              |
| MARP RD - (3 of LIR)                                                                                                                                                                                                                                                                                                                                                                                                                                                                                                                                                                                                                                                                                                                                                                                                                                                                                                                                                                                                                                                                                                                                                                                                                                                                                                                                                                                                                                                                                                                                                                                                                                                                                                                                                                                                                                                                                                                                                                                                                                                                                                                                                                                                                                                                                             | LAKESHORE RD 213                |                         | County Road 8       | 1,208.1 |                                                  |              |            | \$160,000    |            |              |            |              |            |              |            |           |              |
| MARPS   April                                                                                                                                                                                                                                                                                                                                                                                                                                                                                                                                                                                                                                                                                                                                                                                                                                                                                                                                                                                                                                                                                                                                                                                                                                                                                                                                                                                                                                                                                                                                                                                                                                                                                                                                                                                                                                                                                                                                                                                                                                                                                                                                                                                                                                                                                                    | LAKESHORE RD 245                | South Middle Road       | County Road 8       | 3,125.3 |                                                  |              |            | \$410,000    |            |              |            |              |            |              |            |           |              |
| MARESHORE RD 243 - (3st LII)   South Middle Road   County Road B   S00,000                                                                                                                                                                                     | 2025                            |                         | •                   |         |                                                  |              |            | , ,          |            |              |            |              |            |              |            |           |              |
| ALCETHOUR SERO   Sector Townsine Road   Lakeshore Road 101   1,303.7   \$180,000                                                                                                                                                                                                                                                                                                                                                                                                                                                                                                                                                                                                                                                                                                                                                                                                                                                                                                                                                                                                                                                                                                                                                                                                                                                                                                                                                                                                                                                                                                                                                                                                                                                                                                                                                                                                                                                                                                                                                                                                                                                                                                                                                                                                                                 | KNAPP RD - ( 3rd Lift )         | Rochester Townline Road | Auction Sideroad    |         |                                                  |              |            |              | \$60,000   |              |            |              |            |              |            |           |              |
| SCHOOLHOUSE RD   Sort Sideroad   Lakesthree Road 101   1.353.7     1.358.7     1.358.7                                                                                                                                                                                                                                                                                                                                                                                                                                                                                                                                                                                                                                                                                                                                                                                                                                                                                                                                                                                                                                                                                                                                                                                                                                                                                                                                                                                                                                                                                                                                                                                                                                                                                                                                                                                                                                                                                                                                                                                                                                                                                                                                                                                                                           | LAKESHORE RD 243 - ( 3rd Lift ) | South Middle Road       | County Road 8       |         |                                                  |              |            |              | \$90,000   |              |            |              |            |              |            |           |              |
| ### RYNEPALE RD ### Myers Road ### LukesHore RD 309 ### Road ### LukesHore RD 309 ### Road ##                                                                                                                                                                                   | AUCTION SDRD - ( 3rd Lift )     | Rochester Townline Road | Knapp Road          |         |                                                  |              |            |              | \$50,000   |              |            |              |            |              |            |           |              |
| AMESPACE RD 209   Richartson Sideroad   Essex Kent Road   2,445.7   \$320,000   \$320,000   \$320,000   \$320,000   \$320,000   \$320,000   \$320,000   \$320,000   \$320,000   \$320,000   \$320,000   \$320,000   \$320,000   \$320,000   \$320,000   \$320,000   \$320,000   \$320,000   \$320,000   \$320,000   \$320,000   \$320,000   \$320,000   \$320,000   \$320,000   \$320,000   \$320,000   \$320,000   \$320,000   \$320,000   \$320,000   \$320,000   \$320,000   \$320,000   \$320,000   \$320,000   \$320,000   \$320,000   \$320,000   \$320,000   \$320,000   \$320,000   \$320,000   \$320,000   \$320,000   \$320,000   \$320,000   \$320,000   \$320,000   \$320,000   \$320,000   \$320,000   \$320,000   \$320,000   \$320,000   \$320,000   \$320,000   \$320,000   \$320,000   \$320,000   \$320,000   \$320,000   \$320,000   \$320,000   \$320,000   \$320,000   \$320,000   \$320,000   \$320,000   \$320,000   \$320,000   \$320,000   \$320,000   \$320,000   \$320,000   \$320,000   \$320,000   \$320,000   \$320,000   \$320,000   \$320,000   \$320,000   \$320,000   \$320,000   \$320,000   \$320,000   \$320,000   \$320,000   \$320,000   \$320,000   \$320,000   \$320,000   \$320,000   \$320,000   \$320,000   \$320,000   \$320,000   \$320,000   \$320,000   \$320,000   \$320,000   \$320,000   \$320,000   \$320,000   \$320,000   \$320,000   \$320,000   \$320,000   \$320,000   \$320,000   \$320,000   \$320,000   \$320,000   \$320,000   \$320,000   \$320,000   \$320,000   \$320,000   \$320,000   \$320,000   \$320,000   \$320,000   \$320,000   \$320,000   \$320,000   \$320,000   \$320,000   \$320,000   \$320,000   \$320,000   \$320,000   \$320,000   \$320,000   \$320,000   \$320,000   \$320,000   \$320,000   \$320,000   \$320,000   \$320,000   \$320,000   \$320,000   \$320,000   \$320,000   \$320,000   \$320,000   \$320,000   \$320,000   \$320,000   \$320,000   \$320,000   \$320,000   \$320,000   \$320,000   \$320,000   \$320,000   \$320,000   \$320,000   \$320,000   \$320,000   \$320,000   \$320,000   \$320,000   \$320,000   \$320,000   \$320,000   \$320,000   \$320,000   \$320,000   \$320,000   \$320,000   \$320,000   \$320,000   \$320,000   \$320,000   \$320,000   \$320,000   \$320,000   \$320,000   \$320,00 | SCHOOLHOUSE RD                  | Scott Sideroad          | Lakeshore Road 101  | 1,353.7 |                                                  |              |            |              | \$189,000  |              |            |              |            |              |            |           |              |
| MCRESHORE RD 235 - (3rd LR)                                                                                                                                                                                                                                                                                                                                                                                                                                                                                                                                                                                                                                                                                                                                                                                                                                                                                                                                                                                                                                                                                                                                                                                                                                                                                                                                                                                                                                                                                                                                                                                                                                                                                                                                                                                                                                                                                                                                                                                                                                                                                                                                                                                                                                                                                      | BYRNEDALE RD                    | Myers Road              | Lakeshore Road 123  | 1,361.6 |                                                  |              |            |              | \$180,000  |              |            |              |            |              |            |           |              |
| LAKESHORE RD 234 - (3rd Lift)   South Middle Road   County Road 8   S90,000   S0HOOLD PARK RD ROAD   Lakeshore Road   Lakes                                                                                                                                                                                     | LAKESHORE RD 309                | Richardson Sideroad     | Essex Kent Road     | 2,445.7 |                                                  |              |            |              | \$320,000  |              |            |              |            |              |            |           |              |
| ORIOLE PARK DR (3nd Lift)                                                                                                                                                                                                                                                                                                                                                                                                                                                                                                                                                                                                                                                                                                                                                                                                                                                                                                                                                                                                                                                                                                                                                                                                                                                                                                                                                                                                                                                                                                                                                                                                                                                                                                                                                                                                                                                                                                                                                                                                                                                                                                                                                                                                                                                                                        | 2026                            |                         |                     |         |                                                  |              |            |              |            |              |            |              |            |              |            |           |              |
| SCHOOLHOUSE RD - (3 of Lift)   Scott Sideroad   Lakeshore Road 101   Lakeshore Road 101   Scott Sideroad   Lakeshore Road 101   Scott Sideroad   S35,000   S355,000   S355,000   S355,000   S355,000   S355,000   S355,000   S355,000   S3                                                                                                                                                                                     | LAKESHORE RD 245 - ( 3rd Lift ) | South Middle Road       | County Road 8       |         |                                                  |              |            |              |            | \$90,000     |            |              |            |              |            |           |              |
| LAKESHORE RD 213 - (3rd Lift)   Former CN Railway (South of S. Middle RD of S.                                                                                                                                                                                   | ORIOLE PARK DR - ( 3rd Lift )   | North Rear Road         | Hawthorn Drive      |         |                                                  |              |            |              |            | \$50,000     |            |              |            |              |            |           |              |
| LAKESHORE RD 309   Gracy Sideroad   Sichardson Sideroad   Sichards                                                                                                                                                                                   | SCHOOLHOUSE RD - ( 3rd Lift )   | Scott Sideroad          | Lakeshore Road 101  |         |                                                  |              |            |              |            | \$40,000     |            |              |            |              |            |           |              |
| LAKESHORE RD 311   Gracey Sideroad   Richardson Sideroad   3,672.4                                                                                                                                                                                                                                                                                                                                                                                                                                                                                                                                                                                                                                                                                                                                                                                                                                                                                                                                                                                                                                                                                                                                                                                                                                                                                                                                                                                                                                                                                                                                                                                                                                                                                                                                                                                                                                                                                                                                                                                                                                                                                                                                                                                                                                               | LAKESHORE RD 213 - ( 3rd Lift ) |                         | County Road 8       |         |                                                  |              |            |              |            | \$35,000     |            |              |            |              |            |           |              |
| AKESHORE RD 309 - (3rd Lift)   Richardson Sideroad   Essex Kent Road                                                                                                                                                                                                                                                                                                                                                                                                                                                                                                                                                                                                                                                                                                                                                                                                                                                                                                                                                                                                                                                                                                                                                                                                                                                                                                                                                                                                                                                                                                                                                                                                                                                                                                                                                                                                                                                                                                                                                                                                                                                                                                                                                                                                                                             | LAKESHORE RD 309                | Gracey Sideroad         | Richardson Sideroad | 3,665.4 |                                                  |              |            |              |            | \$480,000    |            |              |            |              |            |           |              |
| LAKESHORE RD 309 - (3rd Lift)   Richardson Sideroad   Essex Kent Road   S70,000   S7                                                                                                                                                                                     | LAKESHORE RD 311                | Gracey Sideroad         | Richardson Sideroad | 3,672.4 |                                                  |              |            |              |            | \$480,000    |            |              |            |              |            |           |              |
| EYREDALE RD - (3 rd Lift)   Myers Raad                                                                                                                                                                                                                                                                                                                                                                                                                                                                                                                                                                                                                                                                                                                                                                                                                                                                                                                                                                                                                                                                                                                                                                                                                                                                                                                                                                                                                                                                                                                                                                                                                                                                                                                                                                                                                                                                                                                                                                                                                                                                                                                                                                                                                                                                           |                                 |                         |                     |         |                                                  |              |            |              |            |              |            |              |            |              |            |           |              |
| EYREDALE RD - (3 rd Lift)   Myers Raad                                                                                                                                                                                                                                                                                                                                                                                                                                                                                                                                                                                                                                                                                                                                                                                                                                                                                                                                                                                                                                                                                                                                                                                                                                                                                                                                                                                                                                                                                                                                                                                                                                                                                                                                                                                                                                                                                                                                                                                                                                                                                                                                                                                                                                                                           | LAKESHORE RD 309 - ( 3rd Lift ) | Richardson Sideroad     | Essex Kent Road     |         |                                                  |              |            |              |            |              | \$70,000   |              |            |              |            |           |              |
| LAKESHORE RD 235 South Middle Road County Road 8 3,137.8 \$410,000 \$ \$410,000 \$ \$105,000 \$ \$ \$ \$ \$ \$ \$ \$ \$ \$ \$ \$ \$ \$ \$ \$ \$ \$                                                                                                                                                                                                                                                                                                                                                                                                                                                                                                                                                                                                                                                                                                                                                                                                                                                                                                                                                                                                                                                                                                                                                                                                                                                                                                                                                                                                                                                                                                                                                                                                                                                                                                                                                                                                                                                                                                                                                                                                                                                                                                                                                               | BYRNEDALE RD - ( 3rd Lift )     | Myers Road              | Lakeshore Road 123  |         |                                                  |              |            |              |            |              | \$40,000   |              |            |              |            |           |              |
| LAKESHORE RD 309 - (3rd Lift )   Gracey Sideroad   Richardson Sideroad   Si                                                                                                                                                                                     | LAKESHORE RD 233                |                         |                     |         |                                                  |              |            |              |            |              |            |              |            |              |            |           |              |
| LAKESHORE RD 309 - (3rd Lift)       Gracey Sideroad       Richardson Sideroad         LAKESHORE RD 311 - (3rd Lift)       Gracey Sideroad       Richardson Sideroad         LAKESHORE RD 311 - (3rd Lift)       Rochester Townline Road       Highway 77         LAKESHORE RD 231 - (3rd Lift)       County Road 46       South Middle Road         LAKESHORE RD 299 - Puce Road & County Road       South Middle Road       1,328.3         LAKESHORE RD 239 - (3rd Lift)       South Middle Road       1,328.3         LAKESHORE RD 233 - (3rd Lift)       South Middle Road       County Road 8         LAKESHORE RD 235 - (3rd Lift)       South Middle Road       County Road 8         LAKESHORE RD 235 - (3rd Lift)       South Middle Road       County Road 8         LAKESHORE RD 235 - (3rd Lift)       South Middle Road       County Road 8         SCHOOLHOUSE RD       Lakeshore Road 101       Lakeshore Road 103       1,974.6         SCHOOLHOUSE RD       Lakeshore Road 105       1,363.7                                                                                                                                                                                                                                                                                                                                                                                                                                                                                                                                                                                                                                                                                                                                                                                                                                                                                                                                                                                                                                                                                                                                                                                                                                                                                                    |                                 | South Middle Road       | County Road 8       | 3,137.8 |                                                  |              |            |              |            |              | \$410,000  |              |            |              |            |           |              |
| LAKESHORE RD 311 - (3rd Lift)       Gracey Sideroad       Richardson Sideroad       \$105,000         LAKESHORE RD 311       Rochester Townline Road       Highway 77       3,640.0         LAKESHORE RD 241       County Road 46       South Middle Road       1,316.5         LAKESHORE RD 209       Puce Road & County Road South Middle Road       1,328.3         LAKESHORE RD 233 - (3rd Lift)       South Middle Road       County Road 8         LAKESHORE RD 235 - (3rd Lift)       South Middle Road       County Road 8         LAKESHORE RO D 235 - (3rd Lift)       South Middle Road       County Road 8         CREEKSIDE ROAD       Tecumseh Road       Essex Kent Road 1       1,974.6         SCHOOLHOUSE RD       Lakeshore Road 101       Lakeshore Road 103       Lakeshore Road 105       1,363.7         SCHOOLHOUSE RD       Lakeshore Road 103       Lakeshore Road 105       1,363.7                                                                                                                                                                                                                                                                                                                                                                                                                                                                                                                                                                                                                                                                                                                                                                                                                                                                                                                                                                                                                                                                                                                                                                                                                                                                                                                                                                                                   |                                 |                         |                     |         |                                                  |              |            |              |            |              |            |              |            |              |            |           |              |
| LAKESHORE RD 311       Rochester Townline Road       Highway 77       3,640.0         LAKESHORE RD 241       County Road 46       South Middle Road       1,316.5         LAKESHORE RD 209       Puce Road & County Road       South Middle Road       1,328.3         2029       South Middle Road       County Road 8         LAKESHORE RD 233 - (3rd Lift)       South Middle Road       County Road 8         LAKESHORE RD 235 - (3rd Lift)       South Middle Road       County Road 8         LAKESHORE RD 235 - (3rd Lift)       South Middle Road       County Road 8         CREEKSIDE ROAD       Tecumseh Road       Essex Kent Road 1       1,974.6         SCHOOLHOUSE RD       Lakeshore Road 101       Lakeshore Road 103       1,390.4         SCHOOLHOUSE RD       Lakeshore Road 103       Lakeshore Road 105       1,363.7                                                                                                                                                                                                                                                                                                                                                                                                                                                                                                                                                                                                                                                                                                                                                                                                                                                                                                                                                                                                                                                                                                                                                                                                                                                                                                                                                                                                                                                                     | LAKESHORE RD 309 - ( 3rd Lift ) |                         |                     |         |                                                  |              |            |              |            |              |            |              |            |              |            |           |              |
| LAKESHORE RD 241       County Road 46       South Middle Road       1,316.5         LAKESHORE RD 209       Puce Road & County Road South Middle Road       1,328.3         2029         LAKESHORE RD 233 - (3rd Lift)       South Middle Road       County Road 8         LAKESHORE RD 235 - (3rd Lift)       South Middle Road       County Road 8         LAKESHORE RD 235 - (3rd Lift)       South Middle Road       County Road 8         CREEKSIDE ROAD       Tecumseh Road       Essex Kent Road 1         SCHOOLHOUSE RD       Lakeshore Road 101       Lakeshore Road 103       1,390.4         SCHOOLHOUSE RD       Lakeshore Road 103       Lakeshore Road 105       1,363.7                                                                                                                                                                                                                                                                                                                                                                                                                                                                                                                                                                                                                                                                                                                                                                                                                                                                                                                                                                                                                                                                                                                                                                                                                                                                                                                                                                                                                                                                                                                                                                                                                           | ,                               | ,                       |                     |         |                                                  |              |            |              |            |              |            |              |            |              |            |           |              |
| LAKESHORE RD 209       Puce Road & County Road       South Middle Road       1,328.3       \$175,000       \$175,000         2029         LAKESHORE RD 233 - (3rd Lift)       South Middle Road       County Road 8       \$90,000       \$180,000         LAKESHORE RD 235 - (3rd Lift)       South Middle Road       County Road 8       \$90,000       \$180,000         CREEKSIDE ROAD       Tecumseh Road       Essex Kent Road 1       1,974.6       \$280,000       \$280,000         SCHOOLHOUSE RD       Lakeshore Road 101       Lakeshore Road 103       1,390.4       \$185,000       \$185,000         SCHOOLHOUSE RD       Lakeshore Road 103       Lakeshore Road 105       1,363.7       \$180,000       \$180,000                                                                                                                                                                                                                                                                                                                                                                                                                                                                                                                                                                                                                                                                                                                                                                                                                                                                                                                                                                                                                                                                                                                                                                                                                                                                                                                                                                                                                                                                                                                                                                               |                                 | Rochester Townline Road | Highway 77          |         |                                                  |              |            |              |            |              |            |              |            |              |            |           |              |
| 2029         LAKESHORE RD 233 - (3rd Lift )         South Middle Road         County Road 8         \$90,000         LAKESHORE RD 235 - (3rd Lift )         South Middle Road         County Road 8         \$90,000         COUNTY ROAD RD         \$90,000         \$90,000         \$90,000         \$90,000         \$90,000         \$90,000         \$90,000         \$90,000         \$90,000         \$90,000         \$90,000         \$90,000         \$90,000         \$90,000         \$90,000         \$90,000         \$90,000         \$90,000         \$90,000         \$90,000         \$90,000         \$90,000         \$90,000         \$90,000         \$90,000         \$90,000         \$90,000         \$90,000         \$90,000         \$90,000         \$90,000         \$90,000         \$90,000         \$90,000         \$90,000         \$90,000         \$90,000         \$90,000         \$90,000         \$90,000         \$90,000         \$90,000         \$90,000         \$90,000         \$90,000         \$90,000         \$90,000         \$90,000         \$90,000         \$90,000         \$90,000         \$90,000         \$90,000         \$90,000         \$90,000         \$90,000         \$90,000         \$90,000         \$90,000         \$90,000         \$90,000         \$90,000         \$90,000         \$90,000         \$90,000         \$90,000         \$90,000         \$90,000                                                                                                                                                                                                                                                                                                                                                                                                                                                                                                                                                                                                                                                                                                                                                                                                                                                                  |                                 | ,                       |                     |         |                                                  |              |            |              |            |              |            |              |            |              |            |           |              |
| LAKESHORE RD 233 - (3rd Lift)         South Middle Road         County Road 8         \$90,000         \$90,000           LAKESHORE RD 235 - (3rd Lift)         South Middle Road         County Road 8         \$90,000         \$90,000           CREEKSIDE ROAD         Tecumseh Road         Essex Kent Road 1         1,974.6         \$280,000           SCHOOLHOUSE RD         Lakeshore Road 101         Lakeshore Road 103         1,390.4           SCHOOLHOUSE RD         Lakeshore Road 103         Lakeshore Road 105         1,363.7                                                                                                                                                                                                                                                                                                                                                                                                                                                                                                                                                                                                                                                                                                                                                                                                                                                                                                                                                                                                                                                                                                                                                                                                                                                                                                                                                                                                                                                                                                                                                                                                                                                                                                                                                               |                                 | Puce Road & County Road | South Middle Road   | 1,328.3 |                                                  |              |            |              |            |              |            | \$175,000    |            |              |            |           |              |
| LAKESHORE RD 235 - (3rd Lift)         South Middle Road         County Road 8         \$90,000         \$90,000           CREEKSIDE ROAD         Tecumseh Road         Essex Kent Road 1         1,974.6         \$280,000         \$280,000           SCHOOLHOUSE RD         Lakeshore Road 101         Lakeshore Road 103         1,390.4         \$185,000         \$185,000           SCHOOLHOUSE RD         Lakeshore Road 103         Lakeshore Road 105         1,363.7         \$180,000         \$180,000                                                                                                                                                                                                                                                                                                                                                                                                                                                                                                                                                                                                                                                                                                                                                                                                                                                                                                                                                                                                                                                                                                                                                                                                                                                                                                                                                                                                                                                                                                                                                                                                                                                                                                                                                                                               |                                 |                         |                     |         |                                                  |              |            |              |            |              |            |              |            |              |            |           | _ ]          |
| CREEKSIDE ROAD         Tecumseh Road         Essex Kent Road 1         1,974.6         \$280,000         \$280,000           SCHOOLHOUSE RD         Lakeshore Road 101         Lakeshore Road 103         1,390.4         \$185,000         \$185,000           SCHOOLHOUSE RD         Lakeshore Road 103         Lakeshore Road 105         1,363.7         \$180,000         \$180,000                                                                                                                                                                                                                                                                                                                                                                                                                                                                                                                                                                                                                                                                                                                                                                                                                                                                                                                                                                                                                                                                                                                                                                                                                                                                                                                                                                                                                                                                                                                                                                                                                                                                                                                                                                                                                                                                                                                         | LAKESHORE RD 233 - ( 3rd Lift ) |                         |                     |         |                                                  |              |            |              |            |              |            |              |            |              |            |           |              |
| SCHOOLHOUSE RD         Lakeshore Road 101         Lakeshore Road 103         1,390.4           SCHOOLHOUSE RD         Lakeshore Road 103         Lakeshore Road 105         1,363.7                                                                                                                                                                                                                                                                                                                                                                                                                                                                                                                                                                                                                                                                                                                                                                                                                                                                                                                                                                                                                                                                                                                                                                                                                                                                                                                                                                                                                                                                                                                                                                                                                                                                                                                                                                                                                                                                                                                                                                                                                                                                                                                              |                                 |                         |                     |         |                                                  |              |            |              |            |              |            |              |            |              |            |           |              |
| SCHOOLHOUSE RD Lakeshore Road 103 Lakeshore Road 105 1,363.7 \$180,000 \$180,000                                                                                                                                                                                                                                                                                                                                                                                                                                                                                                                                                                                                                                                                                                                                                                                                                                                                                                                                                                                                                                                                                                                                                                                                                                                                                                                                                                                                                                                                                                                                                                                                                                                                                                                                                                                                                                                                                                                                                                                                                                                                                                                                                                                                                                 |                                 |                         |                     |         |                                                  |              |            |              |            |              |            |              |            |              |            |           |              |
|                                                                                                                                                                                                                                                                                                                                                                                                                                                                                                                                                                                                                                                                                                                                                                                                                                                                                                                                                                                                                                                                                                                                                                                                                                                                                                                                                                                                                                                                                                                                                                                                                                                                                                                                                                                                                                                                                                                                                                                                                                                                                                                                                                                                                                                                                                                  |                                 |                         |                     |         |                                                  |              |            |              |            |              |            |              |            |              |            |           |              |
| LAKESHORE RD 231   County Road 46   South Middle Road   1,313.0                                                                                                                                                                                                                                                                                                                                                                                                                                                                                                                                                                                                                                                                                                                                                                                                                                                                                                                                                                                                                                                                                                                                                                                                                                                                                                                                                                                                                                                                                                                                                                                                                                                                                                                                                                                                                                                                                                                                                                                                                                                                                                                                                                                                                                                  | SCHOOLHOUSE RD                  |                         |                     | ,       |                                                  |              |            |              |            |              |            |              |            |              |            |           |              |
|                                                                                                                                                                                                                                                                                                                                                                                                                                                                                                                                                                                                                                                                                                                                                                                                                                                                                                                                                                                                                                                                                                                                                                                                                                                                                                                                                                                                                                                                                                                                                                                                                                                                                                                                                                                                                                                                                                                                                                                                                                                                                                                                                                                                                                                                                                                  | LAKESHORE RD 231                | County Road 46          | South Middle Road   | 1,313.0 |                                                  |              |            |              |            |              |            |              | \$170,000  |              |            |           |              |