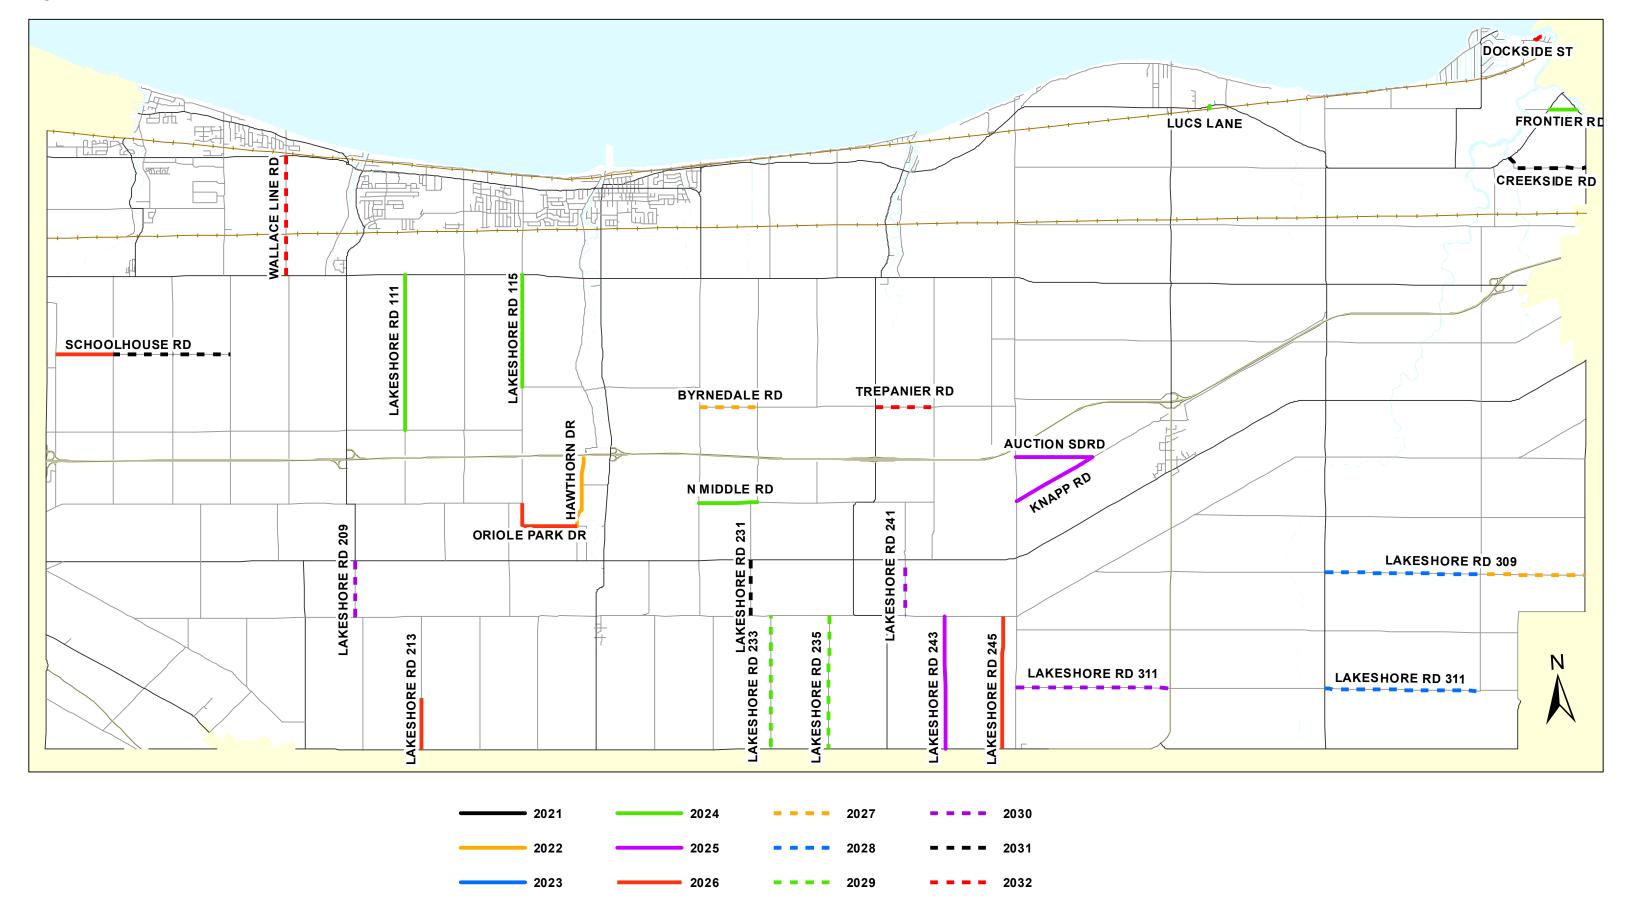

| AMESHORE RD 243 - (3 of LB)   South Middle Road   Courty Road 8   S00,000                                                                                                                                                                                      | Gravel Road Conversions         |                         |                     |         | 2021                                             | 2022         | 2023       | 2024         | 2025       | 2026         | 2027       | 2028         | 2029       | 2030         | 2031       | 2032      |              |
|------------------------------------------------------------------------------------------------------------------------------------------------------------------------------------------------------------------------------------------------------------------------------------------------------------------------------------------------------------------------------------------------------------------------------------------------------------------------------------------------------------------------------------------------------------------------------------------------------------------------------------------------------------------------------------------------------------------------------------------------------------------------------------------------------------------------------------------------------------------------------------------------------------------------------------------------------------------------------------------------------------------------------------------------------------------------------------------------------------------------------------------------------------------------------------------------------------------------------------------------------------------------------------------------------------------------------------------------------------------------------------------------------------------------------------------------------------------------------------------------------------------------------------------------------------------------------------------------------------------------------------------------------------------------------------------------------------------------------------------------------------------------------------------------------------------------------------------------------------------------------------------------------------------------------------------------------------------------------------------------------------------------------------------------------------------------------------------------------------------------------------------------------------------------------------------------------------------------------------------------------------------------------------------------------------------|---------------------------------|-------------------------|---------------------|---------|--------------------------------------------------|--------------|------------|--------------|------------|--------------|------------|--------------|------------|--------------|------------|-----------|--------------|
| 10   10   10   10   10   10   10   10                                                                                                                                                                                                                                                                                                                                                                                                                                                                                                                                                                                                                                                                                                                                                                                                                                                                                                                                                                                                                                                                                                                                                                                                                                                                                                                                                                                                                                                                                                                                                                                                                                                                                                                                                                                                                                                                                                                                                                                                                                                                                                                                                                                                                                                                            | Description                     | From                    | То                  | Length  |                                                  | 1            |            | • •          | -          |              | · II       |              | •          | -            |            |           | II II        |
| ### WINTHON DR. (1-94.H)   Second Labo   End of class see   \$500,000                                                                                                                                                                                                                                                                                                                                                                                                                                                                                                                                                                                                                                                                                                                                                                                                                                                                                                                                                                                                                                                                                                                                                                                                                                                                                                                                                                                                                                                                                                                                                                                                                                                                                                                                                                                                                                                                                                                                                                                                                                                                                                                                                                                                                                            | •                               |                         |                     | ( m )   | \$ 900,000                                       | \$ 1,177,000 | \$ 915,000 | \$ 1,042,200 | \$ 889,000 | \$ 1,175,000 | \$ 930,000 | \$ 1,035,000 | \$ 995,000 | \$ 1,066,000 | \$ 986,000 | \$ 200,00 | 0.           |
| December   Commonweal   Commo                                                                                                                                                                                     | _                               |                         |                     |         |                                                  |              |            |              |            |              |            |              |            |              |            |           | _            |
| March 100 Per 100 Pe                                                                                                                                                                                     |                                 | Bisonnette Lane         | End of Cul-de-sac   | ļ       | \$900,000                                        |              |            |              |            |              |            |              |            |              |            |           | _            |
| International Content Conten                                                                                                                                                                                     |                                 | D'                      | 0.1. 0.1.0.         |         |                                                  | #07.000      |            |              |            |              |            |              |            |              |            |           |              |
| Control   Cont                                                                                                                                                                                     |                                 |                         |                     |         |                                                  | + ,          |            |              |            |              |            |              |            |              |            |           | _            |
| ## REATHER ROAD                                                                                                                                                                                                                                                                                                                                                                                                                                                                                                                                                                                                                                                                                                                                                                                                                                                                                                                                                                                                                                                                                                                                                                                                                                                                                                                                                                                                                                                                                                                                                                                                                                                                                                                                                                                                                                                                                                                                                                                                                                                                                                                                                                                                                                                                                                  |                                 |                         |                     | 70.0    |                                                  |              |            |              |            |              |            |              |            |              |            |           |              |
| AMERICAN PROCESS   September   Court Process                                                                                                                                                                                     |                                 |                         |                     |         |                                                  | . ,          |            |              |            |              |            |              |            |              |            |           |              |
| APPENDER POLICY   APPENDE POLICY   APPE                                                                                                                                                                                     |                                 |                         |                     |         |                                                  |              |            |              |            |              |            |              |            |              |            |           |              |
| MIDOLE FD   Description   Section                                                                                                                                                                                      |                                 |                         |                     | ,       |                                                  | ' '          |            |              |            |              |            |              |            |              |            |           |              |
| Aug                                                                                                                                                                                                                                                                                                                                                                                                                                                                                                                                                                                                                                                                                                                                                                                                                                                                                                                                                                                                                                                                                                                                                                                                                                                                                                                                                                                                                                                                                                                                                                                                                                                                                                                                                                                                                                                                                                                                                                                                                                                                                                                                                                                                                                                                                                              |                                 | ,                       |                     |         |                                                  | . ,          |            |              |            |              |            |              |            |              |            |           |              |
| ALCESTORIC RED 245   South Mishin house   Course Road   South Mishin house   Course Road   South Active Research   South Act                                                                                                                                                                                     |                                 | Myers Road              | Lakeshore Road 123  | 1,303.1 |                                                  | \$100,000    |            |              |            |              |            |              |            |              |            |           |              |
| MANP RD     Route eth Tentire Broad   Aprils Observed   2,006.5   \$270,000                                                                                                                                                                                                                                                                                                                                                                                                                                                                                                                                                                                                                                                                                                                                                                                                                                                                                                                                                                                                                                                                                                                                                                                                                                                                                                                                                                                                                                                                                                                                                                                                                                                                                                                                                                                                                                                                                                                                                                                                                                                                                                                                                                                                                                      |                                 | South Middle Peed       | County Pood 9       | 2 129 7 |                                                  |              | \$410,000  |              |            |              |            |              |            |              |            |           |              |
| AGE-TION SERIES   AGE-TION   AG                                                                                                                                                                                     |                                 |                         | ,                   |         |                                                  |              |            |              |            |              |            |              |            |              |            |           |              |
| Machine   Mach                                                                                                                                                                                     |                                 |                         |                     |         |                                                  |              |            |              |            |              |            |              |            |              |            |           |              |
| IUSES   Mark   Settler   Treatment Road   Food   Settler   Treatment Road   Food   Settler   Treatment Road   Settler   Sett                                                                                                                                                                                     |                                 | MOONESIEL LOWININE KOAU | mapp mau            | 1,790.1 | <del>                                     </del> |              | Ψ230,000   |              |            |              | -          | -            |            |              |            | +         | $-\parallel$ |
| PROPERTY   100   100   100   100   100   100   100   100   100   100   100   100   100   100   100   100   100   100   100   100   100   100   100   100   100   100   100   100   100   100   100   100   100   100   100   100   100   100   100   100   100   100   100   100   100   100   100   100   100   100   100   100   100   100   100   100   100   100   100   100   100   100   100   100   100   100   100   100   100   100   100   100   100   100   100   100   100   100   100   100   100   100   100   100   100   100   100   100   100   100   100   100   100   100   100   100   100   100   100   100   100   100   100   100   100   100   100   100   100   100   100   100   100   100   100   100   100   100   100   100   100   100   100   100   100   100   100   100   100   100   100   100   100   100   100   100   100   100   100   100   100   100   100   100   100   100   100   100   100   100   100   100   100   100   100   100   100   100   100   100   100   100   100   100   100   100   100   100   100   100   100   100   100   100   100   100   100   100   100   100   100   100   100   100   100   100   100   100   100   100   100   100   100   100   100   100   100   100   100   100   100   100   100   100   100   100   100   100   100   100   100   100   100   100   100   100   100   100   100   100   100   100   100   100   100   100   100   100   100   100   100   100   100   100   100   100   100   100   100   100   100   100   100   100   100   100   100   100   100   100   100   100   100   100   100   100   100   100   100   100   100   100   100   100   100   100   100   100   100   100   100   100   100   100   100   100   100   100   100   100   100   100   100   100   100   100   100   100   100   100   100   100   100   100   100   100   100   100   100   100   100   100   100   100   100   100   100   100   100   100   100   100   100   100   100   100   100   100   100   100   100   100   100   100   100   100   100   100   100   100   100   100   100   100   100   100   100   100   100                                                                                                                                                                                       |                                 | Tegumseh Road           | End of Street       | 76.0    |                                                  |              |            | \$2 200      |            |              |            |              |            |              |            | +         | -            |
| AMSSHOCK ROLD 11 (2011)   Ouger Road   Courty Road 2   2,651   St. (000   S                                                                                                                                                                                     |                                 |                         |                     |         |                                                  |              |            | . ,          |            |              |            |              |            |              |            | +         | -            |
| ARS-POINT ROAD   11   18   11   1                                                                                                                                                                                                                                                                                                                                                                                                                                                                                                                                                                                                                                                                                                                                                                                                                                                                                                                                                                                                                                                                                                                                                                                                                                                                                                                                                                                                                                                                                                                                                                                                                                                                                                                                                                                                                                                                                                                                                                                                                                                                                                                                                                                                                                                                                | , ,                             |                         |                     |         |                                                  |              |            | . ,          |            |              |            |              |            |              |            | +         | -            |
| NAMISCRE FOR 1911 Myern Road                                                                                                                                                                                                                                                                                                                                                                                                                                                                                                                                                                                                                                                                                                                                                                                                                                                                                                                                                                                                                                                                                                                                                                                                                                                                                                                                                                                                                                                                                                                                                                                                                                                                                                                                                                                                                                                                                                                                                                                                                                                                                                                                                                                                                                                                                     | , ,                             | _ <u> </u>              |                     |         |                                                  |              |            | . ,          |            |              |            |              |            |              |            |           |              |
| AMESHADER PO 1219   Server CN Relative State Courty Road 8   1,0001   Server CN Relative State Courty Road 8   1,0001   Server CN Relative State Courty Road 8   3,1753   Server CN Relative State Courty Road 8   Server Roa                                                                                                                                                                                     | ` /                             | ,                       |                     |         |                                                  |              |            | . ,          |            |              |            |              |            |              |            |           |              |
| AMCESHORE RD 21:3   South 45 Medics Roy   South 67 Medics Roy   South 68 Medics Roy                                                                                                                                                                                        | , ,                             |                         |                     |         |                                                  |              |            | ' '          |            |              |            |              |            |              |            |           |              |
| AAK-SHOKE RD 126                                                                                                                                                                                                                                                                                                                                                                                                                                                                                                                                                                                                                                                                                                                                                                                                                                                                                                                                                                                                                                                                                                                                                                                                                                                                                                                                                                                                                                                                                                                                                                                                                                                                                                                                                                                                                                                                                                                                                                                                                                                                                                                                                                                                                                                                                                 |                                 | Formor CN Pailway       |                     |         |                                                  |              |            |              |            |              |            |              |            |              |            |           |              |
| MARP RD - (3 of LIR)                                                                                                                                                                                                                                                                                                                                                                                                                                                                                                                                                                                                                                                                                                                                                                                                                                                                                                                                                                                                                                                                                                                                                                                                                                                                                                                                                                                                                                                                                                                                                                                                                                                                                                                                                                                                                                                                                                                                                                                                                                                                                                                                                                                                                                                                                             | LAKESHORE RD 213                |                         | County Road 8       | 1,208.1 |                                                  |              |            | \$160,000    |            |              |            |              |            |              |            |           |              |
| MARPS   April                                                                                                                                                                                                                                                                                                                                                                                                                                                                                                                                                                                                                                                                                                                                                                                                                                                                                                                                                                                                                                                                                                                                                                                                                                                                                                                                                                                                                                                                                                                                                                                                                                                                                                                                                                                                                                                                                                                                                                                                                                                                                                                                                                                                                                                                                                    | LAKESHORE RD 245                | South Middle Road       | County Road 8       | 3,125.3 |                                                  |              |            | \$410,000    |            |              |            |              |            |              |            |           |              |
| MARESHORE RD 243 - (3st LII)   South Middle Road   County Road B   S00,000                                                                                                                                                                                     | 2025                            |                         | •                   |         |                                                  |              |            | , ,          |            |              |            |              |            |              |            |           |              |
| ALCETHOUR SERO   Sector Townsine Road   Lakeshore Road 101   1,303.7   \$180,000                                                                                                                                                                                                                                                                                                                                                                                                                                                                                                                                                                                                                                                                                                                                                                                                                                                                                                                                                                                                                                                                                                                                                                                                                                                                                                                                                                                                                                                                                                                                                                                                                                                                                                                                                                                                                                                                                                                                                                                                                                                                                                                                                                                                                                 | KNAPP RD - ( 3rd Lift )         | Rochester Townline Road | Auction Sideroad    |         |                                                  |              |            |              | \$60,000   |              |            |              |            |              |            |           |              |
| SCHOOLHOUSE RD   Sort Sideroad   Lakesthree Road 101   1.353.7     1.358.7     1.358.7                                                                                                                                                                                                                                                                                                                                                                                                                                                                                                                                                                                                                                                                                                                                                                                                                                                                                                                                                                                                                                                                                                                                                                                                                                                                                                                                                                                                                                                                                                                                                                                                                                                                                                                                                                                                                                                                                                                                                                                                                                                                                                                                                                                                                           | LAKESHORE RD 243 - ( 3rd Lift ) | South Middle Road       | County Road 8       |         |                                                  |              |            |              | \$90,000   |              |            |              |            |              |            |           |              |
| ### RYNEPALE RD ### Myers Road ### LukesHore RD 309 ### Road ### LukesHore RD 309 ### Road ##                                                                                                                                                                                   | AUCTION SDRD - ( 3rd Lift )     | Rochester Townline Road | Knapp Road          |         |                                                  |              |            |              | \$50,000   |              |            |              |            |              |            |           |              |
| AMESPACE RD 209   Richartson Sideroad   Essex Kent Road   2,445.7   \$320,000   \$320,000   \$320,000   \$320,000   \$320,000   \$320,000   \$320,000   \$320,000   \$320,000   \$320,000   \$320,000   \$320,000   \$320,000   \$320,000   \$320,000   \$320,000   \$320,000   \$320,000   \$320,000   \$320,000   \$320,000   \$320,000   \$320,000   \$320,000   \$320,000   \$320,000   \$320,000   \$320,000   \$320,000   \$320,000   \$320,000   \$320,000   \$320,000   \$320,000   \$320,000   \$320,000   \$320,000   \$320,000   \$320,000   \$320,000   \$320,000   \$320,000   \$320,000   \$320,000   \$320,000   \$320,000   \$320,000   \$320,000   \$320,000   \$320,000   \$320,000   \$320,000   \$320,000   \$320,000   \$320,000   \$320,000   \$320,000   \$320,000   \$320,000   \$320,000   \$320,000   \$320,000   \$320,000   \$320,000   \$320,000   \$320,000   \$320,000   \$320,000   \$320,000   \$320,000   \$320,000   \$320,000   \$320,000   \$320,000   \$320,000   \$320,000   \$320,000   \$320,000   \$320,000   \$320,000   \$320,000   \$320,000   \$320,000   \$320,000   \$320,000   \$320,000   \$320,000   \$320,000   \$320,000   \$320,000   \$320,000   \$320,000   \$320,000   \$320,000   \$320,000   \$320,000   \$320,000   \$320,000   \$320,000   \$320,000   \$320,000   \$320,000   \$320,000   \$320,000   \$320,000   \$320,000   \$320,000   \$320,000   \$320,000   \$320,000   \$320,000   \$320,000   \$320,000   \$320,000   \$320,000   \$320,000   \$320,000   \$320,000   \$320,000   \$320,000   \$320,000   \$320,000   \$320,000   \$320,000   \$320,000   \$320,000   \$320,000   \$320,000   \$320,000   \$320,000   \$320,000   \$320,000   \$320,000   \$320,000   \$320,000   \$320,000   \$320,000   \$320,000   \$320,000   \$320,000   \$320,000   \$320,000   \$320,000   \$320,000   \$320,000   \$320,000   \$320,000   \$320,000   \$320,000   \$320,000   \$320,000   \$320,000   \$320,000   \$320,000   \$320,000   \$320,000   \$320,000   \$320,000   \$320,000   \$320,000   \$320,000   \$320,000   \$320,000   \$320,000   \$320,000   \$320,000   \$320,000   \$320,000   \$320,000   \$320,000   \$320,000   \$320,000   \$320,000   \$320,000   \$320,000   \$320,000   \$320,000   \$320,000   \$320,000   \$320,00 | SCHOOLHOUSE RD                  | Scott Sideroad          | Lakeshore Road 101  | 1,353.7 |                                                  |              |            |              | \$189,000  |              |            |              |            |              |            |           |              |
| MCRESHORE RD 235 - (3rd LR)                                                                                                                                                                                                                                                                                                                                                                                                                                                                                                                                                                                                                                                                                                                                                                                                                                                                                                                                                                                                                                                                                                                                                                                                                                                                                                                                                                                                                                                                                                                                                                                                                                                                                                                                                                                                                                                                                                                                                                                                                                                                                                                                                                                                                                                                                      | BYRNEDALE RD                    | Myers Road              | Lakeshore Road 123  | 1,361.6 |                                                  |              |            |              | \$180,000  |              |            |              |            |              |            |           |              |
| LAKESHORE RD 234 - (3rd Lift)   South Middle Road   County Road 8   S90,000   S0HOOLD PARK RD ROAD   Lakeshore Road   Lakes                                                                                                                                                                                     | LAKESHORE RD 309                | Richardson Sideroad     | Essex Kent Road     | 2,445.7 |                                                  |              |            |              | \$320,000  |              |            |              |            |              |            |           |              |
| ORIOLE PARK DR (3nd Lift)                                                                                                                                                                                                                                                                                                                                                                                                                                                                                                                                                                                                                                                                                                                                                                                                                                                                                                                                                                                                                                                                                                                                                                                                                                                                                                                                                                                                                                                                                                                                                                                                                                                                                                                                                                                                                                                                                                                                                                                                                                                                                                                                                                                                                                                                                        | 2026                            |                         |                     |         |                                                  |              |            |              |            |              |            |              |            |              |            |           |              |
| SCHOOLHOUSE RD - (3 of Lift)   Scott Sideroad   Lakeshore Road 101   Lakeshore Road 101   Scott Sideroad   Lakeshore Road 101   Scott Sideroad   S35,000   S355,000   S355,000   S355,000   S355,000   S355,000   S355,000   S355,000   S3                                                                                                                                                                                     | LAKESHORE RD 245 - ( 3rd Lift ) | South Middle Road       | County Road 8       |         |                                                  |              |            |              |            | \$90,000     |            |              |            |              |            |           |              |
| LAKESHORE RD 213 - (3rd Lift)   Former CN Railway (South of S. Middle RD of S.                                                                                                                                                                                   | ORIOLE PARK DR - ( 3rd Lift )   | North Rear Road         | Hawthorn Drive      |         |                                                  |              |            |              |            | \$50,000     |            |              |            |              |            |           |              |
| LAKESHORE RD 309   Gracy Sideroad   Sichardson Sideroad   Sichards                                                                                                                                                                                   | SCHOOLHOUSE RD - ( 3rd Lift )   | Scott Sideroad          | Lakeshore Road 101  |         |                                                  |              |            |              |            | \$40,000     |            |              |            |              |            |           |              |
| LAKESHORE RD 311   Gracey Sideroad   Richardson Sideroad   3,672.4                                                                                                                                                                                                                                                                                                                                                                                                                                                                                                                                                                                                                                                                                                                                                                                                                                                                                                                                                                                                                                                                                                                                                                                                                                                                                                                                                                                                                                                                                                                                                                                                                                                                                                                                                                                                                                                                                                                                                                                                                                                                                                                                                                                                                                               | LAKESHORE RD 213 - ( 3rd Lift ) |                         | County Road 8       |         |                                                  |              |            |              |            | \$35,000     |            |              |            |              |            |           |              |
| AKESHORE RD 309 - (3rd Lift)   Richardson Sideroad   Essex Kent Road                                                                                                                                                                                                                                                                                                                                                                                                                                                                                                                                                                                                                                                                                                                                                                                                                                                                                                                                                                                                                                                                                                                                                                                                                                                                                                                                                                                                                                                                                                                                                                                                                                                                                                                                                                                                                                                                                                                                                                                                                                                                                                                                                                                                                                             | LAKESHORE RD 309                | Gracey Sideroad         | Richardson Sideroad | 3,665.4 |                                                  |              |            |              |            | \$480,000    |            |              |            |              |            |           |              |
| LAKESHORE RD 309 - (3rd Lift)   Richardson Sideroad   Essex Kent Road   S70,000   S7                                                                                                                                                                                     | LAKESHORE RD 311                | Gracey Sideroad         | Richardson Sideroad | 3,672.4 |                                                  |              |            |              |            | \$480,000    |            |              |            |              |            |           |              |
| EYREDALE RD - (3 rd Lift)   Myers Raad                                                                                                                                                                                                                                                                                                                                                                                                                                                                                                                                                                                                                                                                                                                                                                                                                                                                                                                                                                                                                                                                                                                                                                                                                                                                                                                                                                                                                                                                                                                                                                                                                                                                                                                                                                                                                                                                                                                                                                                                                                                                                                                                                                                                                                                                           |                                 |                         |                     |         |                                                  |              |            |              |            |              |            |              |            |              |            |           |              |
| EYREDALE RD - (3 rd Lift)   Myers Raad                                                                                                                                                                                                                                                                                                                                                                                                                                                                                                                                                                                                                                                                                                                                                                                                                                                                                                                                                                                                                                                                                                                                                                                                                                                                                                                                                                                                                                                                                                                                                                                                                                                                                                                                                                                                                                                                                                                                                                                                                                                                                                                                                                                                                                                                           | LAKESHORE RD 309 - ( 3rd Lift ) | Richardson Sideroad     | Essex Kent Road     |         |                                                  |              |            |              |            |              | \$70,000   |              |            |              |            |           |              |
| LAKESHORE RD 235 South Middle Road County Road 8 3,137.8 \$410,000 \$ \$410,000 \$ \$105,000 \$ \$ \$ \$ \$ \$ \$ \$ \$ \$ \$ \$ \$ \$ \$ \$ \$ \$                                                                                                                                                                                                                                                                                                                                                                                                                                                                                                                                                                                                                                                                                                                                                                                                                                                                                                                                                                                                                                                                                                                                                                                                                                                                                                                                                                                                                                                                                                                                                                                                                                                                                                                                                                                                                                                                                                                                                                                                                                                                                                                                                               | BYRNEDALE RD - ( 3rd Lift )     | Myers Road              | Lakeshore Road 123  |         |                                                  |              |            |              |            |              | \$40,000   |              |            |              |            |           |              |
| LAKESHORE RD 309 - (3rd Lift )   Gracey Sideroad   Richardson Sideroad   Si                                                                                                                                                                                     | LAKESHORE RD 233                |                         |                     |         |                                                  |              |            |              |            |              |            |              |            |              |            |           |              |
| LAKESHORE RD 309 - (3rd Lift)       Gracey Sideroad       Richardson Sideroad         LAKESHORE RD 311 - (3rd Lift)       Gracey Sideroad       Richardson Sideroad         LAKESHORE RD 311 - (3rd Lift)       Rochester Townline Road       Highway 77         LAKESHORE RD 231 - (3rd Lift)       County Road 46       South Middle Road         LAKESHORE RD 299 - Puce Road & County Road       South Middle Road       1,328.3         LAKESHORE RD 239 - (3rd Lift)       South Middle Road       1,328.3         LAKESHORE RD 233 - (3rd Lift)       South Middle Road       County Road 8         LAKESHORE RD 235 - (3rd Lift)       South Middle Road       County Road 8         LAKESHORE RD 235 - (3rd Lift)       South Middle Road       County Road 8         LAKESHORE RD 235 - (3rd Lift)       South Middle Road       County Road 8         SCHOOLHOUSE RD       Lakeshore Road 101       Lakeshore Road 103       1,974.6         SCHOOLHOUSE RD       Lakeshore Road 105       1,363.7                                                                                                                                                                                                                                                                                                                                                                                                                                                                                                                                                                                                                                                                                                                                                                                                                                                                                                                                                                                                                                                                                                                                                                                                                                                                                                    |                                 | South Middle Road       | County Road 8       | 3,137.8 |                                                  |              |            |              |            |              | \$410,000  |              |            |              |            |           |              |
| LAKESHORE RD 311 - (3rd Lift)       Gracey Sideroad       Richardson Sideroad       \$105,000         LAKESHORE RD 311       Rochester Townline Road       Highway 77       3,640.0         LAKESHORE RD 241       County Road 46       South Middle Road       1,316.5         LAKESHORE RD 209       Puce Road & County Road South Middle Road       1,328.3         LAKESHORE RD 233 - (3rd Lift)       South Middle Road       County Road 8         LAKESHORE RD 235 - (3rd Lift)       South Middle Road       County Road 8         LAKESHORE RO D 235 - (3rd Lift)       South Middle Road       County Road 8         CREEKSIDE ROAD       Tecumseh Road       Essex Kent Road 1       1,974.6         SCHOOLHOUSE RD       Lakeshore Road 101       Lakeshore Road 103       Lakeshore Road 105       1,363.7         SCHOOLHOUSE RD       Lakeshore Road 103       Lakeshore Road 105       1,363.7                                                                                                                                                                                                                                                                                                                                                                                                                                                                                                                                                                                                                                                                                                                                                                                                                                                                                                                                                                                                                                                                                                                                                                                                                                                                                                                                                                                                   |                                 |                         |                     |         |                                                  |              |            |              |            |              |            |              |            |              |            |           |              |
| LAKESHORE RD 311       Rochester Townline Road       Highway 77       3,640.0         LAKESHORE RD 241       County Road 46       South Middle Road       1,316.5         LAKESHORE RD 209       Puce Road & County Road       South Middle Road       1,328.3         2029       South Middle Road       County Road 8         LAKESHORE RD 233 - (3rd Lift)       South Middle Road       County Road 8         LAKESHORE RD 235 - (3rd Lift)       South Middle Road       County Road 8         LAKESHORE RD 235 - (3rd Lift)       South Middle Road       County Road 8         CREEKSIDE ROAD       Tecumseh Road       Essex Kent Road 1       1,974.6         SCHOOLHOUSE RD       Lakeshore Road 101       Lakeshore Road 103       1,390.4         SCHOOLHOUSE RD       Lakeshore Road 103       Lakeshore Road 105       1,363.7                                                                                                                                                                                                                                                                                                                                                                                                                                                                                                                                                                                                                                                                                                                                                                                                                                                                                                                                                                                                                                                                                                                                                                                                                                                                                                                                                                                                                                                                     | LAKESHORE RD 309 - ( 3rd Lift ) |                         |                     |         |                                                  |              |            |              |            |              |            |              |            |              |            |           |              |
| LAKESHORE RD 241       County Road 46       South Middle Road       1,316.5         LAKESHORE RD 209       Puce Road & County Road South Middle Road       1,328.3         2029         LAKESHORE RD 233 - (3rd Lift)       South Middle Road       County Road 8         LAKESHORE RD 235 - (3rd Lift)       South Middle Road       County Road 8         LAKESHORE RD 235 - (3rd Lift)       South Middle Road       County Road 8         CREEKSIDE ROAD       Tecumseh Road       Essex Kent Road 1         SCHOOLHOUSE RD       Lakeshore Road 101       Lakeshore Road 103       1,390.4         SCHOOLHOUSE RD       Lakeshore Road 103       Lakeshore Road 105       1,363.7                                                                                                                                                                                                                                                                                                                                                                                                                                                                                                                                                                                                                                                                                                                                                                                                                                                                                                                                                                                                                                                                                                                                                                                                                                                                                                                                                                                                                                                                                                                                                                                                                           | ,                               | ,                       |                     |         |                                                  |              |            |              |            |              |            |              |            |              |            |           |              |
| LAKESHORE RD 209       Puce Road & County Road       South Middle Road       1,328.3       \$175,000       \$175,000         2029         LAKESHORE RD 233 - (3rd Lift)       South Middle Road       County Road 8       \$90,000       \$180,000         LAKESHORE RD 235 - (3rd Lift)       South Middle Road       County Road 8       \$90,000       \$180,000         CREEKSIDE ROAD       Tecumseh Road       Essex Kent Road 1       1,974.6       \$280,000       \$280,000         SCHOOLHOUSE RD       Lakeshore Road 101       Lakeshore Road 103       1,390.4       \$185,000       \$185,000         SCHOOLHOUSE RD       Lakeshore Road 103       Lakeshore Road 105       1,363.7       \$180,000       \$180,000                                                                                                                                                                                                                                                                                                                                                                                                                                                                                                                                                                                                                                                                                                                                                                                                                                                                                                                                                                                                                                                                                                                                                                                                                                                                                                                                                                                                                                                                                                                                                                               |                                 | Rochester Townline Road | Highway 77          |         |                                                  |              |            |              |            |              |            |              |            |              |            |           |              |
| 2029         LAKESHORE RD 233 - (3rd Lift )         South Middle Road         County Road 8         \$90,000         LAKESHORE RD 235 - (3rd Lift )         South Middle Road         County Road 8         \$90,000         COUNTY ROAD RD         \$90,000         \$90,000         \$90,000         \$90,000         \$90,000         \$90,000         \$90,000         \$90,000         \$90,000         \$90,000         \$90,000         \$90,000         \$90,000         \$90,000         \$90,000         \$90,000         \$90,000         \$90,000         \$90,000         \$90,000         \$90,000         \$90,000         \$90,000         \$90,000         \$90,000         \$90,000         \$90,000         \$90,000         \$90,000         \$90,000         \$90,000         \$90,000         \$90,000         \$90,000         \$90,000         \$90,000         \$90,000         \$90,000         \$90,000         \$90,000         \$90,000         \$90,000         \$90,000         \$90,000         \$90,000         \$90,000         \$90,000         \$90,000         \$90,000         \$90,000         \$90,000         \$90,000         \$90,000         \$90,000         \$90,000         \$90,000         \$90,000         \$90,000         \$90,000         \$90,000         \$90,000         \$90,000         \$90,000         \$90,000         \$90,000         \$90,000         \$90,000         \$90,000                                                                                                                                                                                                                                                                                                                                                                                                                                                                                                                                                                                                                                                                                                                                                                                                                                                                  |                                 | ,                       |                     |         |                                                  |              |            |              |            |              |            |              |            |              |            |           |              |
| LAKESHORE RD 233 - (3rd Lift)         South Middle Road         County Road 8         \$90,000         \$90,000           LAKESHORE RD 235 - (3rd Lift)         South Middle Road         County Road 8         \$90,000         \$90,000           CREEKSIDE ROAD         Tecumseh Road         Essex Kent Road 1         1,974.6         \$280,000           SCHOOLHOUSE RD         Lakeshore Road 101         Lakeshore Road 103         1,390.4           SCHOOLHOUSE RD         Lakeshore Road 103         Lakeshore Road 105         1,363.7                                                                                                                                                                                                                                                                                                                                                                                                                                                                                                                                                                                                                                                                                                                                                                                                                                                                                                                                                                                                                                                                                                                                                                                                                                                                                                                                                                                                                                                                                                                                                                                                                                                                                                                                                               |                                 | Puce Road & County Road | South Middle Road   | 1,328.3 |                                                  |              |            |              |            |              |            | \$175,000    |            |              |            |           |              |
| LAKESHORE RD 235 - (3rd Lift)         South Middle Road         County Road 8         \$90,000         \$90,000           CREEKSIDE ROAD         Tecumseh Road         Essex Kent Road 1         1,974.6         \$280,000         \$280,000           SCHOOLHOUSE RD         Lakeshore Road 101         Lakeshore Road 103         1,390.4         \$185,000         \$185,000           SCHOOLHOUSE RD         Lakeshore Road 103         Lakeshore Road 105         1,363.7         \$180,000         \$180,000                                                                                                                                                                                                                                                                                                                                                                                                                                                                                                                                                                                                                                                                                                                                                                                                                                                                                                                                                                                                                                                                                                                                                                                                                                                                                                                                                                                                                                                                                                                                                                                                                                                                                                                                                                                               |                                 |                         |                     |         |                                                  |              |            |              |            |              |            |              |            |              |            |           | _ ]          |
| CREEKSIDE ROAD         Tecumseh Road         Essex Kent Road 1         1,974.6         \$280,000         \$280,000           SCHOOLHOUSE RD         Lakeshore Road 101         Lakeshore Road 103         1,390.4         \$185,000         \$185,000           SCHOOLHOUSE RD         Lakeshore Road 103         Lakeshore Road 105         1,363.7         \$180,000         \$180,000                                                                                                                                                                                                                                                                                                                                                                                                                                                                                                                                                                                                                                                                                                                                                                                                                                                                                                                                                                                                                                                                                                                                                                                                                                                                                                                                                                                                                                                                                                                                                                                                                                                                                                                                                                                                                                                                                                                         | LAKESHORE RD 233 - ( 3rd Lift ) |                         |                     |         |                                                  |              |            |              |            |              |            |              |            |              |            |           |              |
| SCHOOLHOUSE RD         Lakeshore Road 101         Lakeshore Road 103         1,390.4           SCHOOLHOUSE RD         Lakeshore Road 103         Lakeshore Road 105         1,363.7                                                                                                                                                                                                                                                                                                                                                                                                                                                                                                                                                                                                                                                                                                                                                                                                                                                                                                                                                                                                                                                                                                                                                                                                                                                                                                                                                                                                                                                                                                                                                                                                                                                                                                                                                                                                                                                                                                                                                                                                                                                                                                                              |                                 |                         |                     |         |                                                  |              |            |              |            |              |            |              |            |              |            |           |              |
| SCHOOLHOUSE RD Lakeshore Road 103 Lakeshore Road 105 1,363.7 \$180,000 \$180,000                                                                                                                                                                                                                                                                                                                                                                                                                                                                                                                                                                                                                                                                                                                                                                                                                                                                                                                                                                                                                                                                                                                                                                                                                                                                                                                                                                                                                                                                                                                                                                                                                                                                                                                                                                                                                                                                                                                                                                                                                                                                                                                                                                                                                                 |                                 |                         |                     |         |                                                  |              |            |              |            |              |            |              |            |              |            |           |              |
|                                                                                                                                                                                                                                                                                                                                                                                                                                                                                                                                                                                                                                                                                                                                                                                                                                                                                                                                                                                                                                                                                                                                                                                                                                                                                                                                                                                                                                                                                                                                                                                                                                                                                                                                                                                                                                                                                                                                                                                                                                                                                                                                                                                                                                                                                                                  |                                 |                         |                     |         |                                                  |              |            |              |            |              |            |              |            |              |            |           |              |
| LAKESHORE RD 231   County Road 46   South Middle Road   1,313.0                                                                                                                                                                                                                                                                                                                                                                                                                                                                                                                                                                                                                                                                                                                                                                                                                                                                                                                                                                                                                                                                                                                                                                                                                                                                                                                                                                                                                                                                                                                                                                                                                                                                                                                                                                                                                                                                                                                                                                                                                                                                                                                                                                                                                                                  | SCHOOLHOUSE RD                  |                         |                     | ,       |                                                  |              |            |              |            |              |            |              |            |              |            |           |              |
|                                                                                                                                                                                                                                                                                                                                                                                                                                                                                                                                                                                                                                                                                                                                                                                                                                                                                                                                                                                                                                                                                                                                                                                                                                                                                                                                                                                                                                                                                                                                                                                                                                                                                                                                                                                                                                                                                                                                                                                                                                                                                                                                                                                                                                                                                                                  | LAKESHORE RD 231                | County Road 46          | South Middle Road   | 1,313.0 |                                                  |              |            |              |            |              |            |              | \$170,000  |              |            |           |              |