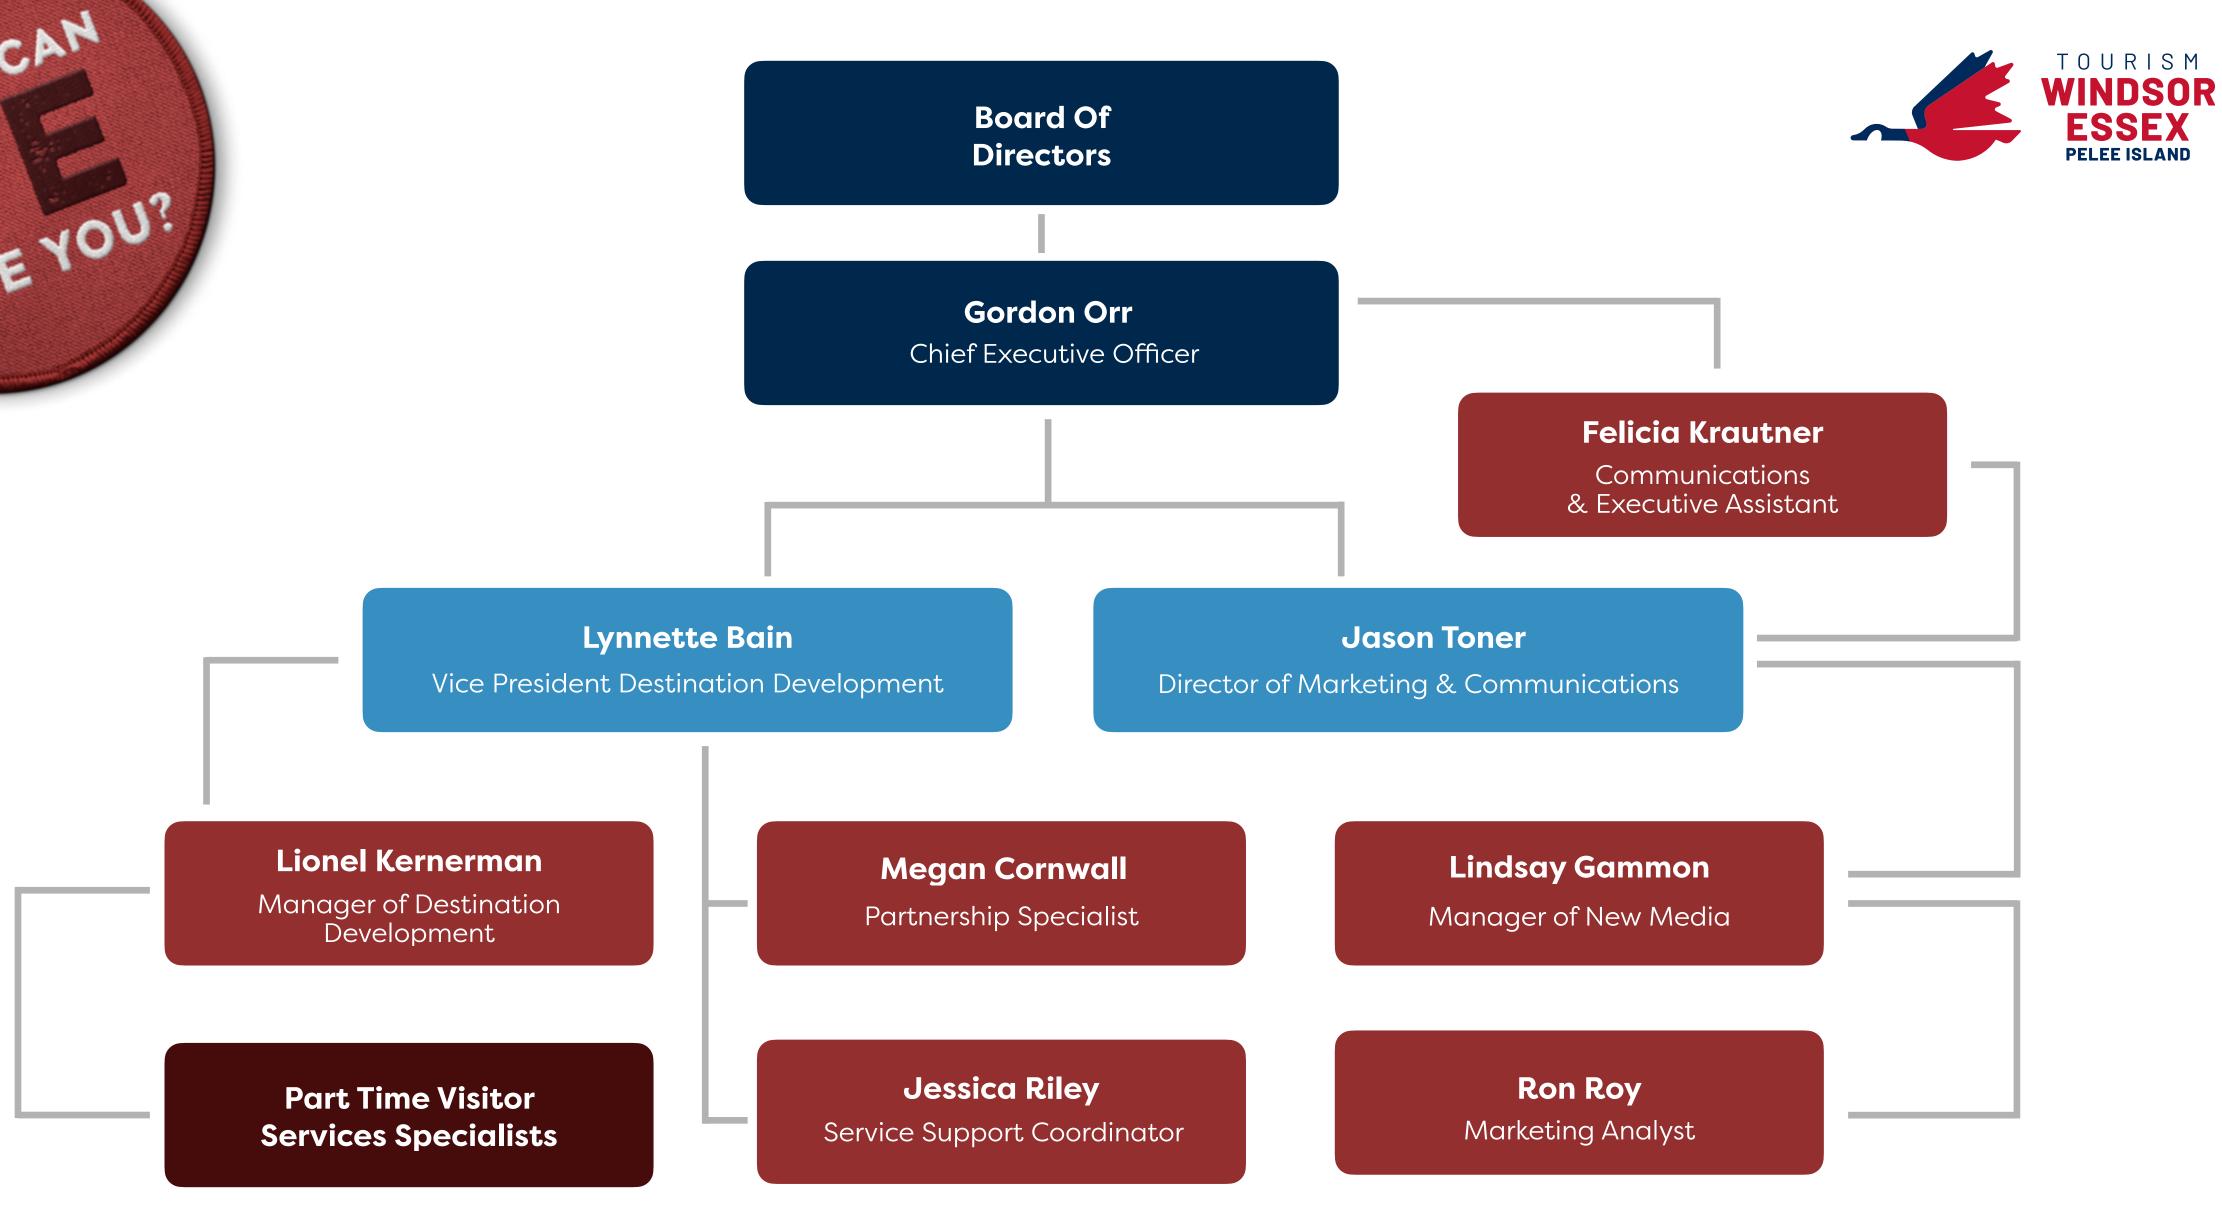

## **Board Of Directors**

## **Executive**

- Mayor Nelson Santos Chair
- Danielle Breault Stuebing ERCA, Vice-Chair
- Gordon Orr Secretary/Treasurer\*

## **Directors**

- Mayor Drew Dilkens City of Windsor
- Warden Gary McNamara County of Essex
- Mayor Ray Durocher Township of Pelee
- Councillor Jeewen Gill City of Windsor
- Deputy Mayor Crystal Meloche Town of LaSalle
- Councillor Jo-Anne Gignac City of Windsor
- Natalie Lepine Director, Resort & Hotel Sales, Caesars Windsor
- Tom O'Brien Partner, Cooper's Hawk Vineyards
- Chris Savard General Manager, Devonshire Mall