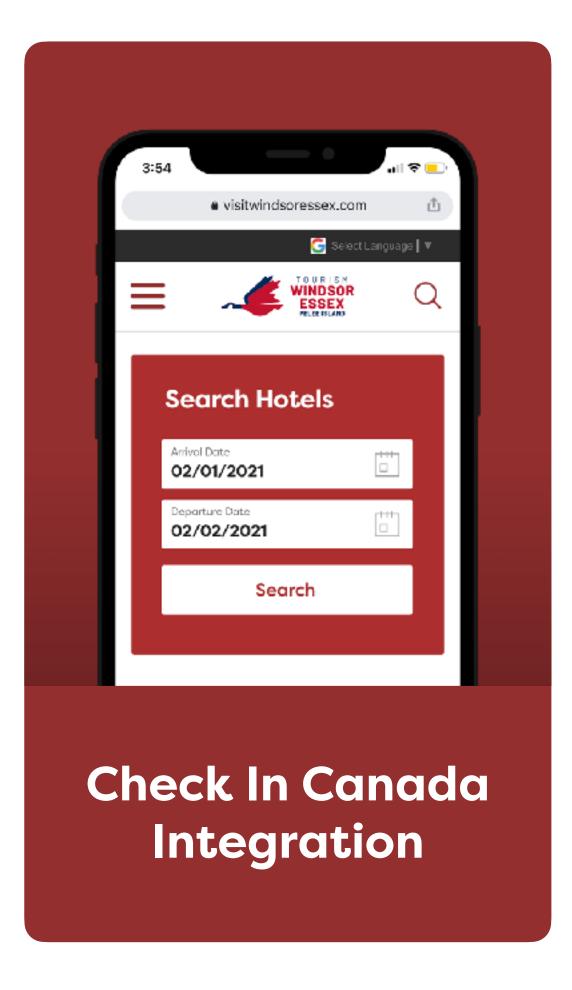

wr ESSEX AWARDS indsor Farmers Market - \$ Gastropub - Birdie's Perch Armando's - Rock Bottom weet Reveng Bake Shop n Kettle Bed & Breakfast - H ma - Cindy's - Michael Difa Reclaim Artistry- Urban Art My - Devonshire Mall - Kingsville - Timeless Treasures - Iron Kettle Bed & Breakfast - oTENTiks at Point Pelee National Park - Caesars Windsor - Windsor Waterfront

6th Annual
Best of Windsor Essex Awards





2021 Destination Development & Marketing Plan













































124 Certified Locations in W.E.

3 Certified Locations in Lakeshore





2021 Fishing & Birding Guides





Summer Of The Staycation





Windsor Essex Road Trip





2021 - 2022 Official Visitor Guide





Windsor Road Trip Rewards Hotel Incentive Campaign







Support Local Campaigns



























Windsor
Amherstburg
Essex
Lakeshore

LaSalle

Leamington

Kingsville

Pelee Island

Tecumseh