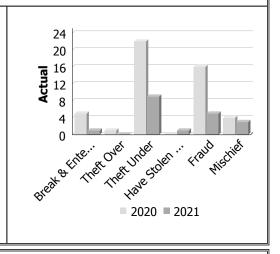

## **Property Crime**

| Actual            |      | Septen | nber        | Year to Date -<br>September |      |             |  |
|-------------------|------|--------|-------------|-----------------------------|------|-------------|--|
|                   | 2020 | 2021   | %<br>Change | 2020                        | 2021 | %<br>Change |  |
| Arson             | 0    | 0      |             | 0                           | 1    |             |  |
| Break & Enter     | 5    | 1      | -80.0%      | 48                          | 34   | -29.2%      |  |
| Theft Over        | 1    | 0      | -100.0%     | 33                          | 32   | -3.0%       |  |
| Theft Under       | 22   | 9      | -59.1%      | 111                         | 113  | 1.8%        |  |
| Have Stolen Goods | 0    | 1      |             | 8                           | 4    | -50.0%      |  |
| Fraud             | 16   | 5      | -68.8%      | 96                          | 69   | -28.1%      |  |
| Mischief          | 4    | 3      | -25.0%      | 82                          | 63   | -23.2%      |  |
| Total             | 48   | 19     | -60.4%      | 378                         | 316  | -16.4%      |  |