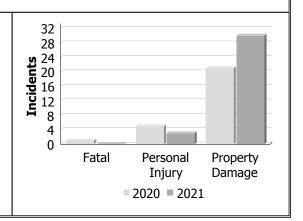

# **Motor Vehicle Collisions by Type**

| Incidents       |      | Septen | nber        | Year to Date -<br>September |     |         |  |
|-----------------|------|--------|-------------|-----------------------------|-----|---------|--|
|                 | 2020 | 2021   | %<br>Change | 2020 2021 %<br>Chang        |     |         |  |
| Fatal           | 1    | 0      | -100.0%     | 4                           | 0   | -100.0% |  |
| Personal Injury | 5    | 3      | -40.0%      | 41                          | 36  | -12.2%  |  |
| Property Damage | 21   | 30     | 42.9%       | 176                         | 208 | 18.2%   |  |
| Total           | 27   | 33     | 22.2%       | 221                         | 244 | 10.4%   |  |