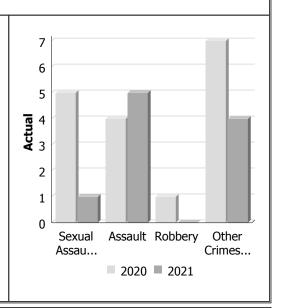

## **Police Services Board Report for Lakeshore**

**Records Management System** September - 2021

| Vio | lent | Crime |
|-----|------|-------|
|     |      |       |

| Violent Crime                    |      |        |             |                             |      |             |  |  |  |  |  |  |
|----------------------------------|------|--------|-------------|-----------------------------|------|-------------|--|--|--|--|--|--|
| Actual                           |      | Septen | nber        | Year to Date -<br>September |      |             |  |  |  |  |  |  |
|                                  | 2020 | 2021   | %<br>Change | 2020                        | 2021 | %<br>Change |  |  |  |  |  |  |
| Murder                           | 0    | 0      |             | 0                           | 0    |             |  |  |  |  |  |  |
| Other Offences Causing<br>Death  | 0    | 0      |             | 0                           | 0    |             |  |  |  |  |  |  |
| Attempted Murder                 | 0    | 0      |             | 0                           | 0    |             |  |  |  |  |  |  |
| Sexual Assault                   | 5    | 1      | -80.0%      | 15                          | 13   | -13.3%      |  |  |  |  |  |  |
| Assault                          | 4    | 5      | 25.0%       | 51                          | 43   | -15.7%      |  |  |  |  |  |  |
| Abduction                        | 0    | 0      |             | 2                           | 0    | -100.0%     |  |  |  |  |  |  |
| Robbery                          | 1    | 0      | -100.0%     | 4                           | 1    | -75.0%      |  |  |  |  |  |  |
| Other Crimes Against a<br>Person | 7    | 4      | -42.9%      | 31                          | 41   | 32.3%       |  |  |  |  |  |  |
| Total                            | 17   | 10     | -41.2%      | 103                         | 98   | -4.9%       |  |  |  |  |  |  |