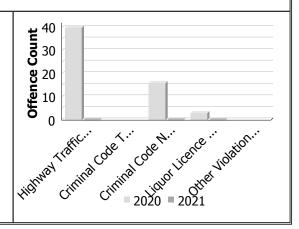

| Offence Count         |      | Septen | nber        | Year to Date -<br>September |      |             |  |  |
|-----------------------|------|--------|-------------|-----------------------------|------|-------------|--|--|
|                       | 2020 | 2021   | %<br>Change | 2020                        | 2021 | %<br>Change |  |  |
| Highway Traffic Act   | 40   | 0      | -100.0%     | 617                         | 292  | -52.7%      |  |  |
| Criminal Code Traffic |      |        |             |                             |      |             |  |  |
| CCC Non-Traffic       |      |        |             |                             |      |             |  |  |
| Liquor Licence Act    | 3    | 0      | -100.0%     | 18                          | 11   | -38.9%      |  |  |
| Other Violations      |      |        |             |                             |      |             |  |  |