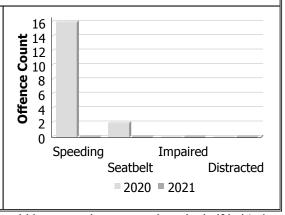

### **Traffic Related Charges**

| Offence Count |      | Septen | nber        | Year to Date -<br>September |      |             |  |  |
|---------------|------|--------|-------------|-----------------------------|------|-------------|--|--|
|               | 2020 | 2021   | %<br>Change | 2020                        | 2021 | %<br>Change |  |  |
| Speeding      | 16   | 0      | -100.0%     | 323                         | 166  | -48.6%      |  |  |
| Seatbelt      | 2    | 0      | -100.0%     | 14                          | 3    | -78.6%      |  |  |
| Impaired      | 0    | 0      |             | 0                           | 0    |             |  |  |
| Distracted    | 0    | 0      |             | 7                           | 1    | -85.7%      |  |  |