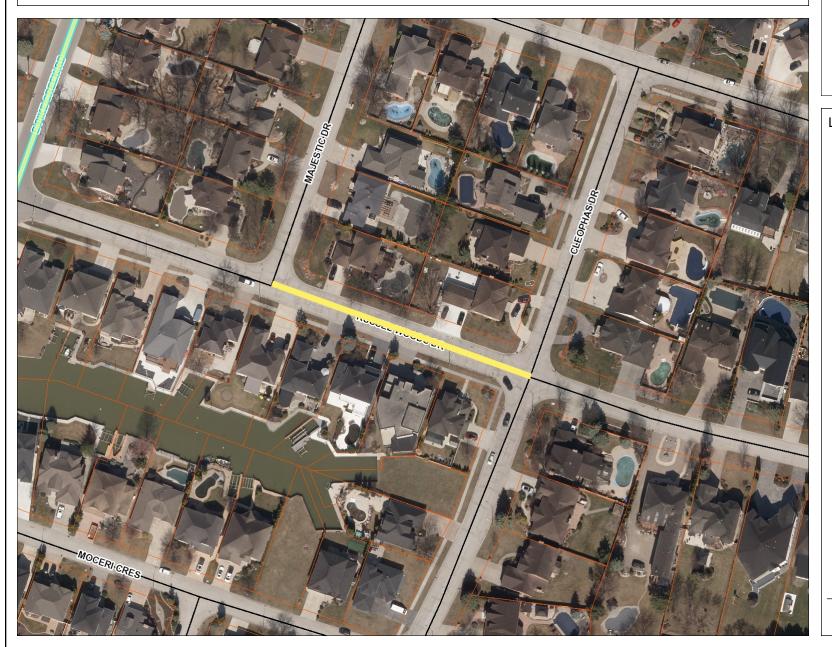

#### Legend

Tax Parcel
Street Centreline

<all other values>

CNT

\_\_ LAK

\_ PRIV

PROV

1: 1,459

Notes: Cleophas from Russel Woods to Moceri