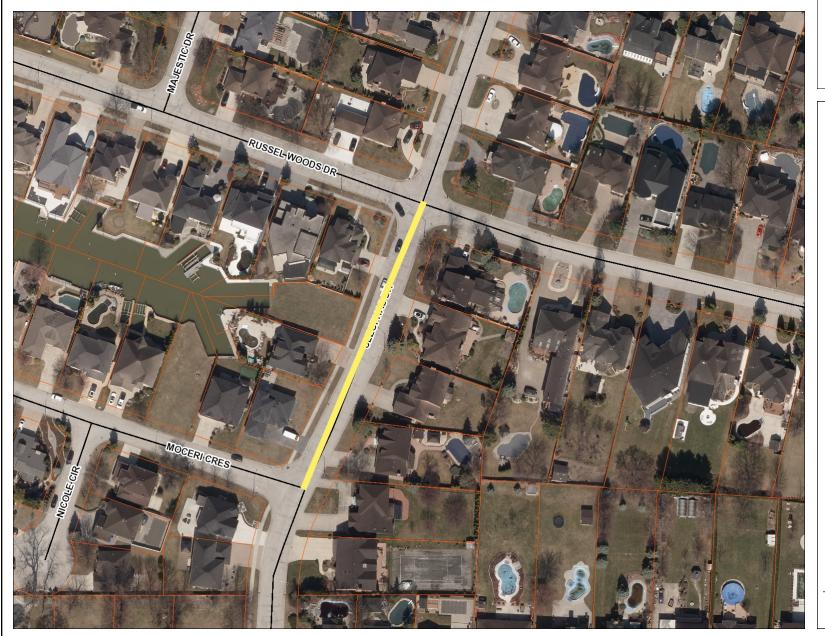

#### Legend

Tax Parcel
Street Centreline

<all other values>

CNT

\_\_ LAK

\_ PRIV

PROV

1: 1,459

Notes: Cleophas from Russel Woods to Moceri