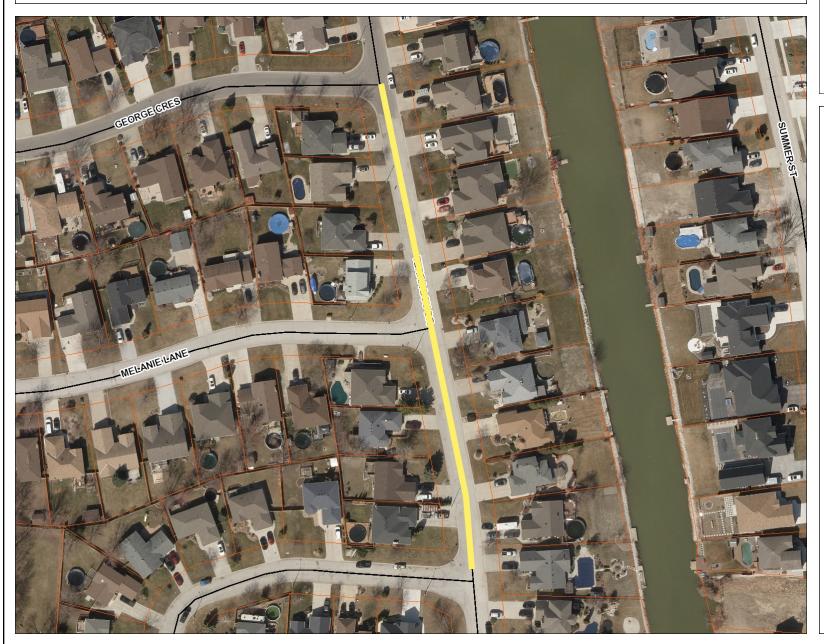

#### Legend

Tax Parcel
Street Centreline

<all other values>

CNT

\_ LAK

\_ PRIV

PROV

1: 1,429

Notes: Terra Lou Dr from Lambert to George