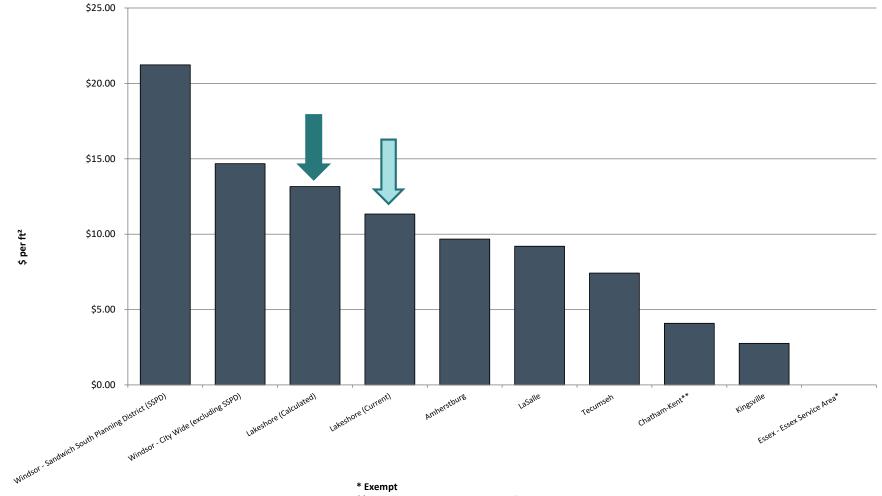

#### Survey of D.C. Rates – Commercial

\$ per ft²

#### **Development Charge Rates for Lakeshore and Select Municipalities**

Commercial Development - per sq.ft.

□ Upper Tier Charges □ Lower Tier Charges □ Education DC's

\*\*Water & Wastewater Services Only