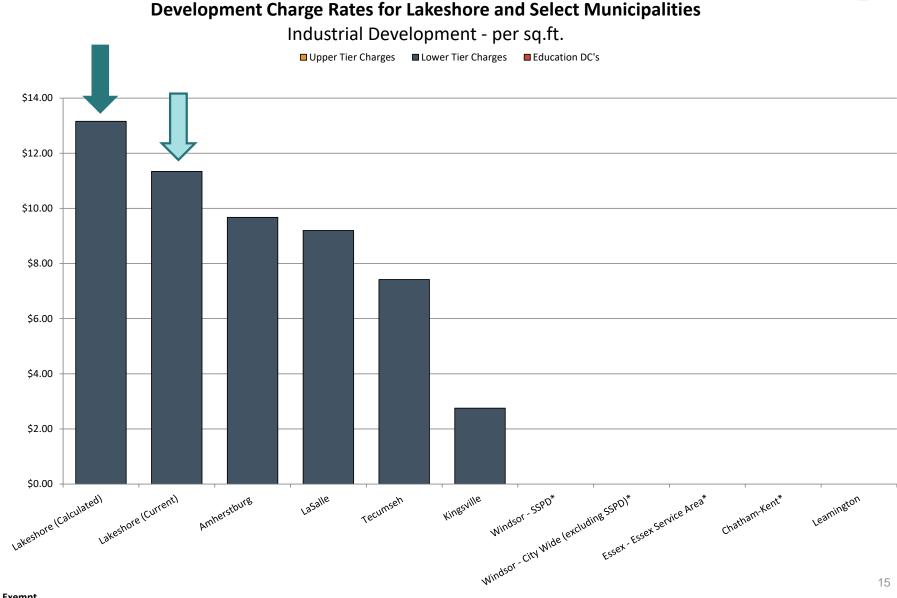

2                                    | 1.82                                    |
| Total Urban Services                         | 6.28                                    | 7.87                                    |
| Grand Total - Urban Area                     | 9.91                                    | 11.50                                   |

#### Survey of D.C. Rates – Residential



Single Detached and Semi-Detached Dwellings

Upper Tier Charges Lower Tier Charges Education DC's



#### Survey of D.C. Rates – Commercial

\$ per ft²



#### **Development Charge Rates for Lakeshore and Select Municipalities**

Commercial Development - per sq.ft.

□ Upper Tier Charges □ Lower Tier Charges □ Education DC's



\*\*Water & Wastewater Services Only

#### Survey of D.C. Rates – Industrial





\$ per ft²

# Study Process & Timelines





#### February to March 2022

Meetings with Municipal Staff & Revisions to Calculations



#### March 30, 2022

Release of Background Study and Draft Amending By-law



April 26, 2022 Public Meeting of Council



May 31, 2022 Council Consideration of Amending by-law

#### Next Steps