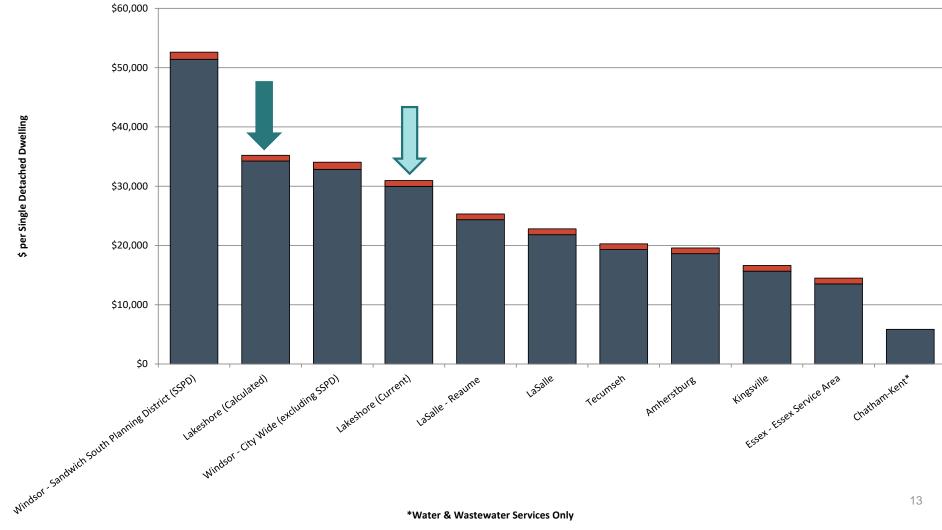

#### Survey of D.C. Rates – Residential

Single Detached and Semi-Detached Dwellings

Upper Tier Charges Lower Tier Charges Education DC's