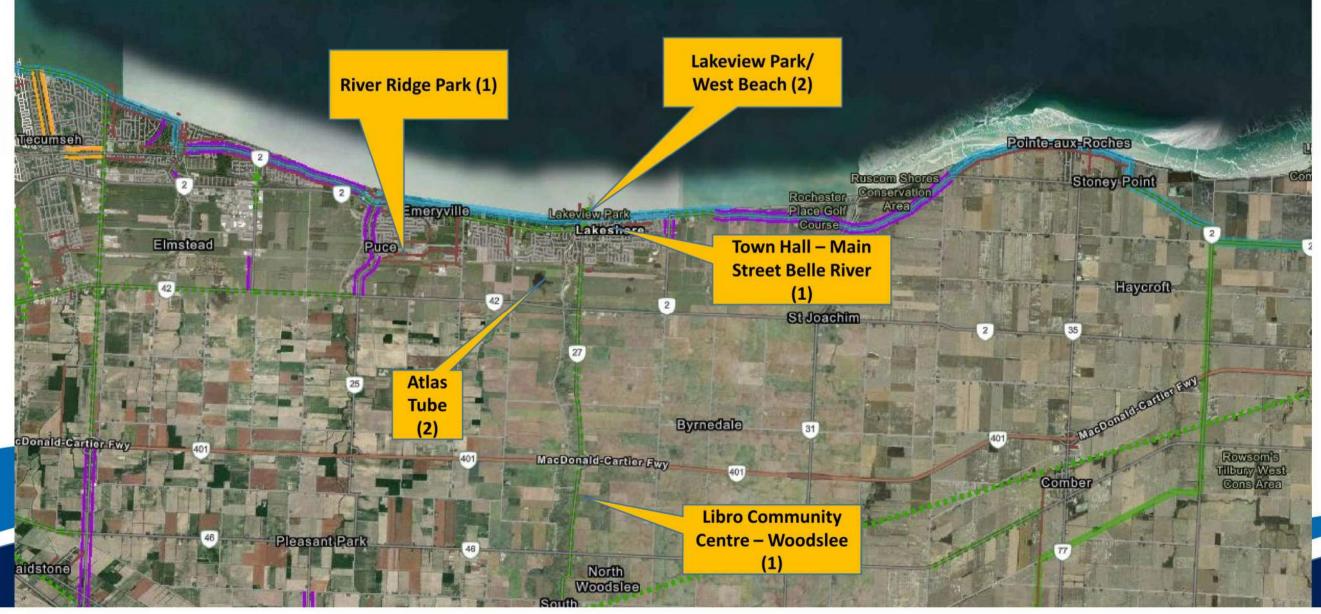

# Bike Shelter Locations (Number of Shelters)







### **Atlas Tube Recreation Centre**



Location of bike shelter is approximate and may be relocated at the discretion of the Division Leader - Public Works or their designate.





## Lakeview Park



Location of bike shelter is approximate and may be relocated at the discretion of the Division Leader - Public Works or their designate.

This map is a user generated static output from an Internet mapping site and is for reference only. Data layers that appear on this map may or may not be accurate, current, or otherwise reliable.THIS MAP IS NOT TO BE USED FOR NAVIGATION



# West Beach





Notes:

# Lakeshore Town Hall



#### This map is a user generated static output from an Internet mapping site and is for reference only. Data layers that appear on this map may or may not be accu