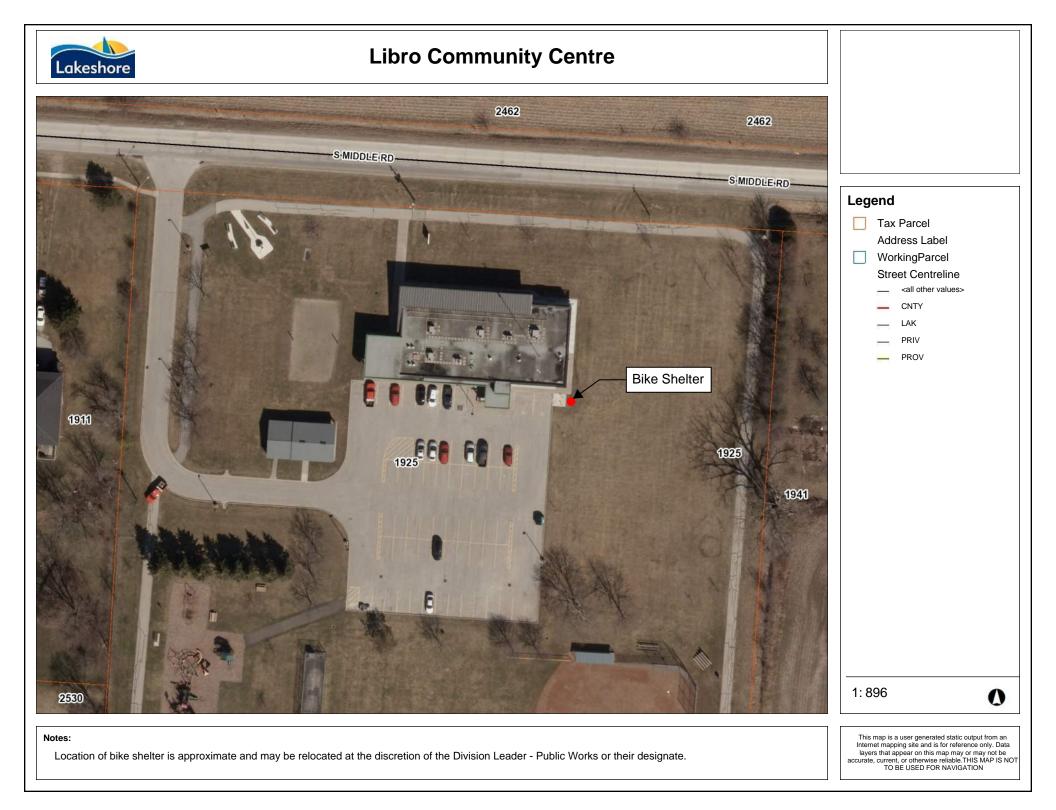

0

Location of bike shelter is approximate and may be relocated at the discretion of the Division Leader - Public Works or their designate.