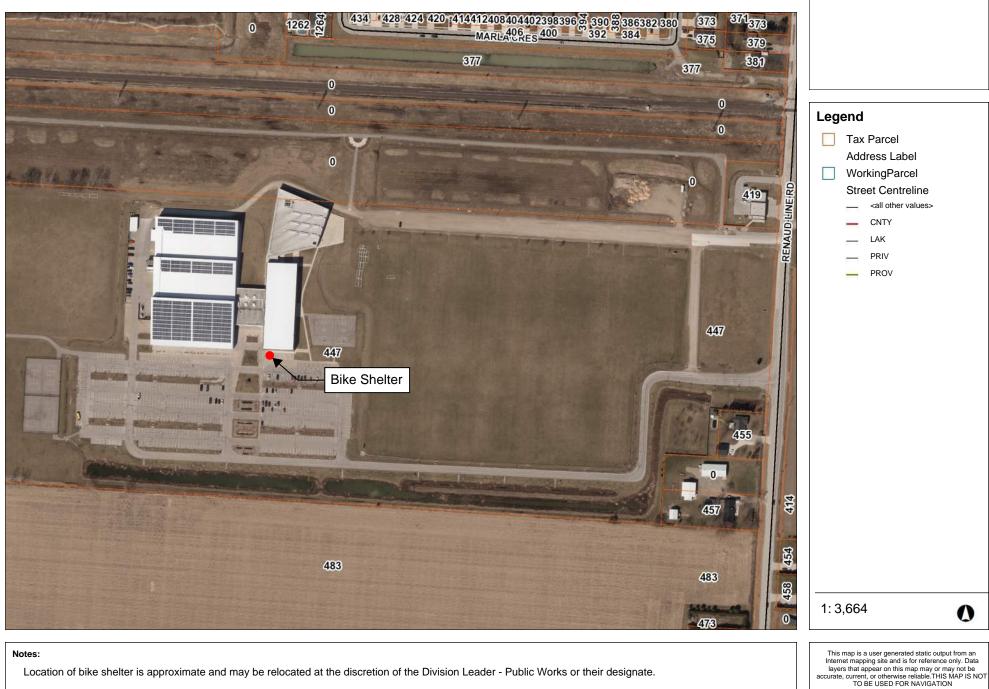

# Bike Shelter Locations (Number of Shelters)

0

Location of bike shelter is approximate and may be relocated at the discretion of the Division Leader - Public Works or their designate.