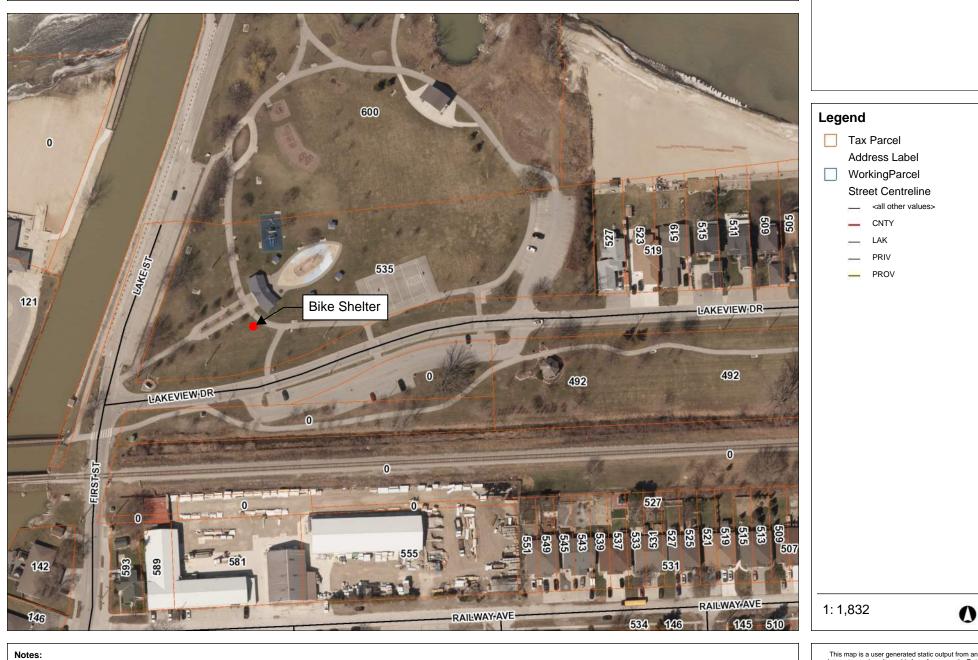

## Lakeview Park

Location of bike shelter is approximate and may be relocated at the discretion of the Division Leader - Public Works or their designate.

This map is a user generated static output from an Internet mapping site and is for reference only. Data layers that appear on this map may or may not be accurate, current, or otherwise reliable.THIS MAP IS NOT TO BE USED FOR NAVIGATION