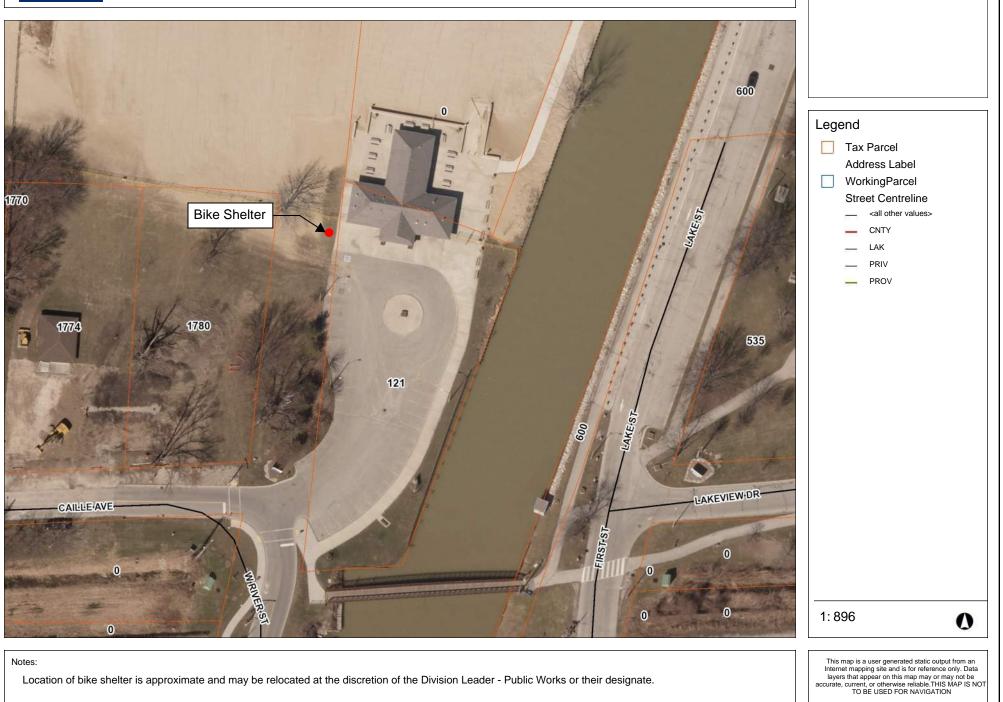

# Bike Shelter Locations (Number of Shelters)







### **Atlas Tube Recreation Centre**



Location of bike shelter is approximate and may be relocated at the discretion of the Division Leader - Public Works or their designate.





## Lakeview Park



Location of bike shelter is approximate and may be relocated at the discretion of the Division Leader - Public Works or their designate.

This map is a user generated static output from an Internet mapping site and is for reference only. Data layers that appear on this map may or may not be accurate, current, or otherwise reliable.THIS MAP IS NOT TO BE USED FOR NAVIGATION



# West Beach





Notes:

# Lakeshore Town Hall



#### This map is a user generated static output from an Internet mapping site and is for reference only. Data layers that appear on this map may or may not be accurate, current, or otherwise reliable. THIS MAP IS NOT TO BE USED FOR NAVIGATION

0

Location of bike shelter is approximate and may be relocated at the discretion of the Division Leader - Public Works or their designate.