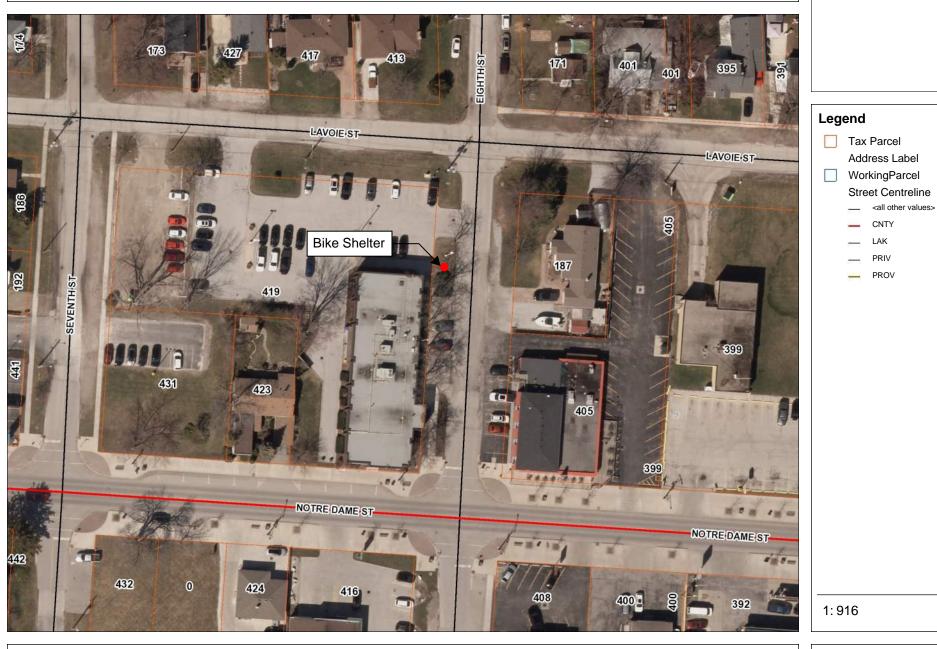

# Bike Shelter Locations (Number of Shelters)







### **Atlas Tube Recreation Centre**



Location of bike shelter is approximate and may be relocated at the discretion of the Division Leader - Public Works or their designate.





## Lakeview Park



Location of bike shelter is approximate and may be relocated at the discretion of the Division Leader - Public Works or their designate.

This map is a user generated static output from an Internet mapping site and is for reference only. Data layers that appear on this map may or may not be accurate, current, or otherwise reliable.THIS MAP IS NOT TO BE USED FOR NAVIGATION



# West Beach





Notes:

# Lakeshore Town Hall



#### This map is a user generated static output from an Internet mapping site and is for reference only. Data layers that appear on this map may or may not be accurate, current, or otherwise reliable. THIS MAP IS NOT TO BE USED FOR NAVIGATION

0

Location of bike shelter is approximate and may be relocated at the discretion of the Division Leader - Public Works or their designate.