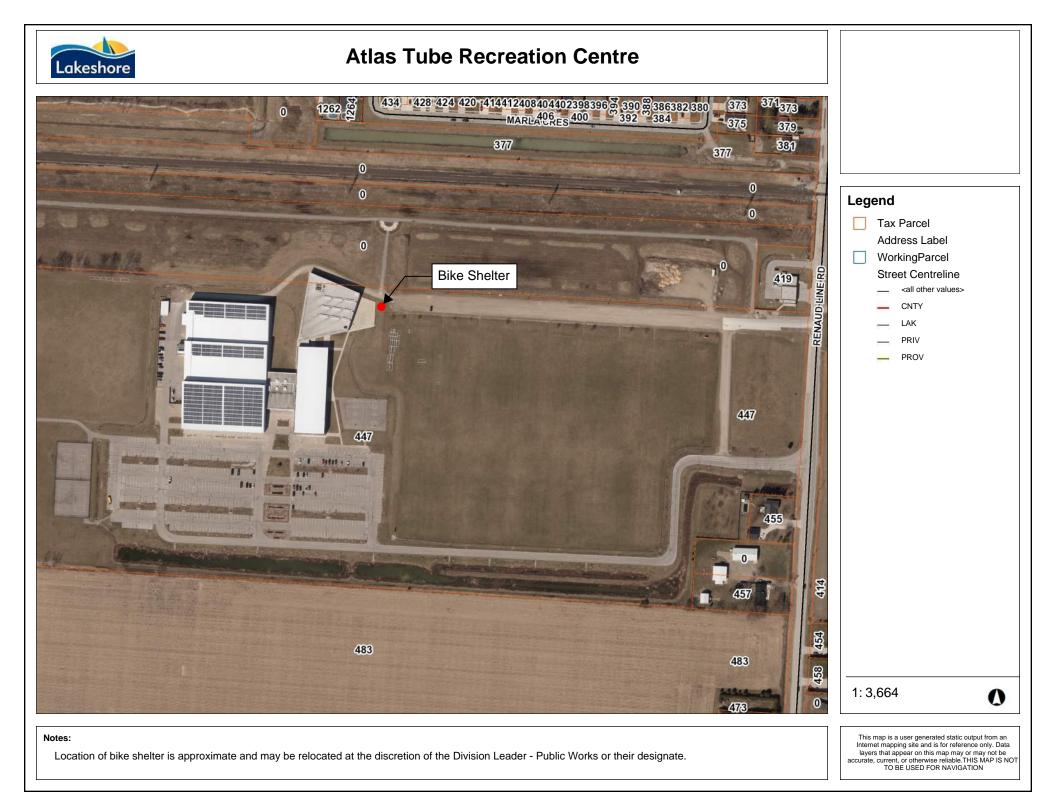

# Bike Shelter Locations (Number of Shelters)

### **Atlas Tube Recreation Centre**

Location of bike shelter is approximate and may be relocated at the discretion of the Division Leader - Public Works or their designate.