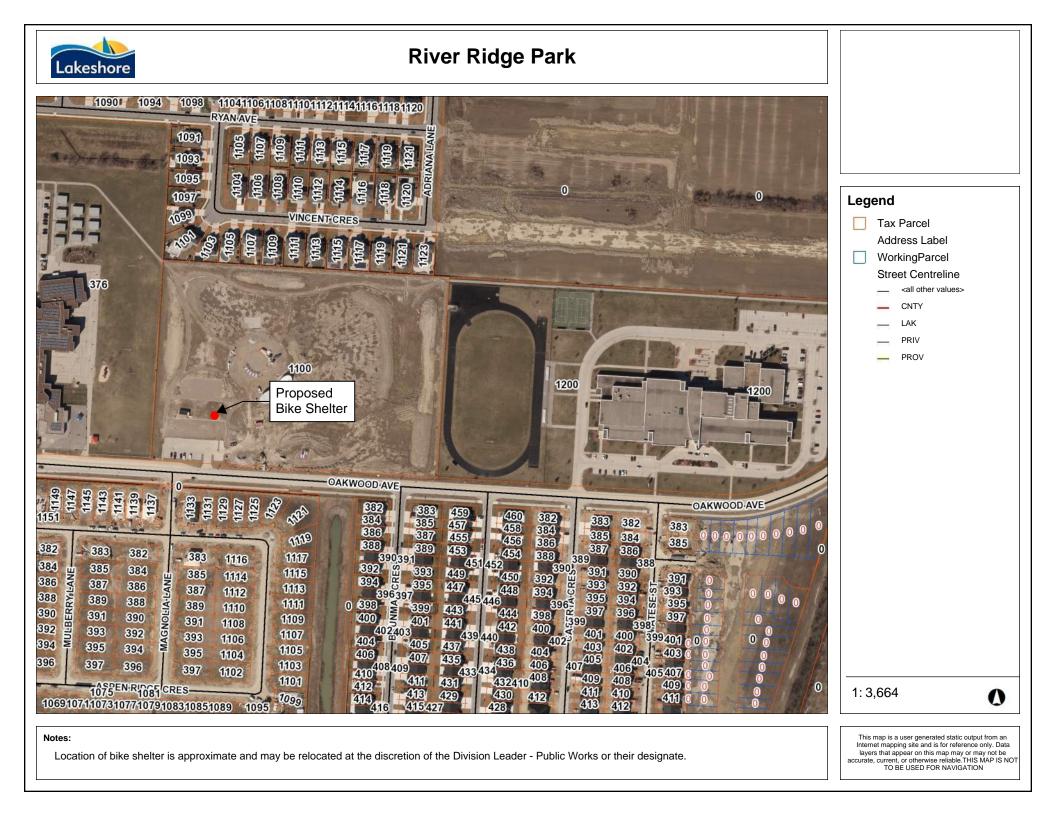

# Bike Shelter Locations (Number of Shelters)

0

Location of bike shelter is approximate and may be relocated at the discretion of the Division Leader - Public Works or their designate.